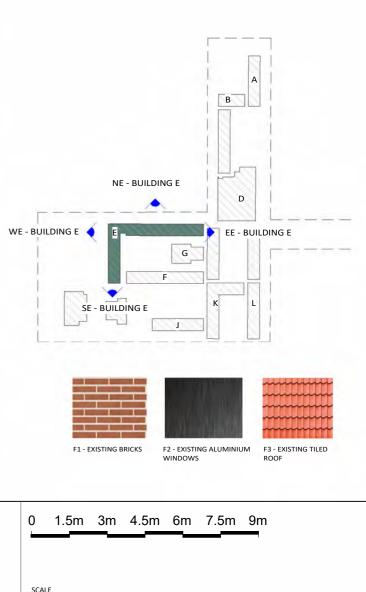

# **NORTH ELEVATION - BUILDING E**

1:150

# **SOUTH ELEVATION - BUILDING E** 1:150

# **EAST ELEVATION - BUILDING E** 1:150

FURFARO

ARCHITECTS

Member Australian Institute of Architects

# WEST ELEVATION - BUILDING E

RL 31.23 m

1 : 150

COPYRIGHT AND GENERAL NOTES THIS DRAWING AND DESIGN IS SUBJECT TO COPYRIGHT AND SHALL NOT BE COPIED IN WHOLE OR IN PART WITHOUT THE WRITTEN PERMISSION OF FURARO ARCHITECTS. ALL DIMENSIONS TO BE VERIFIED BY BUILDER/CONTRACTOR PRIOR TO COMMENCEMENT OF WORKS. BOUNDARY DIMENSIONS & ALL LEVELS SUBJECT TO CONFIRMATION BY BUILDER. USE FIGURED DIMENSIONS ONLY. DO NOT SCALE FROM PLANS. ALL WORKS TO COMPLY WITH THE RELEVANT AUSTRALIAN STANDARDS. ANY DISCREPANCIES ARE TO BE REFERRED TO THE ARCHITECT/ DESIGNER PRIOR TO COMMENCEMENT OF WORK. NO RESPONSIBILITY WILL BE ACCEPTED FOR THE IMPROPER USE OF THIS DRAWING, ARCHITECTURAL DRAWINGS INDICATE DESIGN INTENT ONLY, BUILDER IS TO ENSURE THAT ALL CONSTRUCTION IS IN ACCORDANCE WITH ALL RELEVANT AUSTRALIAN STANDARDS, LEGISLATION, POLICIES, BUILDING CODE OF AUSTRALIA, DEVELOPMENT CONSENT AND ANY OTHER COUNCIL OR CERTIFIER'S REQUIREMENTS. DO NOT SCALE FRAWING: KINE REPORT DO NOT SCALE DRAWING. VERIFY ALL DIMENSIONS ON SITE. REPORT ANY DISCREPENCIES IN DOCUMENTATION TO ARCHITECT.