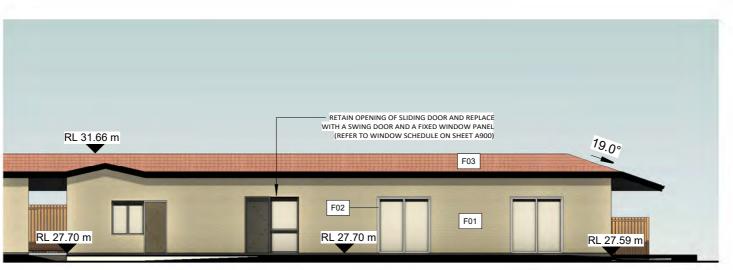

# **EAST ELEVATION - BUILDING L**

1 : 150

**SOUTH ELEVATION - BUILDING L** 

**NORTH ELEVATION - BUILDING L** 

1:150

1:150

WEST ELEVATION - BUILDING L 1:150