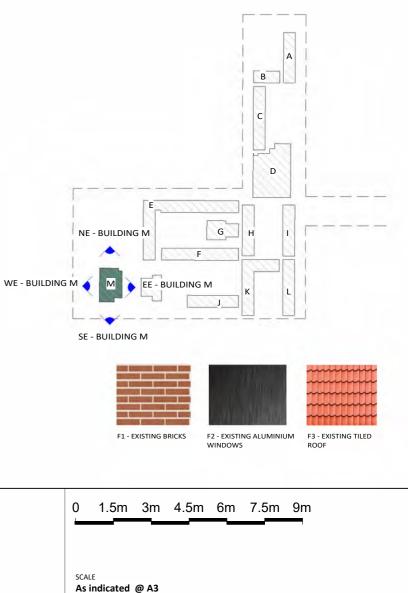

### DRAWING NO. A100

DRAWING TITLE SITE ANALYSIS

DRAWN BY NSW SK

| 0            | 5m      | 10m | 15m | 20m | 25m | 30m |  |
|--------------|---------|-----|-----|-----|-----|-----|--|
| SCALE<br>1:5 | 500 @ A | 3   |     |     |     |     |  |