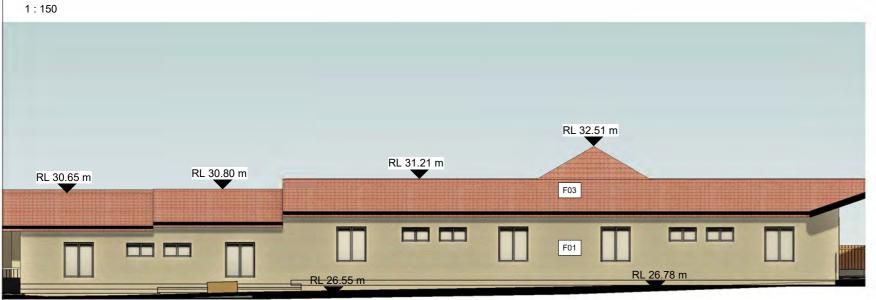

# **NORTH ELEVATION - BUILDING F**

# **SOUTH ELEVATION - BUILDING F**

1 : 150

| FURFARO                                                                                                                                                          | COPYRIGHT AND GENERAL NOTES<br>THIS DRAWING AND DESIGN IS SUBJECT TO COPYRIGHT AND SHALL NOT BE COPIED IN WHOLE<br>OR IN PART WITHOUT THE WRITTEN PERMISSION OF FURFARO ARCHITECTS. ALL DIMENSIONS<br>TO BE VERIFIED BY BUILDER/CONTRACTOR PRIOR TO COMMENCEMENT OF WORKS. BOUNDARY<br>DIMENSIONS & ALL LEVELS SUBJECT TO COMFIRMATION BY BUILDER. USE FIGURED<br>DIMENSIONS ONLY. DO NOT SCALE FROM PLANS. ALL WORKS TO COMPLY WITH THE RELEVANT<br>AUSTRALIAN STANDARDS. ANY DISCREPANCIES ARE TO BE REFERED TO THE ARCHITECT/ | REV DATE NOTES<br>A 23.08.24 ISSUED FOR DA SUBMISSION<br>B 20.01.25 AMENDED AS PER RFI | STATUS<br>DA SUBMISSION<br>CLIENT<br>AL SADIQ COLLEGE | DRAWING NO. A308 DRAWING TITLE |
|------------------------------------------------------------------------------------------------------------------------------------------------------------------|----------------------------------------------------------------------------------------------------------------------------------------------------------------------------------------------------------------------------------------------------------------------------------------------------------------------------------------------------------------------------------------------------------------------------------------------------------------------------------------------------------------------------------|----------------------------------------------------------------------------------------|-------------------------------------------------------|--------------------------------|
| ARCHITECTS                                                                                                                                                       | DESIGNER PRIOR TO COMMENCEMENT OF WORK. NO RESPONSIBILITY WILL BE ACCEPTED FOR<br>THE IMPROPER USE OF THIS DRAWING. ARCHITECTURAL DRAWINGS INDICATE DESIGN INTENT                                                                                                                                                                                                                                                                                                                                                                |                                                                                        | PROJECT                                               | BUILDING F ELEVATIONS          |
| ABN: 77 645 253 407<br>T 02 9818 1399<br>W furfaroarchitects.com.au<br>E hello@furfaroarchitects.com.au<br>Reg No. 11564<br>NOMINATED ARCHITECT<br>Reg No. 11564 | ONLY. BUILDER IS TO ENSURE THAT ALL CONSTRUCTION IS IN ACCORDANCE WITH ALL<br>RELEVANT AUSTRALIAN STANDARDS, LEGISLATION, POLICES, BUILDING CODE OF AUSTRALIA,<br>DEVELOPMENT CONSENT AND ANY OTHER COUNCIL OR CERTIFIER'S REQUIREMENTS.<br>DO NOT SCALE DRAWING, VERIFY ALL DIMENSIONS ON SITE, REPORT<br>ANY DISCREPENCIES IN DOCUMENTATION TO ARCHITECT.                                                                                                                                                                      |                                                                                        | ADDRESS 83 JOCELYN STREET, CHESTER HILL NSW           | drawn by<br><b>SK</b>          |