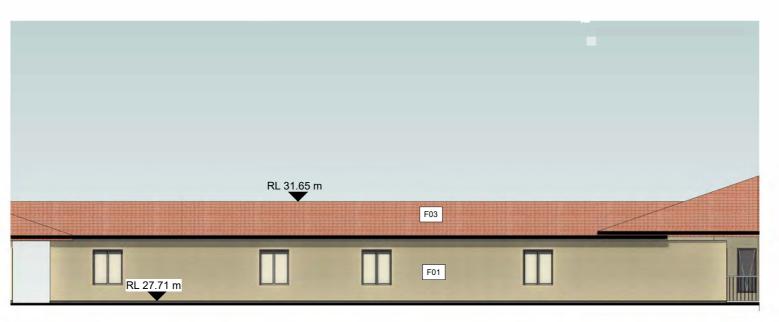

# **EAST ELEVATION - BUILDING A** 1:150

BOUNDARY RL 31.66 m RL 3<u>1.68</u> m MAIN GATE 19.3° F03 F02 F01 AL SADIQ SCHOOL RL 27.71 m RL 27.61 m

**NORTH ELEVATION - BUILDING A** 1:150

**SOUTH ELEVATION - BUILDING A** 1:150