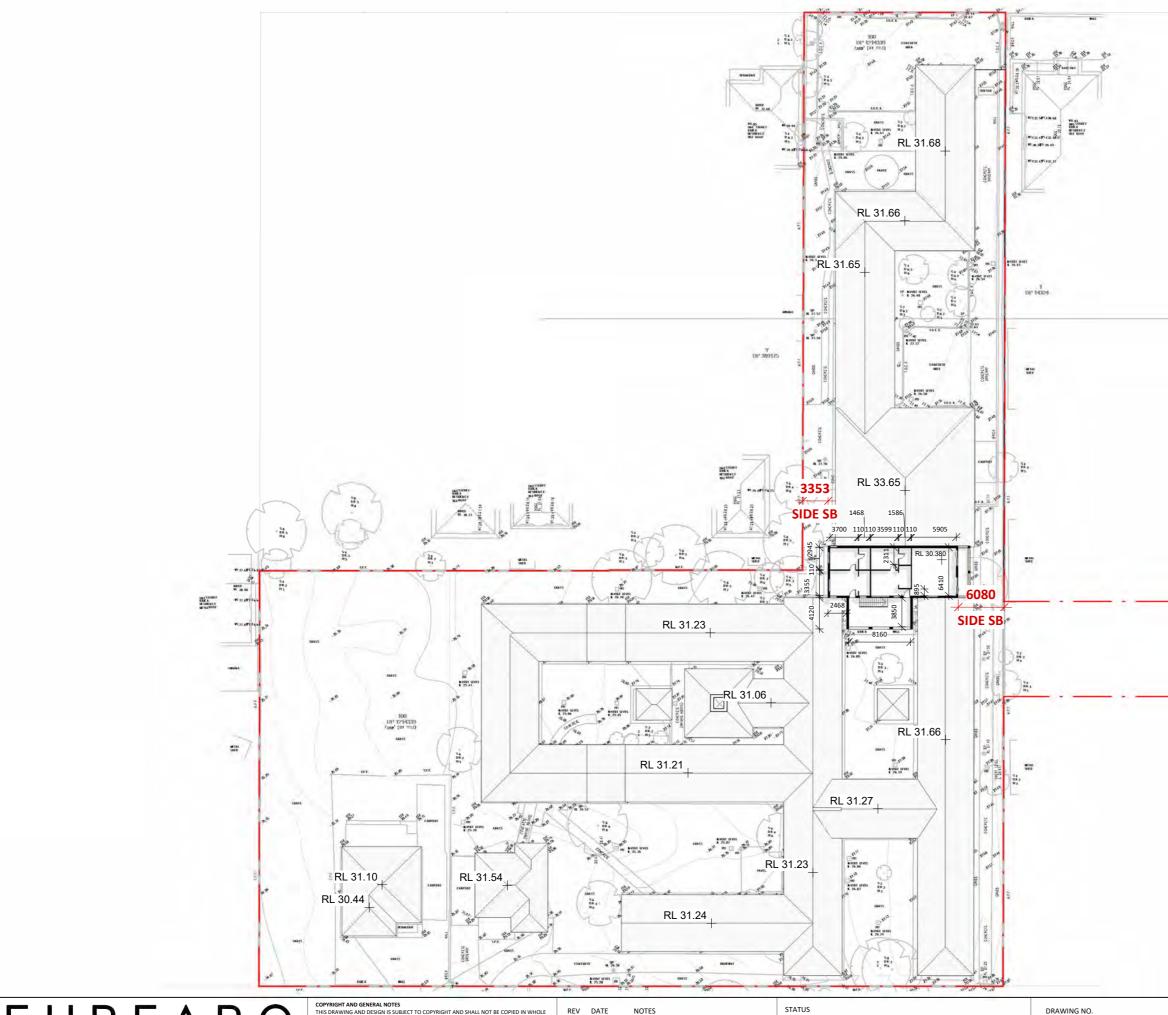

# COMPLIANCE - PRIMARY CONTROLS COUNCIL: CANTERBURY-BANKSTOWN COUNCIL ZONING: R2 - EDUCATIONAL ESTABLISHMENTS ITEM

| ITEM                |              | PROPOSED                                 | STANDARD / CONTROL          | COMPLIANCE |
|---------------------|--------------|------------------------------------------|-----------------------------|------------|
| SITE AREA           |              | 8300 m <sup>2</sup>                      |                             |            |
| MAX BUILDING HEIGHT |              | N/A No changes to the Existing Structure | 9 m                         | YES        |
| SETBACKS            |              |                                          |                             |            |
|                     | FRONT        | N/A No changes to Existing Setback       | 9 m                         | YES        |
|                     | REAR         | N/A No changes to Existing Setback       | 5 m                         | YES        |
| -                   | SIDE SETBACK | N/A No changes to Existing Setback       | 5 m                         | YES        |
| FSR / GFA           |              |                                          |                             |            |
|                     | GROUND       | 1694 m²                                  |                             |            |
|                     | FIRST        | 107 m <sup>2</sup>                       |                             |            |
|                     | TOTAL        | 1801 m <sup>2</sup> / 0.21:6             | 4980 m <sup>2</sup> / 0.6:1 | YES        |
| PLAY AREA GFA       |              |                                          |                             |            |
|                     |              | 3195 m <sup>2</sup>                      | 2736 m <sup>2</sup>         |            |
| LANDSCAPED AREA     |              |                                          |                             |            |
|                     |              | 2220 m² (26.75%)                         | N/A                         | YES        |

NOTE: The existing Reduced Levels (RLs) of the existing structure (e.g., roof, slab, etc.) are to be maintained throughout the property, unless otherwise specified.

| 0     | 5m       | 10m | 15m | 20m | 25m | 30m |  |
|-------|----------|-----|-----|-----|-----|-----|--|
| SCALE | <u>.</u> |     |     |     |     |     |  |
| 1:5   | 500 @ A  | 3   |     |     |     |     |  |