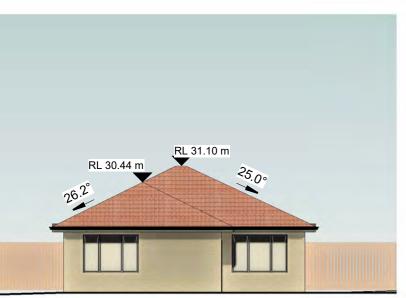

# **EAST ELEVATION - BUILDING L**

1 : 150

**SOUTH ELEVATION - BUILDING L** 

**NORTH ELEVATION - BUILDING L** 

1:150

1:150

WEST ELEVATION - BUILDING L 1:150