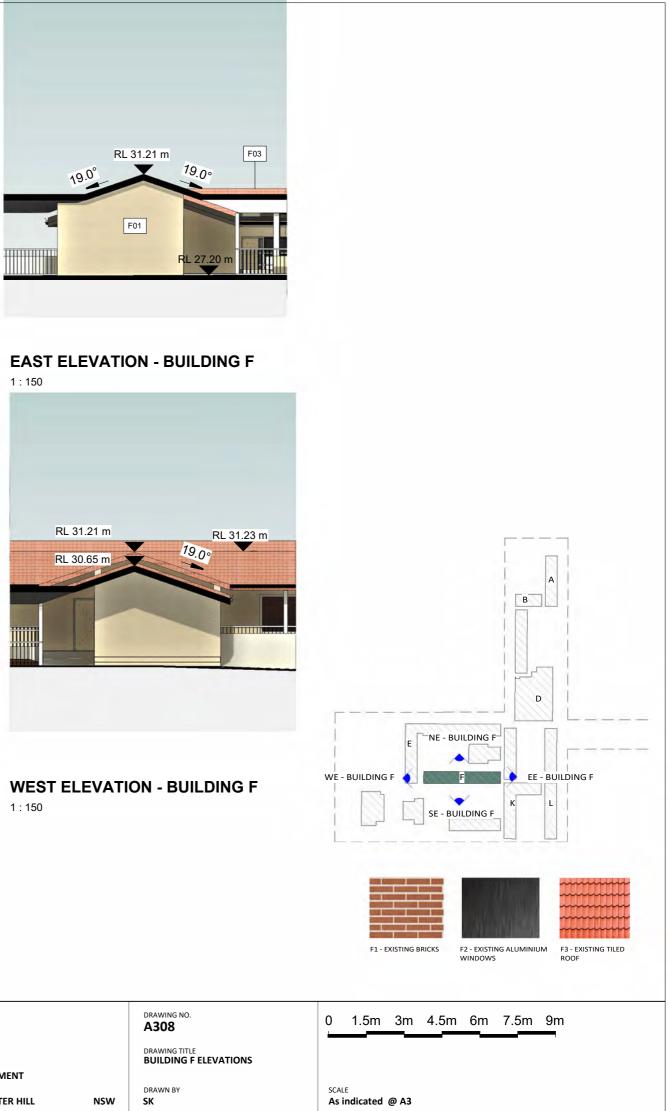

# **NORTH ELEVATION - BUILDING F**

# **SOUTH ELEVATION - BUILDING F**

1 : 150

| FURFARO                                                                                                                                                          | COPYRIGHT AND GENERAL NOTES<br>THIS DRAWING AND DESIGN IS SUBJECT TO COPYRIGHT AND SHALL NOT BE COPIED IN WHOLE<br>OR IN PART WITHOUT THE WRITTEN PERMISSION OF FURFARO ARCHITECTS. ALL DIMENSIONS<br>TO BE VERIFIED BY BUILDER/CONTRACTOR PRIOR TO COMMENCEMENT OF WORKS. BOUNDARY<br>DIMENSIONS & ALL LEVELS SUBJECT TO COMFIRMATION BY BUILDER. USE FIGURED<br>DIMENSIONS ONLY. DO NOT SCALE FROM PLANS. ALL WORKS TO COMPLY WITH THE RELEVANT<br>AUSTRALIAN STANDARDS. ANY DISCREPANCIES ARE TO BE REFERED TO THE ARCHITECT/ | REV DATE NOTES<br>A 23.08.24 ISSUED FOR DA SUBMISSION<br>B 20.01.25 AMENDED AS PER RFI | STATUS<br>DA SUBMISSION<br>CLIENT<br>AL SADIQ COLLEGE | DRAWING NO. A308 DRAWING TITLE |
|------------------------------------------------------------------------------------------------------------------------------------------------------------------|----------------------------------------------------------------------------------------------------------------------------------------------------------------------------------------------------------------------------------------------------------------------------------------------------------------------------------------------------------------------------------------------------------------------------------------------------------------------------------------------------------------------------------|----------------------------------------------------------------------------------------|-------------------------------------------------------|--------------------------------|
| ARCHITECTS                                                                                                                                                       | DESIGNER PRIOR TO COMMENCEMENT OF WORK. NO RESPONSIBILITY WILL BE ACCEPTED FOR<br>THE IMPROPER USE OF THIS DRAWING. ARCHITECTURAL DRAWINGS INDICATE DESIGN INTENT                                                                                                                                                                                                                                                                                                                                                                |                                                                                        | PROJECT                                               | BUILDING F ELEVATIONS          |
| ABN: 77 645 253 407<br>T 02 9818 1399<br>W furfaroarchitects.com.au<br>E hello@furfaroarchitects.com.au<br>Reg No. 11564<br>NOMINATED ARCHITECT<br>Reg No. 11564 | ONLY. BUILDER IS TO ENSURE THAT ALL CONSTRUCTION IS IN ACCORDANCE WITH ALL<br>RELEVANT AUSTRALIAN STANDARDS, LEGISLATION, POLICES, BUILDING CODE OF AUSTRALIA,<br>DEVELOPMENT CONSENT AND ANY OTHER COUNCIL OR CERTIFIER'S REQUIREMENTS.<br>DO NOT SCALE DRAWING, VERIFY ALL DIMENSIONS ON SITE, REPORT<br>ANY DISCREPENCIES IN DOCUMENTATION TO ARCHITECT.                                                                                                                                                                      |                                                                                        | ADDRESS 83 JOCELYN STREET, CHESTER HILL NSW           | drawn by<br><b>SK</b>          |

DRAWING NO. A309

DRAWING TITLE BUILDING G ELEVATIONS

DRAWN BY NSW SK

As indicated @ A3