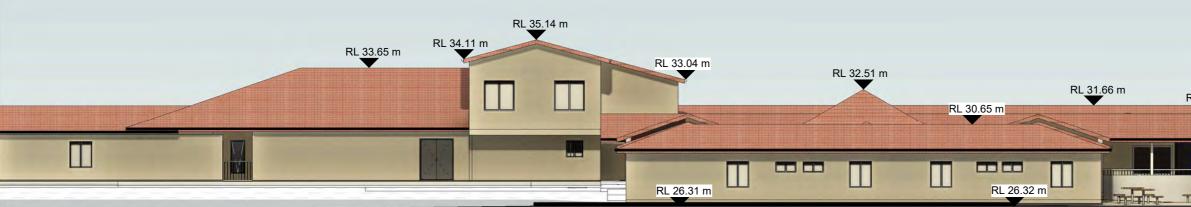

# WEST ELEVATION - BUILDING A

1:150

# **EAST ELEVATION - BUILDING A** 1:150

BOUNDARY RL 31.66 m RL 3<u>1.68</u> m MAIN GATE 19.3° F03 F02 F01 AL SADIQ SCHOOL RL 27.71 m RL 27.61 m

**NORTH ELEVATION - BUILDING A** 1:150

**SOUTH ELEVATION - BUILDING A** 1:150