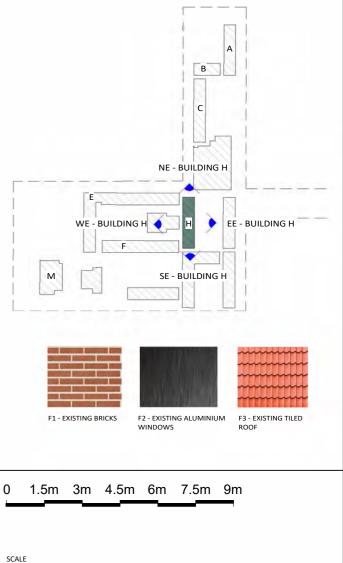

### DRAWING NO. A100

DRAWING TITLE SITE ANALYSIS

DRAWN BY NSW SK

| 0            | 5m      | 10m | 15m | 20m | 25m | 30m |  |
|--------------|---------|-----|-----|-----|-----|-----|--|
| SCALE<br>1:5 | 500 @ A | 3   |     |     |     |     |  |