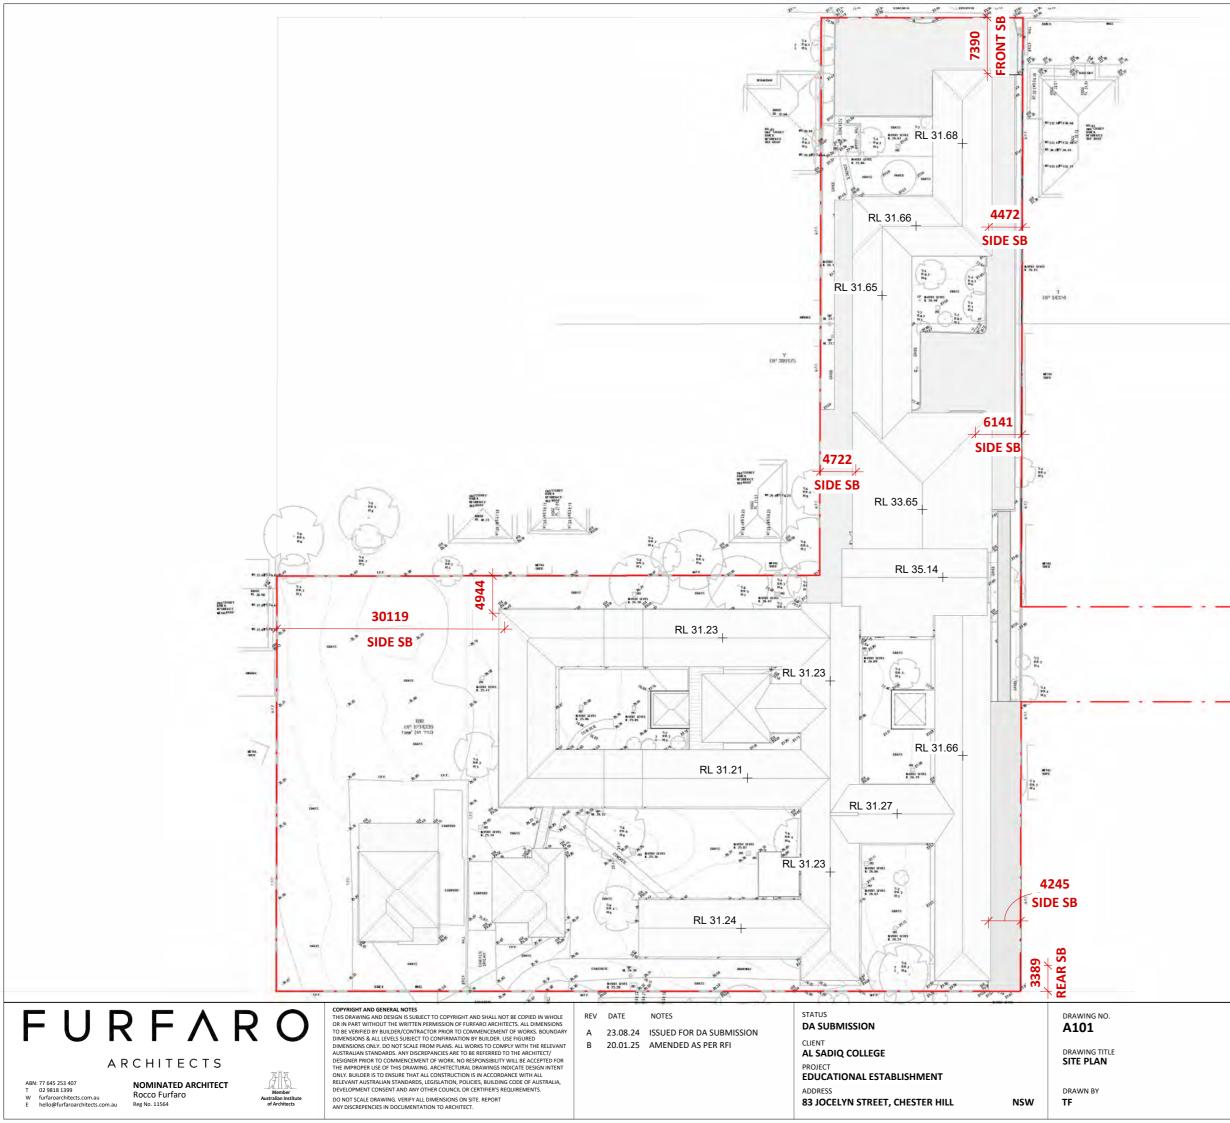

# COMPLIANCE - PRIMARY CONTROLS COUNCIL: CANTERBURY-BANKSTOWN COUNCIL ZONING: R2 - EDUCATIONAL ESTABLISHMENTS ITEM

| ITEM                |              | PROPOSED                                 | STANDARD / CONTROL          | COMPLIANCE |
|---------------------|--------------|------------------------------------------|-----------------------------|------------|
| SITE AREA           |              | 8300 m <sup>2</sup>                      |                             |            |
| MAX BUILDING HEIGHT |              | N/A No changes to the Existing Structure | 9 m                         | YES        |
| SETBACKS            |              |                                          |                             |            |
|                     | FRONT        | N/A No changes to Existing Setback       | 9 m                         | YES        |
|                     | REAR         | N/A No changes to Existing Setback       | 5 m                         | YES        |
| -                   | SIDE SETBACK | N/A No changes to Existing Setback       | 5 m                         | YES        |
| FSR / GFA           |              |                                          |                             |            |
|                     | GROUND       | 1694 m²                                  |                             |            |
|                     | FIRST        | 107 m <sup>2</sup>                       |                             |            |
|                     | TOTAL        | 1801 m <sup>2</sup> / 0.21:6             | 4980 m <sup>2</sup> / 0.6:1 | YES        |
| PLAY AREA GFA       |              |                                          |                             |            |
|                     |              | 3195 m <sup>2</sup>                      | 2736 m <sup>2</sup>         |            |
| LANDSCAPED AREA     |              |                                          |                             |            |
|                     |              | 2220 m² (26.75%)                         | N/A                         | YES        |

NOTE: The existing Reduced Levels (RLs) of the existing structure (e.g., roof, slab, etc.) are to be maintained throughout the property, unless otherwise specified.

| 0     | 5m       | 10m | 15m | 20m | 25m | 30m |  |
|-------|----------|-----|-----|-----|-----|-----|--|
| SCALE | <u>.</u> |     |     |     |     |     |  |
| 1:5   | 500 @ A  | 3   |     |     |     |     |  |