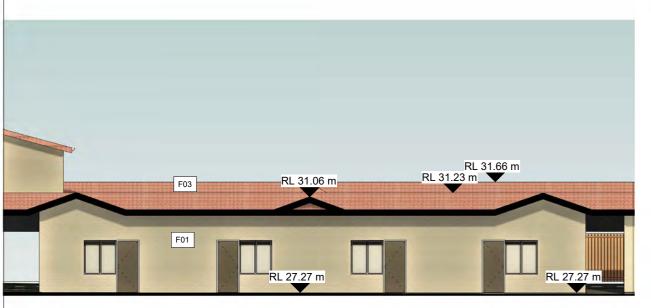

## **NORTH ELEVATION - BUILDING G** 1:150

**EAST ELEVATION - BUILDING G** 1:150

**WEST ELEVATION - BUILDING G** 1:150

**SOUTH ELEVATION - BUILDING G** 1:150

STATUS

DA SUBMISSION CLIENT AL SADIQ COLLEGE PROJECT EDUCATIONAL ESTABLISHMENT ADDRESS 83 JOCELYN STREET, CHESTER HILL

DRAWING NO. A309

DRAWING TITLE BUILDING G ELEVATIONS

DRAWN BY NSW SK

As indicated @ A3