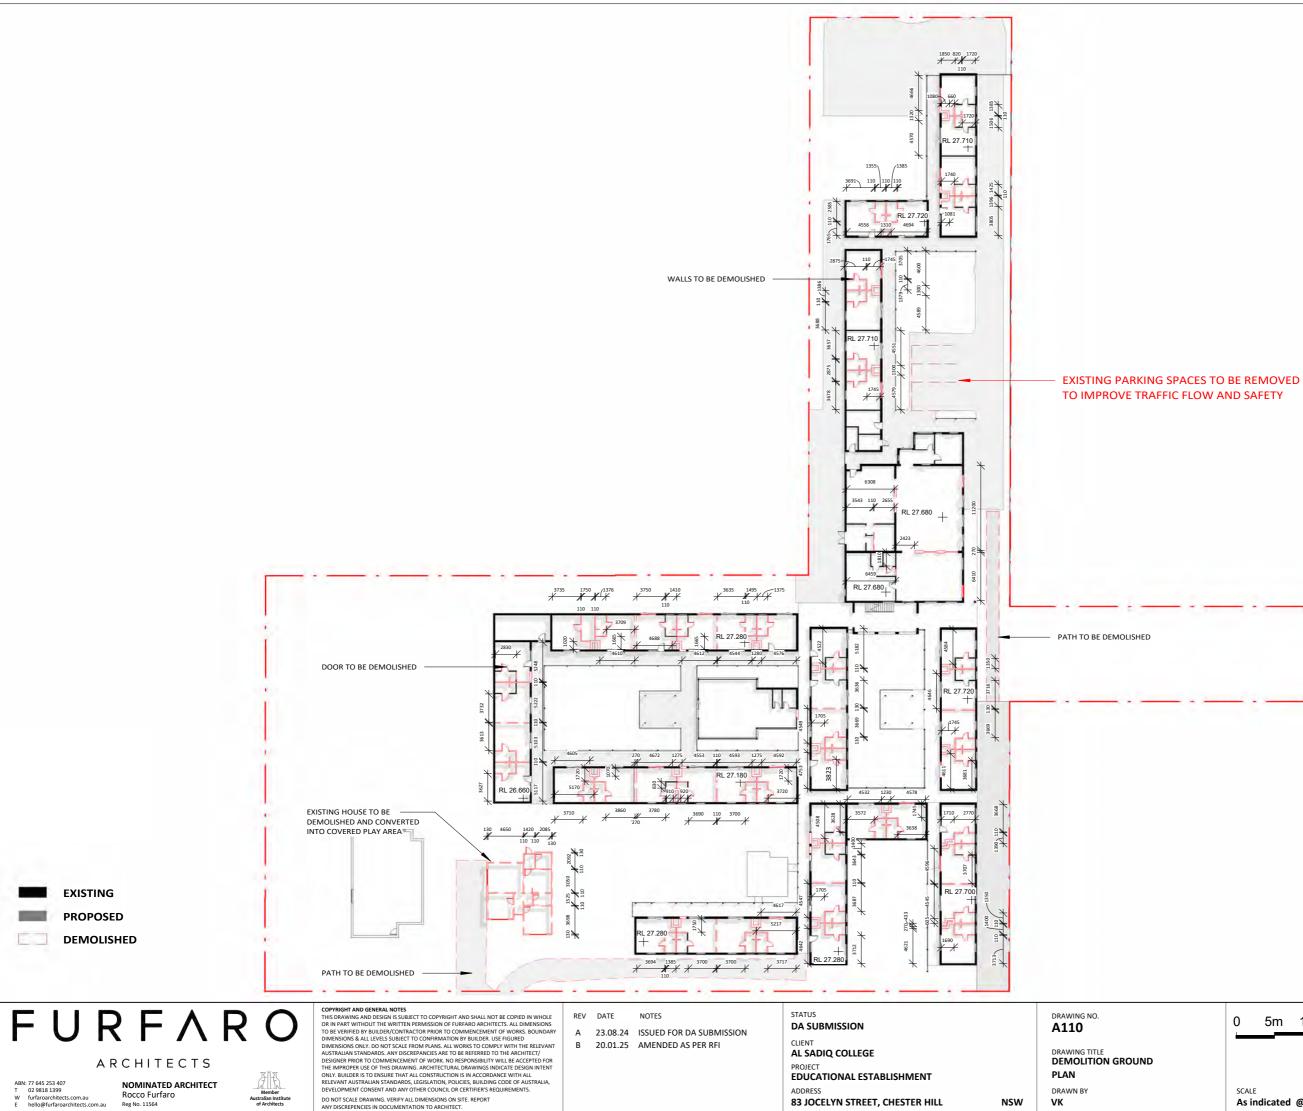

REV DATE NOTES

- 23.08.24 ISSUED FOR DA SUBMISSION А B 20.01.25 AMENDED AS PER RFI
- CLIENT AL SADIQ COLLEGE PROJECT EDUCATIONAL ESTABLISHMENT ADDRESS 83 JOCELYN STREET, CHESTER HILL NSW

DA SUBMISSION

A102 DRAWING TITLE EXISTING GROUND FLOOR DRAWN BY SK