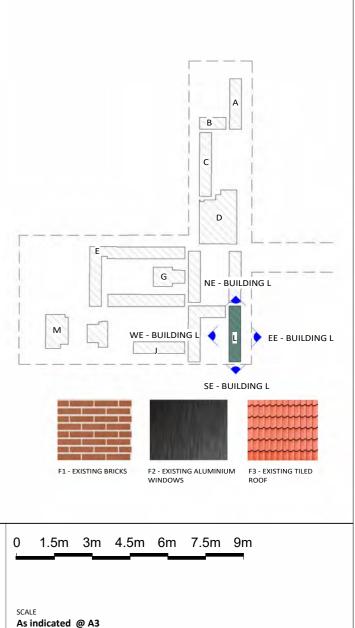

# **EAST ELEVATION - BUILDING L**

1 : 150

**SOUTH ELEVATION - BUILDING L** 

**NORTH ELEVATION - BUILDING L** 

1:150

1:150

WEST ELEVATION - BUILDING L 1:150