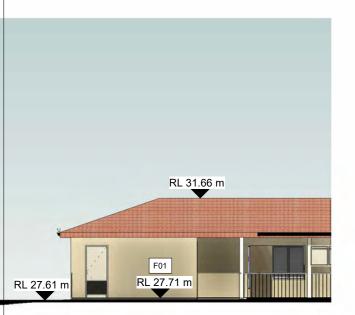

# **EAST ELEVATION - BUILDING A** 1:150

BOUNDARY RL 31.66 m RL 3<u>1.68</u> m MAIN GATE 19.3° F03 F02 F01 AL SADIQ SCHOOL RL 27.71 m RL 27.61 m

**NORTH ELEVATION - BUILDING A** 1:150

**SOUTH ELEVATION - BUILDING A** 1:150