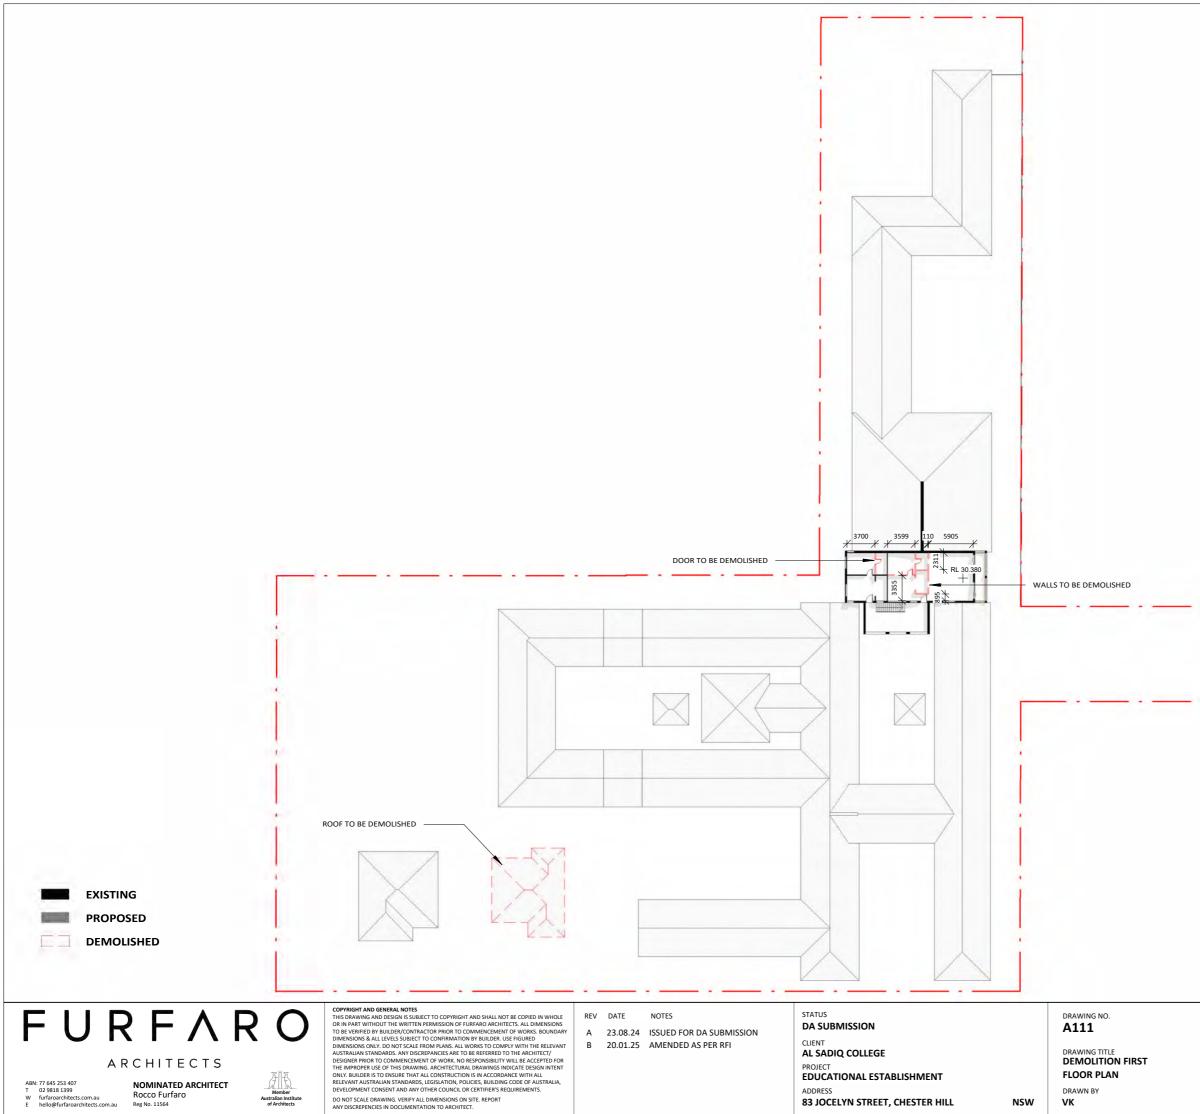

NOTE: The existing Reduced Levels (RLs) of the existing structure (e.g., roof, slab, etc.) are to be maintained throughout the property, unless otherwise specified.

| 0     | 5m       | 10m | 15m | 20m | 25m | 30m |  |
|-------|----------|-----|-----|-----|-----|-----|--|
| SCALE | <u>.</u> |     |     |     |     |     |  |
| 1:5   | 500 @ A  | 3   |     |     |     |     |  |