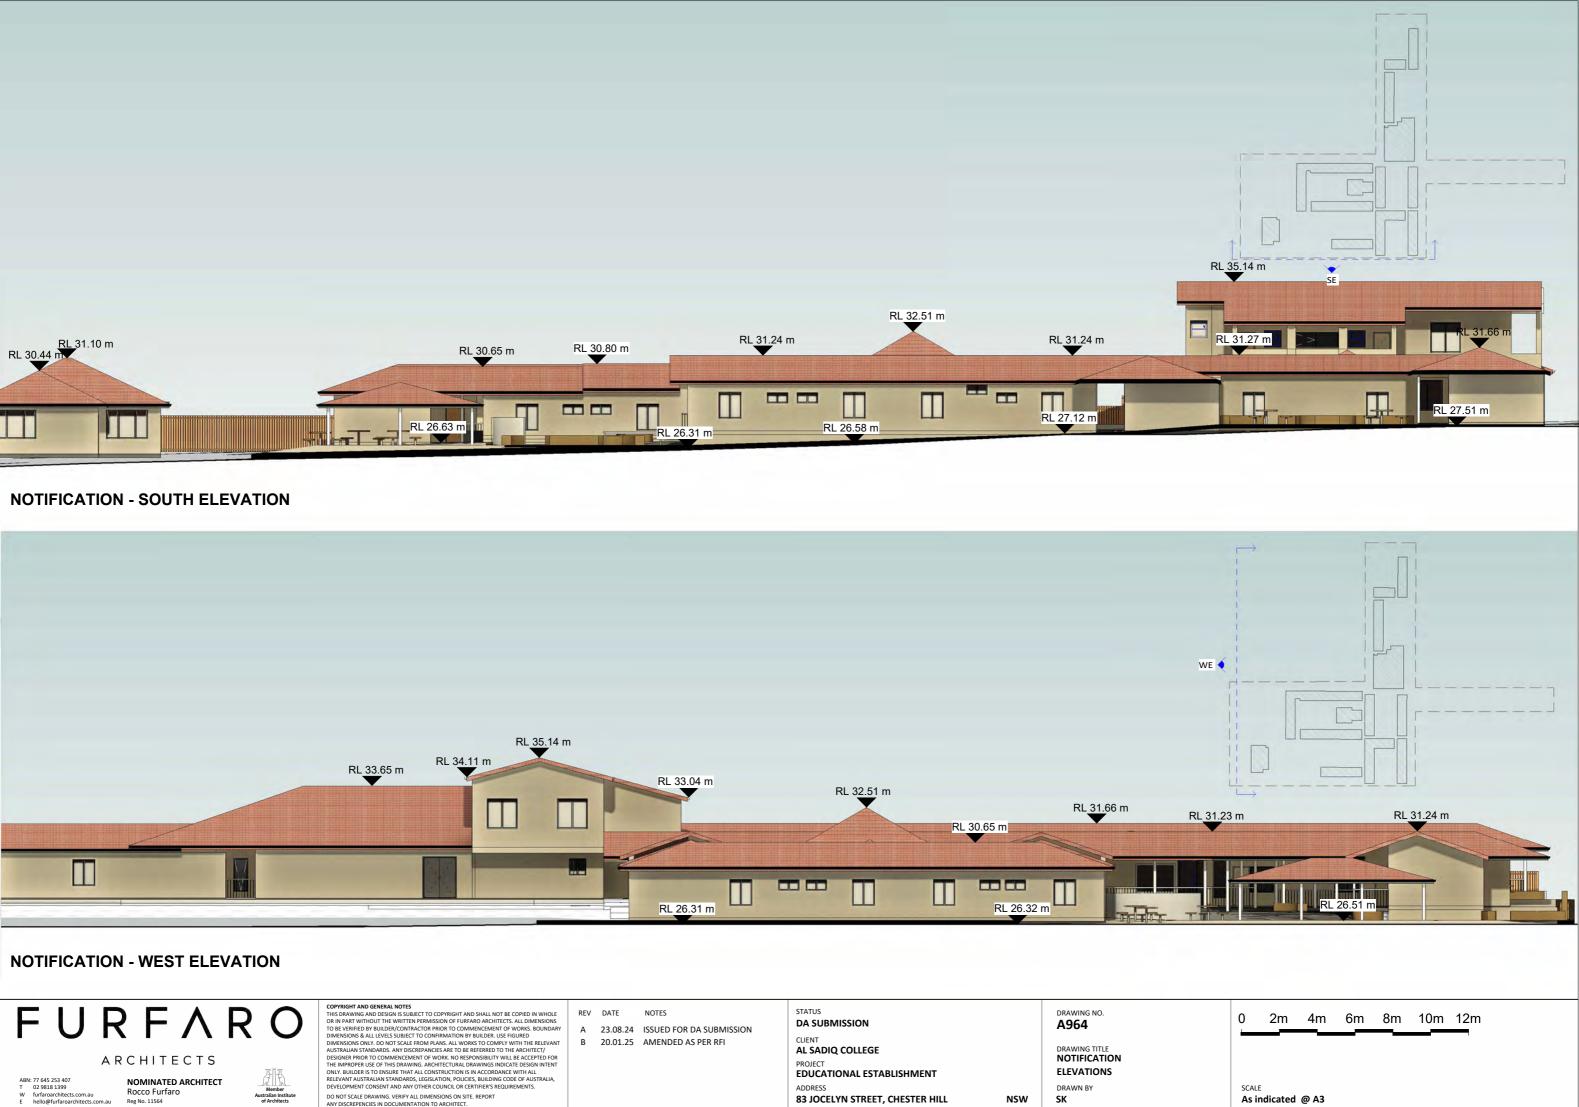

# **NOTIFICATION - NORTH ELEVATION - JOCELYN STREET FRONTAGE**

1:150

# **NOTIFICTION - EAST ELEVATION - CHESTERHILL ROAD**

1 : 150