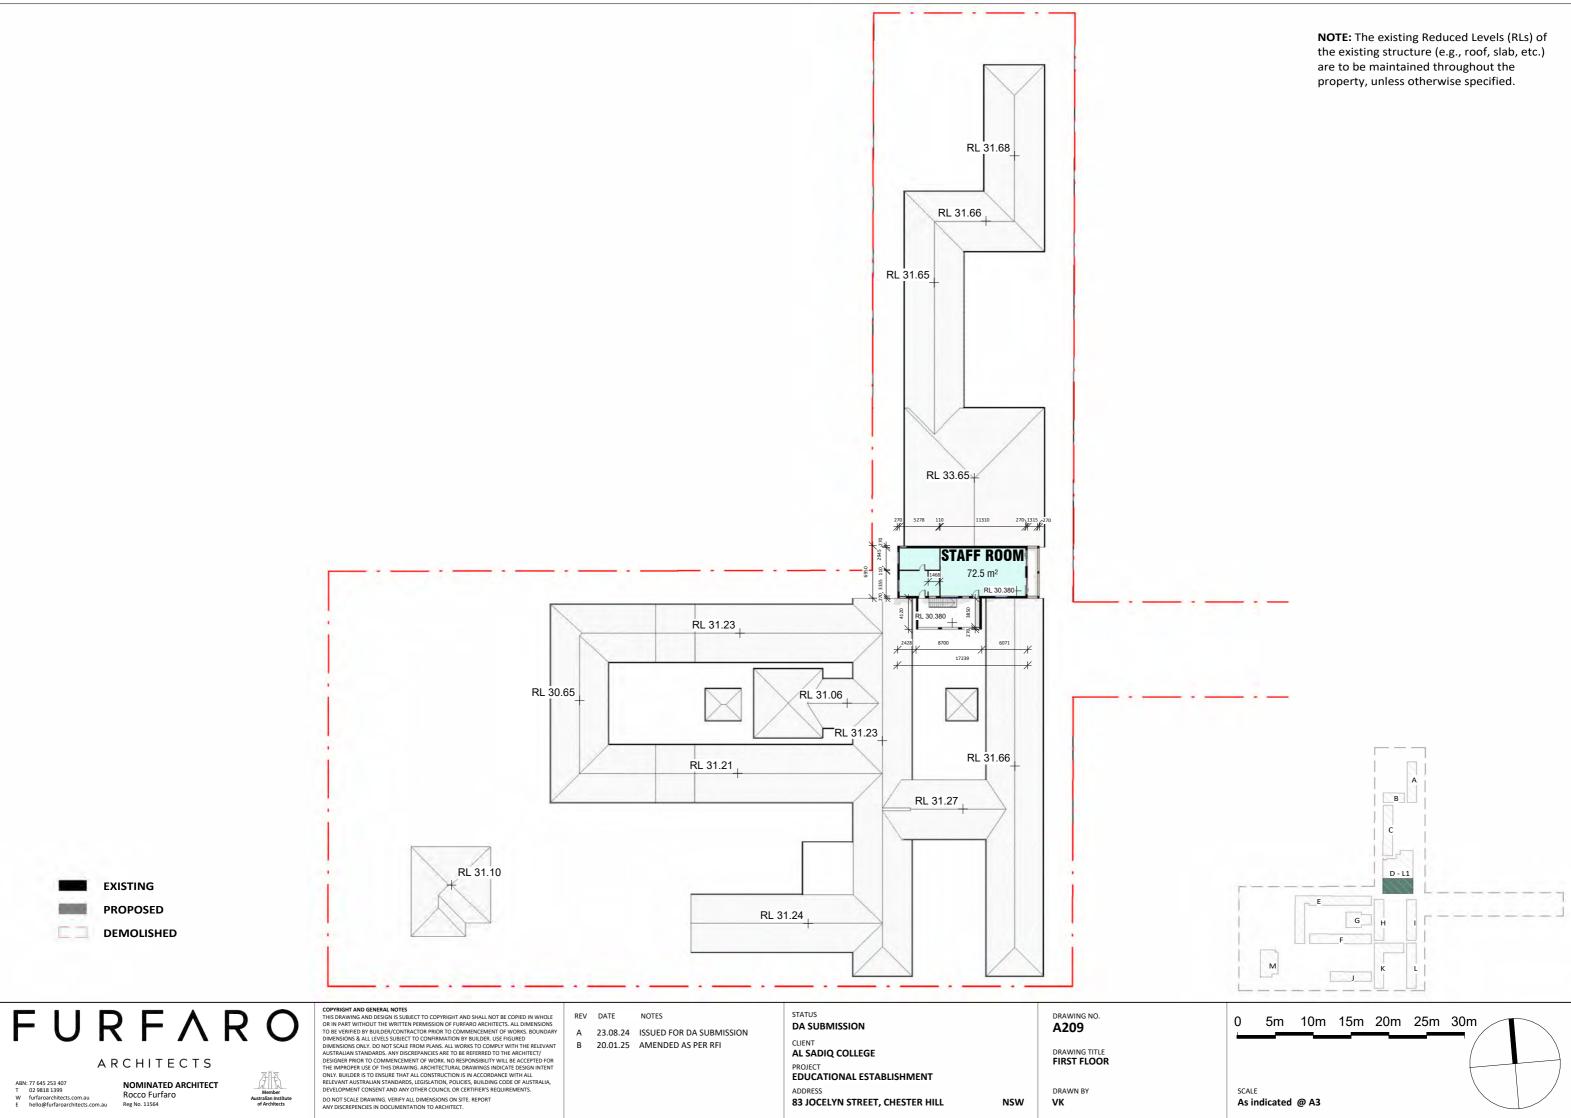

NOTE: The existing Reduced Levels (RLs) of the existing structure (e.g., roof, slab, etc.) are to be maintained throughout the property, unless otherwise specified.

| 0     | 5m       | 10m | 15m | 20m | 25m | 30m |  |
|-------|----------|-----|-----|-----|-----|-----|--|
| SCALE | <u>.</u> |     |     |     |     |     |  |
| 1:5   | 500 @ A  | 3   |     |     |     |     |  |

# DRAWING NO. A201

VK

NSW

DRAWING TITLE GROUND FLOOR -ADMINISTRATION DRAWN BY