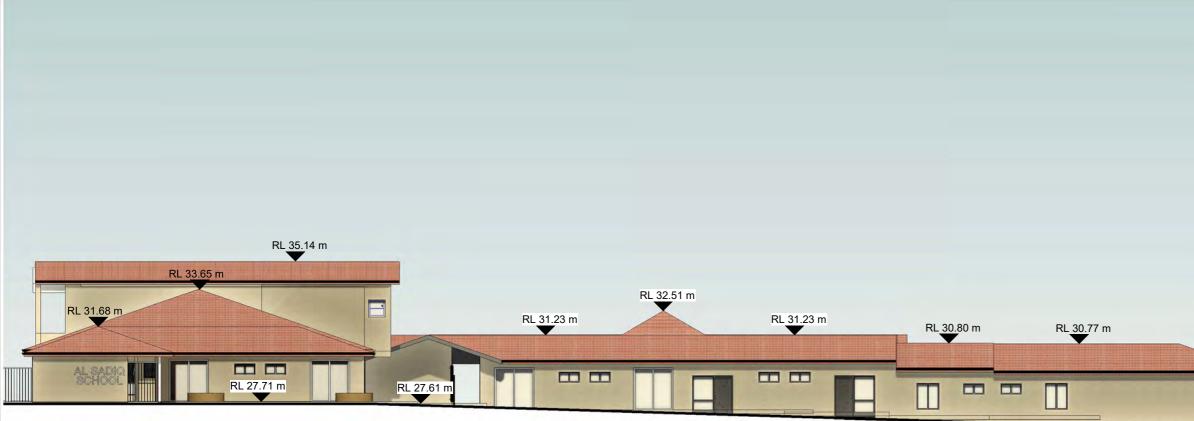

# **NORTH ELEVATION - JOCELYN STREET FRONTAGE**

1:150

## **EAST ELEVATION - CHESTERHILL ROAD** 1:150

ABN: 77 645 253 407 T 02 9818 1399

W furfaroarchitects.com.au E hello@furfaroarchitects.com.au

### COPYRIGHT AND GENERAL NOTES THIS DRAWING AND DESIGN IS SUBJECT TO COPYRIGHT AND SHALL NOT BE COPIED IN WHOLE OR IN PART WITHOUT THE WRITTEN PERMISSION OF FURARO ARCHITECTS. ALL DIMENSIONS TO BE VERIFIED BY BUILDER/CONTRACTOR PRIOR TO COMMENCEMENT OF WORKS. BOUNDARY DIMENSIONS & ALL LEVELS SUBJECT TO CONFIRMATION BY BUILDER. USE FIGURED DIMENSIONS ONLY. DO NOT SCALL FROM PLANS. ALL WORKS TO COMPLY WITH THE RELEVANT AUSTRALIAN STANDARDS. ANY DISCREPANCIES ARE TO BE REFERRED TO THE ARCHITECT/ DESIGNER PRIOR TO COMMENCEMENT OF WORK. NO RESPONSIBILITY WILL BE ACCEPTED FOR THE IMPROPER USE OF THIS DRAWING, ARCHITECTURAL DRAWINGS INDICATE DESIGN INTENT ONLY, BUILDER IS TO ENSURE THAT ALL CONSTRUCTION IS IN ACCORDANCE WITH ALL RELEVANT AUSTRALIAN STANDARDS, LEGISLATION, POLICIES, BUILDING CODE OF AUSTRALIA, DEVELOPMENT CONSENT AND ANY OTHER COUNCIL OR CERTIFIER'S REQUIREMENTS. DO NOT SCALE FRAWING: KINE REPORT FURFARO STATUS DRAWING NO. REV DATE NOTES DA SUBMISSION A301 A 23.08.24 ISSUED FOR DA SUBMISSION CLIENT B 20.01.25 AMENDED AS PER RFI DRAWING TITLE NORTH AND EAST AL SADIQ COLLEGE ARCHITECTS PROJECT Member Australian Institute of Architects EDUCATIONAL ESTABLISHMENT ELEVATION STREET NOMINATED ARCHITECT FRONTAGE ADDRESS Rocco Furfaro DO NOT SCALE DRAWING. VERIFY ALL DIMENSIONS ON SITE. REPORT ANY DISCREPENCIES IN DOCUMENTATION TO ARCHITECT. 83 JOCELYN STREET, CHESTER HILL SK NSW Reg No. 11564