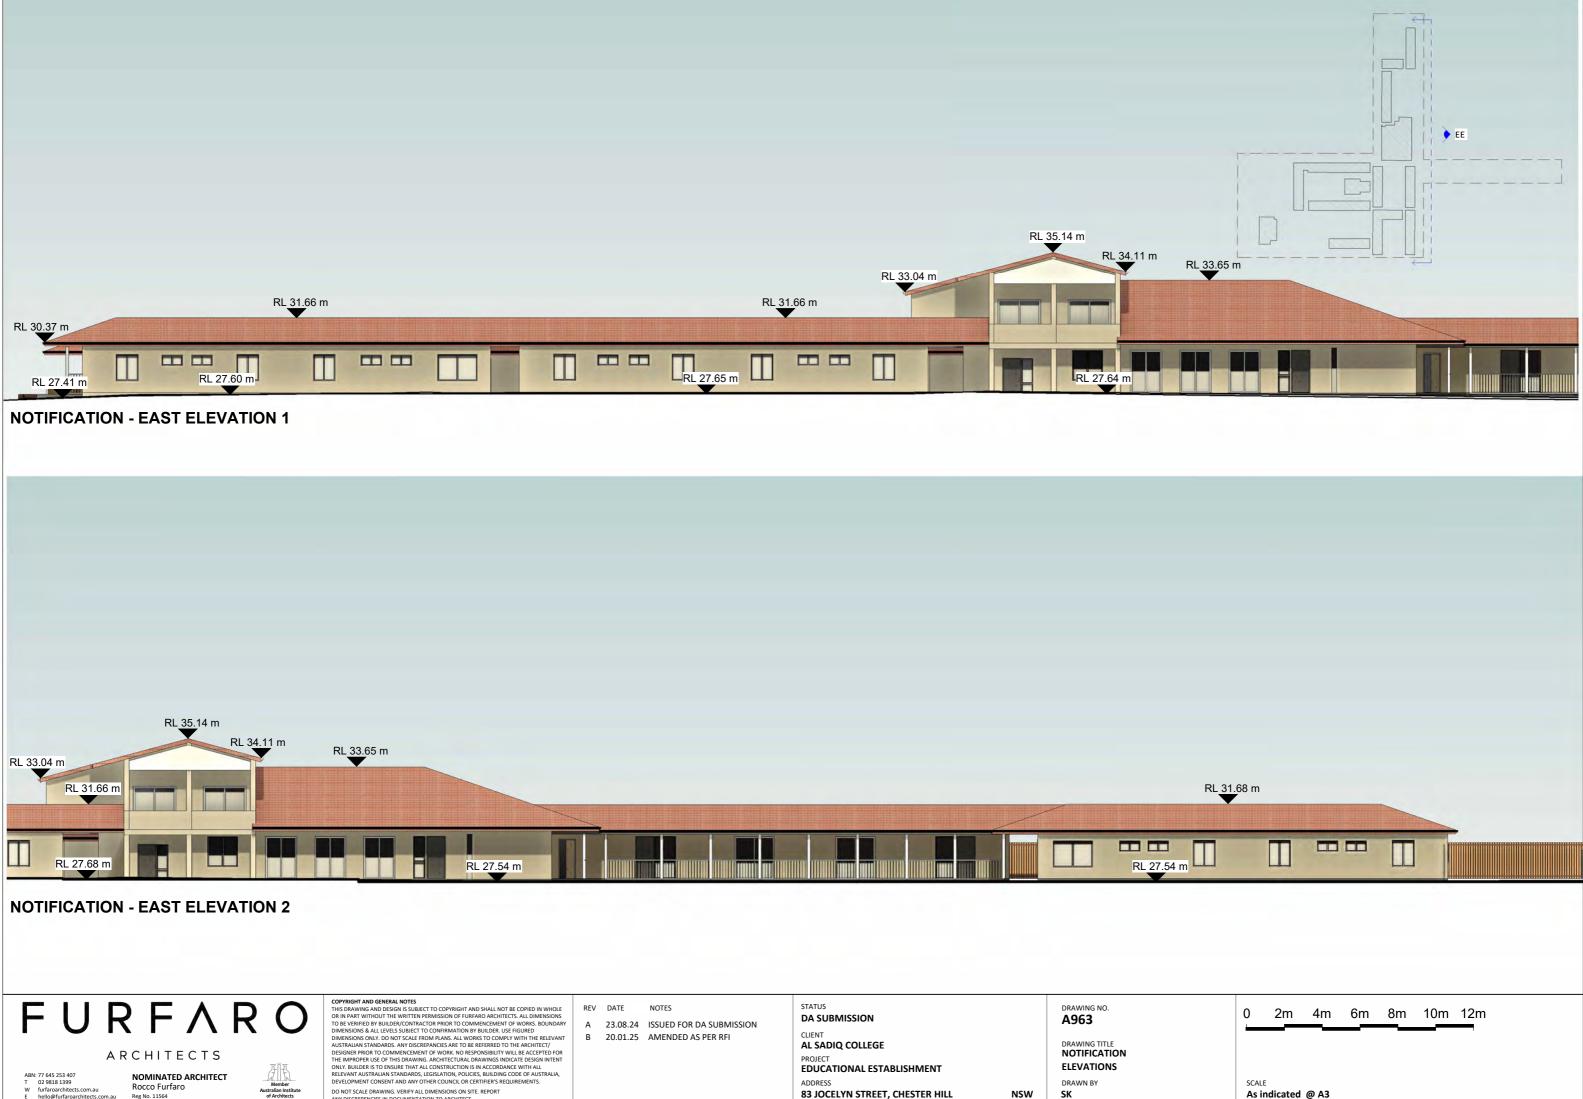

### STATUS DRAWING NO. DA SUBMISSION A961 CLIENT DRAWING TITLE AL SADIQ COLLEGE PROJECT ELEVATIONS EDUCATIONAL ESTABLISHMENT ADDRESS DRAWN BY 83 JOCELYN STREET, CHESTER HILL TF NSW

| Y BRICK RES | SIDENCE                   |  |
|-------------|---------------------------|--|
|             |                           |  |
|             |                           |  |
|             |                           |  |
|             |                           |  |
|             |                           |  |
|             | 0 1.5m 3m 4.5m 6m 7.5m 9m |  |