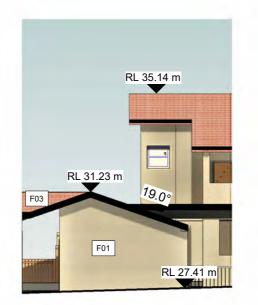

# **EAST ELEVATION - BUILDING A** 1:150

BOUNDARY RL 31.66 m RL 3<u>1.68</u> m MAIN GATE 19.3° F03 F02 F01 AL SADIQ SCHOOL RL 27.71 m RL 27.61 m

**NORTH ELEVATION - BUILDING A** 1:150

**SOUTH ELEVATION - BUILDING A** 1:150