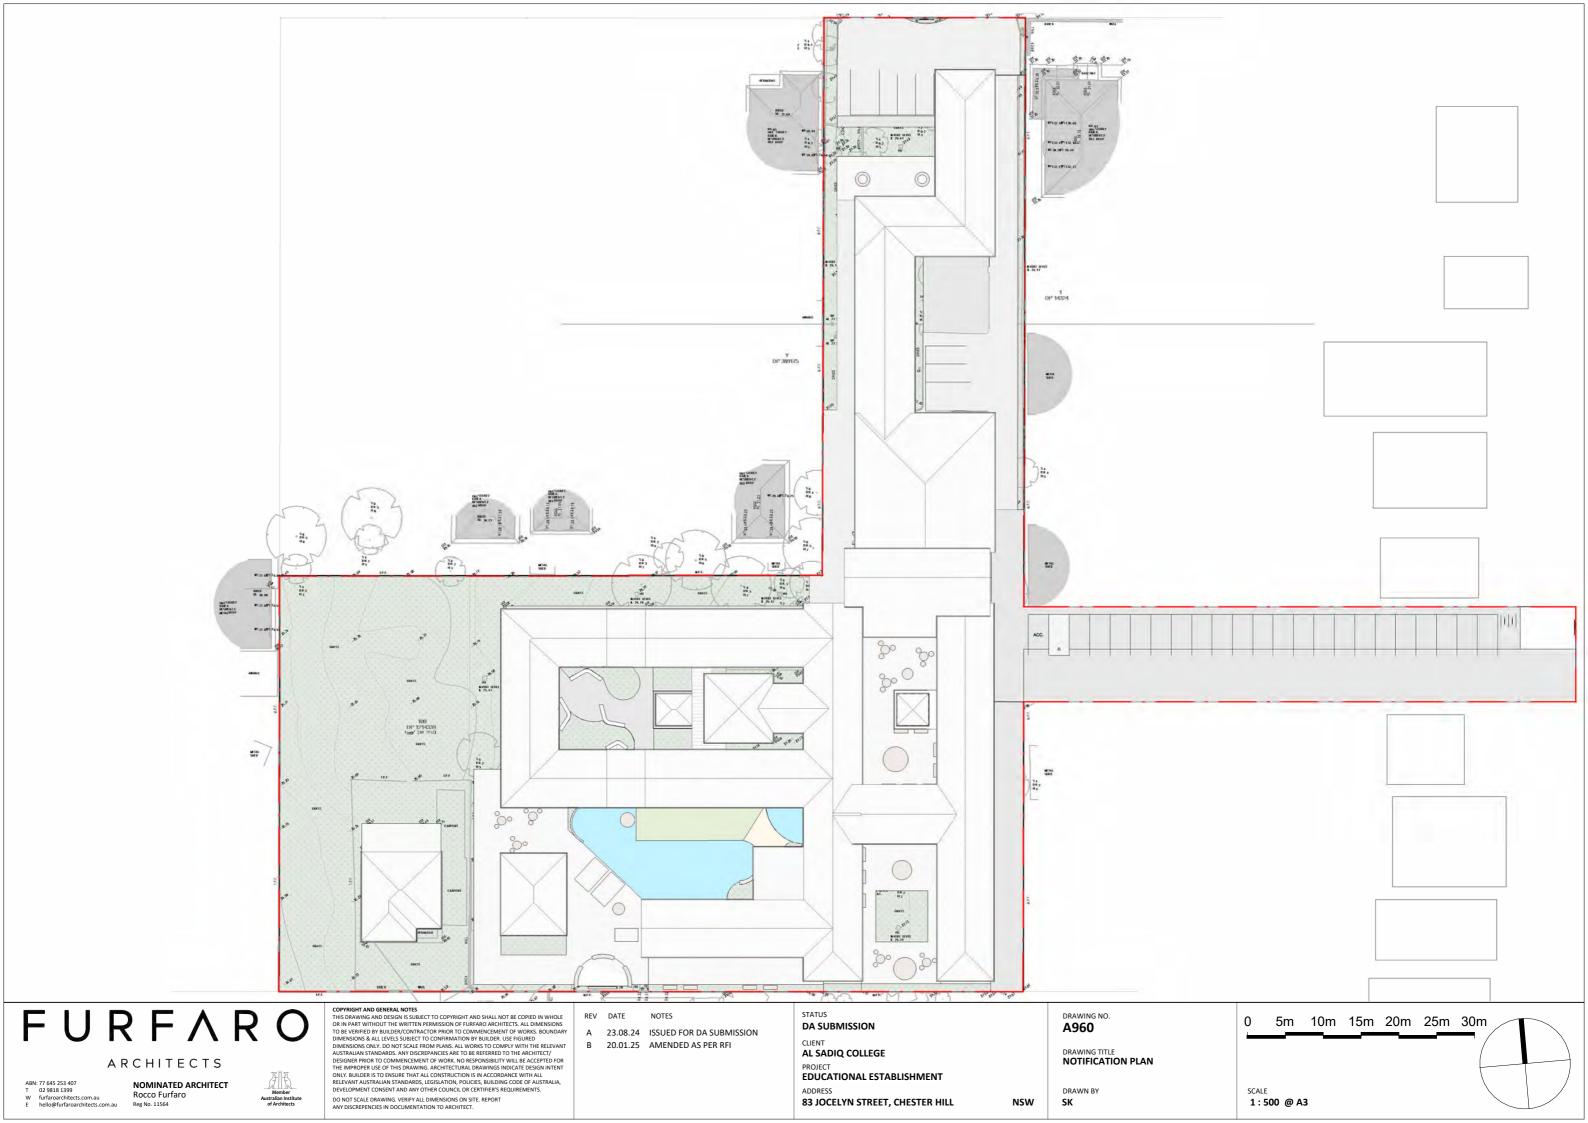

### DRAWING NO. A100

DRAWING TITLE SITE ANALYSIS

DRAWN BY NSW SK

| 0            | 5m      | 10m | 15m | 20m | 25m | 30m |  |
|--------------|---------|-----|-----|-----|-----|-----|--|
| SCALE<br>1:5 | 500 @ A | 3   |     |     |     |     |  |