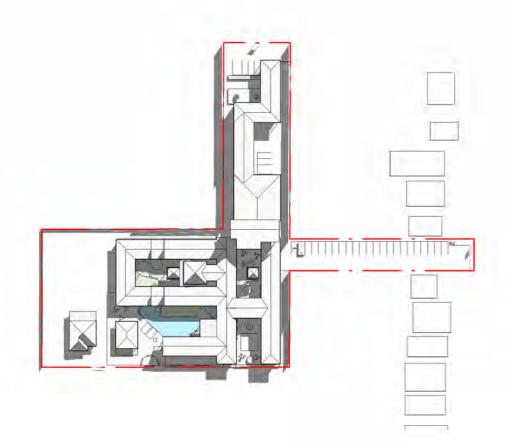

| 1254              | 880    | 1180  | 3     | Existing         |  |  |  |  |
| W10             | <varies></varies> | 1600   | 1600  | 8     | Existing         |  |  |  |  |
| W11             | <varies></varies> | 880    | 900   | 2     | Existing         |  |  |  |  |
| W12             | <varies></varies> | 1400   | 2100  | 7     | Existing         |  |  |  |  |
| W13             | <varies></varies> | 900    | 900   | 4     | Existing         |  |  |  |  |
| W14             | 1284              | 800    | 2400  | 1     | Existing         |  |  |  |  |
| W20             | 800               | 1500   | 2200  | 2     | Existing         |  |  |  |  |
| W21             | 1100              | 1300   | 1800  | 3     | Existing         |  |  |  |  |

0 0.5m 1m 1.5m 2m 2.5m 3m SCALE 1:50 @ A3







# 9AM SHADOW DIAGRAM

1 : 1500

# **12PM SHADOW DIAGRAM** 1:1500

**3PM SHADOW DIAGRAM** 1:1500



| 0                   | 15m            | 30m | 45m | 60m | 75m | 90m |  |
|---------------------|----------------|-----|-----|-----|-----|-----|--|
|                     |                |     |     |     |     |     |  |
| SCAL<br><b>1:</b> 1 | .E<br>1500 @ A | 13  |     |     |     |     |  |





# **GROUND FLOOR - PLAY AREA FSR** 1:1000



# STATUS

DA SUBMISSION CLIENT AL SADIQ COLLEGE EDUCATIONAL ESTABLISHMENT 83 JOCELYN STREET, CHESTER HILL

## DRAWING NO. A921 DRAWING TITLE PLAY AREA FSR DIAGRAM DRAWN BY SK

NSW

ABN: 77 645 253 407 T 02 9818 1399 W furfaroarchitects.com.au E hello@furfaroarchitects.com.au

# Reg No. 11564

DO NOT SCALE DRAWING. VERIFY ALL DIMENSIONS ON SITE. RE