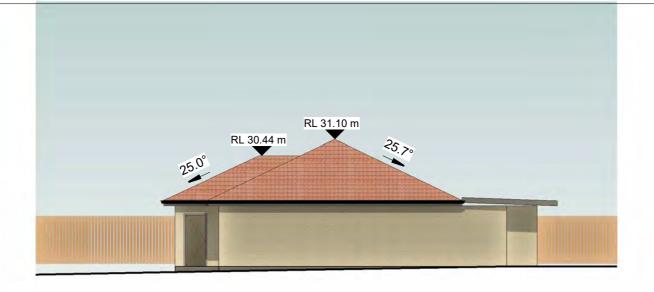

# **EAST ELEVATION - BUILDING L**

1 : 150

**SOUTH ELEVATION - BUILDING L** 

**NORTH ELEVATION - BUILDING L** 

1:150

1:150

WEST ELEVATION - BUILDING L 1:150