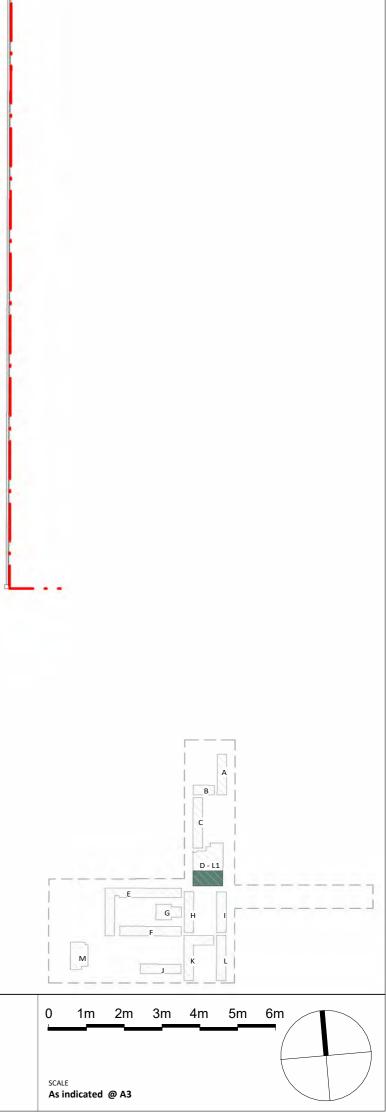

# **NORTH ELEVATION - JOCELYN STREET FRONTAGE**

1:150

## **EAST ELEVATION - CHESTERHILL ROAD** 1:150

ABN: 77 645 253 407 T 02 9818 1399

W furfaroarchitects.com.au E hello@furfaroarchitects.com.au

### COPYRIGHT AND GENERAL NOTES THIS DRAWING AND DESIGN IS SUBJECT TO COPYRIGHT AND SHALL NOT BE COPIED IN WHOLE OR IN PART WITHOUT THE WRITTEN PERMISSION OF FURARO ARCHITECTS. ALL DIMENSIONS TO BE VERIFIED BY BUILDER/CONTRACTOR PRIOR TO COMMENCEMENT OF WORKS. BOUNDARY DIMENSIONS & ALL LEVELS SUBJECT TO CONFIRMATION BY BUILDER. USE FIGURED DIMENSIONS ONLY. DO NOT SCALL FROM PLANS. ALL WORKS TO COMPLY WITH THE RELEVANT AUSTRALIAN STANDARDS. ANY DISCREPANCIES ARE TO BE REFERRED TO THE ARCHITECT/ DESIGNER PRIOR TO COMMENCEMENT OF WORK. NO RESPONSIBILITY WILL BE ACCEPTED FOR THE IMPROPER USE OF THIS DRAWING, ARCHITECTURAL DRAWINGS INDICATE DESIGN INTENT ONLY, BUILDER IS TO ENSURE THAT ALL CONSTRUCTION IS IN ACCORDANCE WITH ALL RELEVANT AUSTRALIAN STANDARDS, LEGISLATION, POLICIES, BUILDING CODE OF AUSTRALIA, DEVELOPMENT CONSENT AND ANY OTHER COUNCIL OR CERTIFIER'S REQUIREMENTS. DO NOT SCALE FRAWING: KINE REPORT FURFARO STATUS DRAWING NO. REV DATE NOTES DA SUBMISSION A301 A 23.08.24 ISSUED FOR DA SUBMISSION CLIENT B 20.01.25 AMENDED AS PER RFI DRAWING TITLE NORTH AND EAST AL SADIQ COLLEGE ARCHITECTS PROJECT Member Australian Institute of Architects EDUCATIONAL ESTABLISHMENT ELEVATION STREET NOMINATED ARCHITECT FRONTAGE ADDRESS Rocco Furfaro DO NOT SCALE DRAWING. VERIFY ALL DIMENSIONS ON SITE. REPORT ANY DISCREPENCIES IN DOCUMENTATION TO ARCHITECT. 83 JOCELYN STREET, CHESTER HILL SK NSW Reg No. 11564