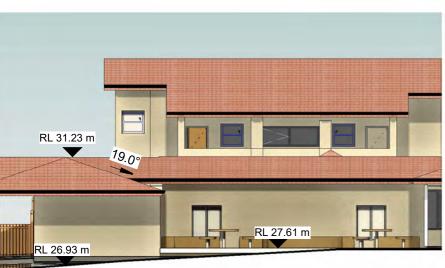

# **EAST ELEVATION - BUILDING A** 1:150

BOUNDARY RL 31.66 m RL 3<u>1.68</u> m MAIN GATE 19.3° F03 F02 F01 AL SADIQ SCHOOL RL 27.71 m RL 27.61 m

**NORTH ELEVATION - BUILDING A** 1:150

**SOUTH ELEVATION - BUILDING A** 1:150