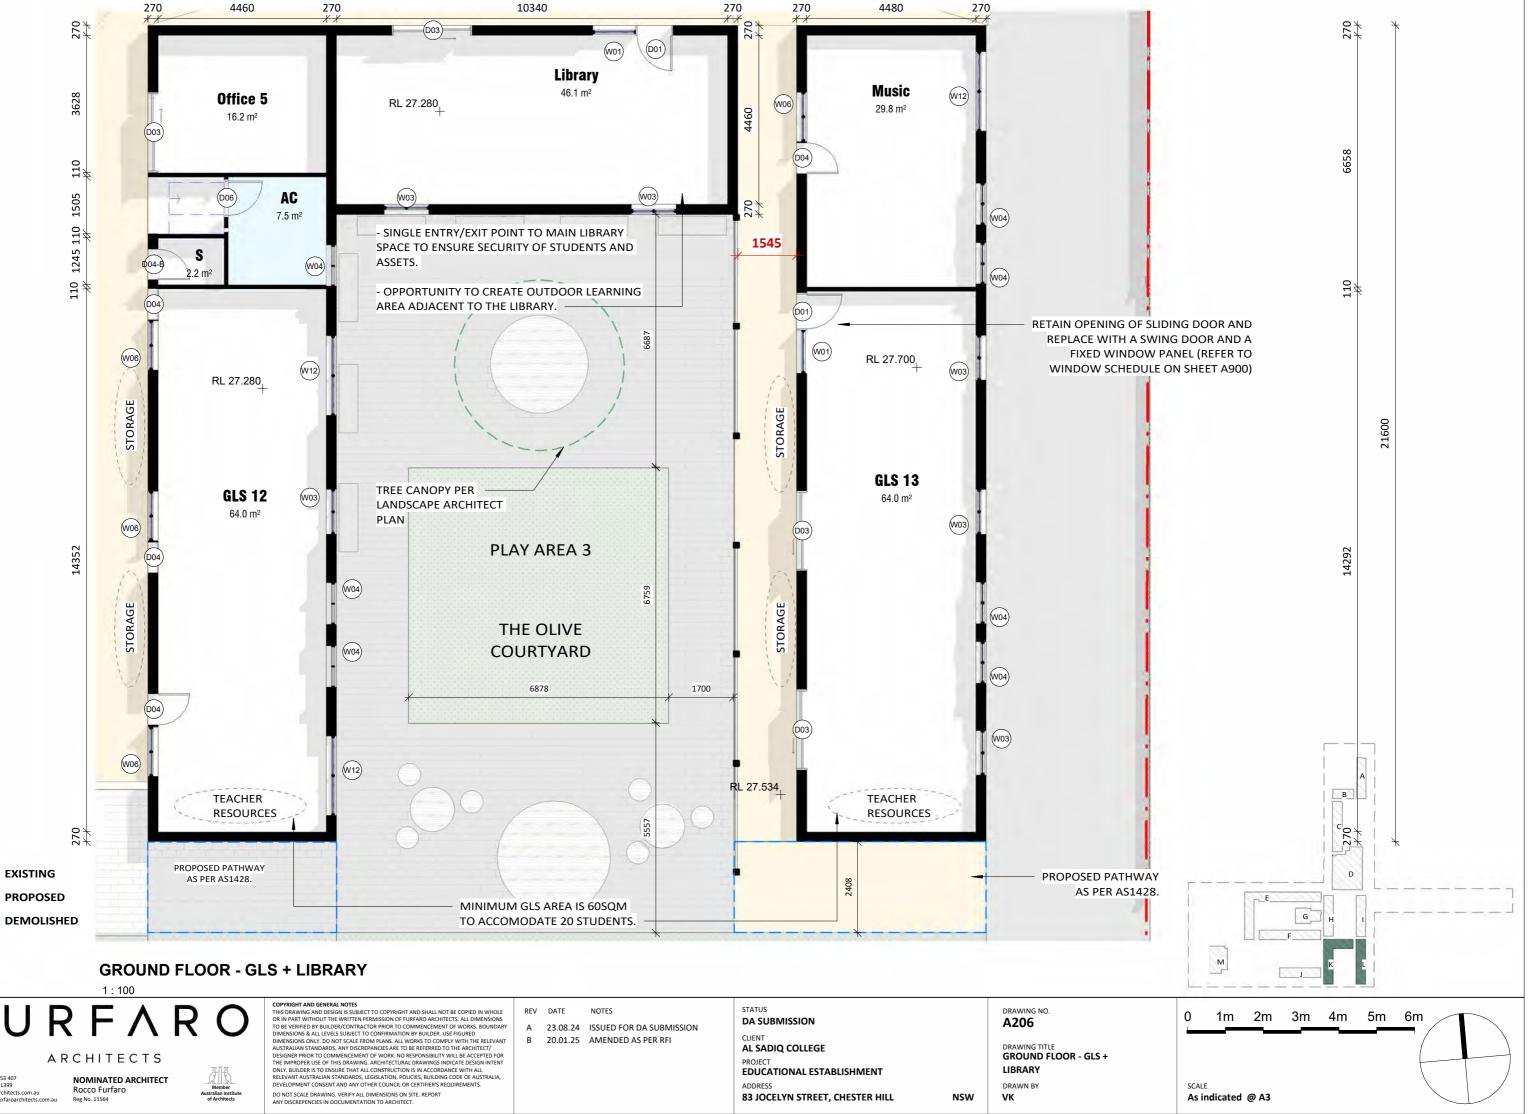

# DRAWING LIST

| SHEET  | DRAWING                                    | REV |
|--------|--------------------------------------------|-----|
| A001   | COMPLIANCE SUMMARY                         | В   |
| A100   | SITE ANALYSIS                              | В   |
| A101   | SITE PLAN                                  | В   |
| A102   | EXISTING GROUND FLOOR                      | В   |
| A103   | EXISTING FIRST FLOOR                       | В   |
| A110   | DEMOLITION GROUND PLAN                     | В   |
| A111   | DEMOLITION FIRST FLOOR PLAN                | В   |
| A200   | GROUND FLOOR PLAN                          | В   |
| A201   | GROUND FLOOR - ADMINISTRATION              | В   |
| A202   | GROUND FLOOR - KITCHEN & HALL              | В   |
| A203   | GROUND FLOOR - EARLY YEARS GLS             | В   |
| A204   | GROUND FLOOR - GLS + CREATIVE<br>ARTS ROOM | В   |
| A205   | GROUND FLOOR - GARDEN OF<br>KNOWLEDGE      | В   |
| A206   | GROUND FLOOR - GLS + LIBRARY               | в   |
| A207   | GROUND FLOOR - NEW ADMIN                   | В   |
| / 120/ | OFFICE                                     | -   |
| A208   | GROUND FLOOR - SPORTSFIELD                 | В   |
| A209   | FIRST FLOOR                                | В   |
| A210   | FIRST FLOOR - CLOSE UP                     | В   |
| A301   | NORTH AND EAST ELEVATION STREET FRONTAGE   | В   |
| A303   | BUILDING A ELEVATIONS                      | в   |
| A304   | BUILDING B ELEVATIONS                      | в   |
| A305   | BUILDING C ELEVATIONS                      | в   |
| A306   | BUILDING D ELEVATIONS                      | в   |
| A307   | BUILDING E ELEVATIONS                      | в   |
| A308   | BUILDING F ELEVATIONS                      | в   |
| A309   | BUILDING G ELEVATIONS                      | в   |
| A310   | BUILDING H ELEVATIONS                      | в   |
| A311   | BUILDING I ELEVATIONS                      | В   |
| A312   | BUILDING J ELEVATIONS                      | В   |
| A313   | BUILDING K ELEVATIONS                      | В   |
| A314   | BUILDING L ELEVATIONS                      | в   |
| A315   | BUILDING M ELEVATIONS                      | В   |
| A400   | DETAIL SECTION                             | В   |
| A401   | SECTIONS                                   | В   |
| A402   | SECTIONS                                   | В   |
| A700   | TYPICAL CLASSROOM PLANS                    | А   |
| A900   | WINDOW AND DOOR SCHEDULES                  | В   |
| A910   | SHADOW DIAGRAMS                            | В   |
| A920   | FSR AND LANDSCAPE DIAGRAM                  | в   |
| A921   | PLAY AREA FSR DIAGRAM                      | в   |
| A930   | AREA SCHEDULE                              | в   |
| A960   | NOTIFICATION PLAN                          | в   |
| A961   | NOTIFICATION ELEVATIONS                    | В   |
| A962   | NOTIFICATION ELEVATIONS                    | В   |
| A963   | NOTIFICATION ELEVATIONS                    | В   |
| A964   | NOTIFICATION ELEVATIONS                    | В   |
|        |                                            |     |