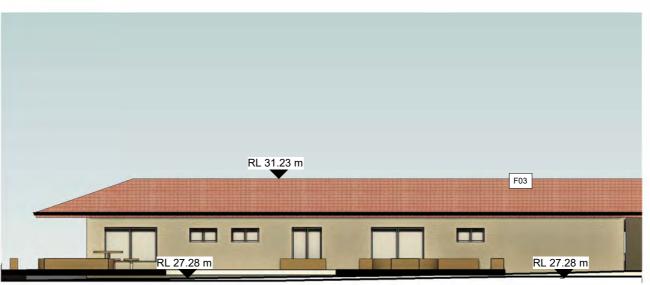

# NORTH ELEVATION - BUILDING K

1 : 150

## WEST ELEVATION - BUILDING K

1:150

SOUTH ELEVATION - BUILDING K 1:150 EAST ELEVATION - BUILDING K 1:150