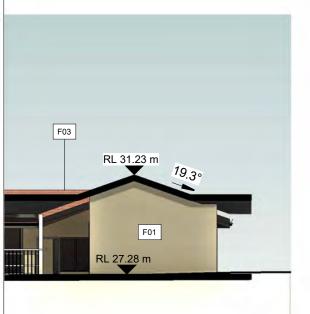

# **NORTH ELEVATION - BUILDING E**

1:150

# **SOUTH ELEVATION - BUILDING E** 1:150

# **EAST ELEVATION - BUILDING E** 1:150

FURFARO

ARCHITECTS

Member Australian Institute of Architects

# WEST ELEVATION - BUILDING E

RL 31.23 m

1 : 150

COPYRIGHT AND GENERAL NOTES THIS DRAWING AND DESIGN IS SUBJECT TO COPYRIGHT AND SHALL NOT BE COPIED IN WHOLE OR IN PART WITHOUT THE WRITTEN PERMISSION OF FURARO ARCHITECTS. ALL DIMENSIONS TO BE VERIFIED BY BUILDER/CONTRACTOR PRIOR TO COMMENCEMENT OF WORKS. BOUNDARY DIMENSIONS & ALL LEVELS SUBJECT TO CONFIRMATION BY BUILDER. USE FIGURED DIMENSIONS ONLY. DO NOT SCALE FROM PLANS. ALL WORKS TO COMPLY WITH THE RELEVANT AUSTRALIAN STANDARDS. ANY DISCREPANCIES ARE TO BE REFERRED TO THE ARCHITECT/ DESIGNER PRIOR TO COMMENCEMENT OF WORK. NO RESPONSIBILITY WILL BE ACCEPTED FOR THE IMPROPER USE OF THIS DRAWING, ARCHITECTURAL DRAWINGS INDICATE DESIGN INTENT ONLY, BUILDER IS TO ENSURE THAT ALL CONSTRUCTION IS IN ACCORDANCE WITH ALL RELEVANT AUSTRALIAN STANDARDS, LEGISLATION, POLICIES, BUILDING CODE OF AUSTRALIA, DEVELOPMENT CONSENT AND ANY OTHER COUNCIL OR CERTIFIER'S REQUIREMENTS. DO NOT SCALE FRAWING: KINE REPORT DO NOT SCALE DRAWING. VERIFY ALL DIMENSIONS ON SITE. REPORT ANY DISCREPENCIES IN DOCUMENTATION TO ARCHITECT.

### REV DATE NOTES

A 23.08.24 ISSUED FOR DA SUBMISSION B 20.01.25 AMENDED AS PER RFI

RL 30.65 m

- CLIENT AL SADIQ COLLEGE PROJECT EDUCATIONAL ESTABLISHMENT ADDRESS 83 JOCELYN STREET, CHESTER HILL

STATUS

DA SUBMISSION

F03

F01

RL 26.32 m

RL 32.51 m

# DRAWING NO. A307

DRAWING TITLE BUILDING E ELEVATIONS