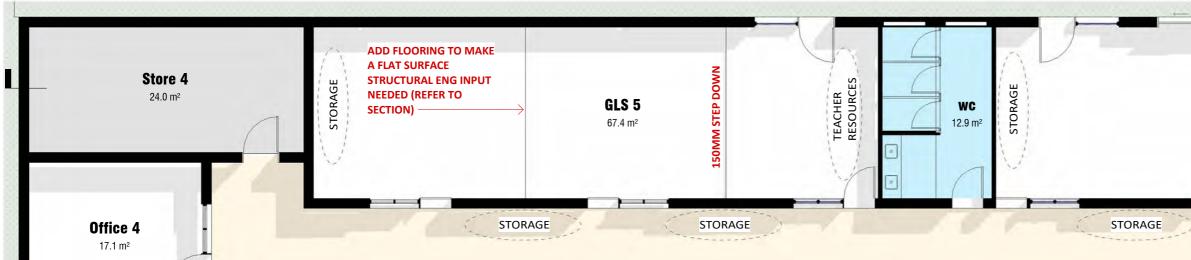

| TYPE            | Number | MIX | Level       | Area                |
|-----------------|--------|-----|-------------|---------------------|
| B1 GROUND       |        |     |             |                     |
| AC              | C91    |     | B1 GROUND   | 7.5 m²              |
| Creative Arts   | C22    |     | B1 GROUND   | 76.0 m <sup>2</sup> |
| F.WC & CR       | C82    |     | B1 GROUND   | 8.9 m <sup>2</sup>  |
| GLS             | C52    |     | B1 GROUND   | 47.1 m <sup>2</sup> |
| GLS 2           | C81    |     | B1 GROUND   | 46.8 m <sup>2</sup> |
| GLS 3           | C76    |     | B1 GROUND   | 46.5 m <sup>2</sup> |
| GLS 4           | C12    |     | B1 GROUND   | 64.3 m <sup>2</sup> |
| GLS 5           | C14    |     | B1 GROUND   | 67.4 m <sup>2</sup> |
| GLS 6           | C17    |     | B1 GROUND   | 64.6 m <sup>2</sup> |
| GLS 7           | C16    |     | B1 GROUND   | 65.3 m <sup>2</sup> |
| GLS 8           | C15    |     | B1 GROUND   | 63.6 m <sup>2</sup> |
| GLS 9           | C2     |     | B1 GROUND   | 65.1 m²             |
| GLS 10          | C1     |     | B1 GROUND   | 63.7 m <sup>2</sup> |
| GLS 11          | C34    |     | B1 GROUND   | 64.2 m <sup>2</sup> |
| GLS 12          | C28    |     | B1 GROUND   | 64.0 m <sup>2</sup> |
| GLS 13          | C30    |     | B1 GROUND   | 64.0 m <sup>2</sup> |
| HALL            | C40    |     | B1 GROUND   | 155.9 m²            |
| Kitchen         | C41    |     | B1 GROUND   | 69.3 m²             |
| Library         | C24    |     | B1 GROUND   | 46.1 m <sup>2</sup> |
| M.WC & CR       | C83    |     | B1 GROUND   | 11.4 m <sup>2</sup> |
| Meeting         | C47    |     | B1 GROUND   | 13.2 m <sup>2</sup> |
| MPS             | C3     |     | B1 GROUND   | 16.5 m²             |
| Music           | C88    |     | B1 GROUND   | 29.8 m <sup>2</sup> |
| Office          | C48    |     | B1 GROUND   | 16.4 m <sup>2</sup> |
| Office 2        | C46    |     | B1 GROUND   | 16.6 m <sup>2</sup> |
| Office 3        | C7     |     | B1 GROUND   | 16.9 m²             |
| Office 4        | C20    |     | B1 GROUND   | 17.1 m <sup>2</sup> |
| Office 5        | C21    |     | B1 GROUND   | 16.2 m <sup>2</sup> |
| Rcptn           | C51    |     | B1 GROUND   | 17.0 m <sup>2</sup> |
| Sick B          | C50    |     | B1 GROUND   | 10.2 m <sup>2</sup> |
| Store           | C87    |     | B1 GROUND   | 5.0 m <sup>2</sup>  |
| Store 1         | C49    |     | B1 GROUND   | 16.5 m²             |
| Store 2         | C84    |     | B1 GROUND   | 11.9 m²             |
| Store 3         | C44    |     | B1 GROUND   | 14.3 m <sup>2</sup> |
| Store 4         | C19    |     | B1 GROUND   | 24.0 m <sup>2</sup> |
| Support         | C36    |     | B1 GROUND   | 30.1 m <sup>2</sup> |
| wc              | C89    |     | B1 GROUND   | 2.4 m <sup>2</sup>  |
| FIRST FLOOR     |        |     |             |                     |
| В               | C75    |     | FIRST FLOOR | 8.4 m²              |
| BALCONY         | C74    |     | FIRST FLOOR | 31.4 m <sup>2</sup> |
| MEETING ROOM    | C66    |     | FIRST FLOOR | 17.6 m <sup>2</sup> |
| STAFF AMENITIES | C67    |     | FIRST FLOOR | 15.5 m²             |
| STAFF ROOM      | C86    |     | FIRST FLOOR | 72.5 m <sup>2</sup> |