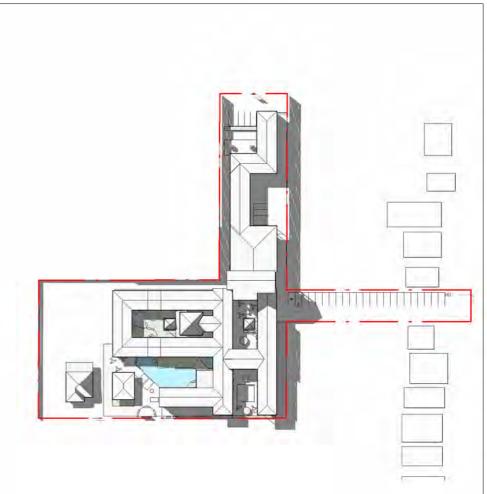

# **12PM SHADOW DIAGRAM** 1:1500

**3PM SHADOW DIAGRAM** 1:1500

| 0                   | 15m            | 30m | 45m | 60m | 75m | 90m |  |
|---------------------|----------------|-----|-----|-----|-----|-----|--|
|                     |                |     |     |     |     |     |  |
| SCAL<br><b>1:</b> 1 | .E<br>1500 @ A | 13  |     |     |     |     |  |