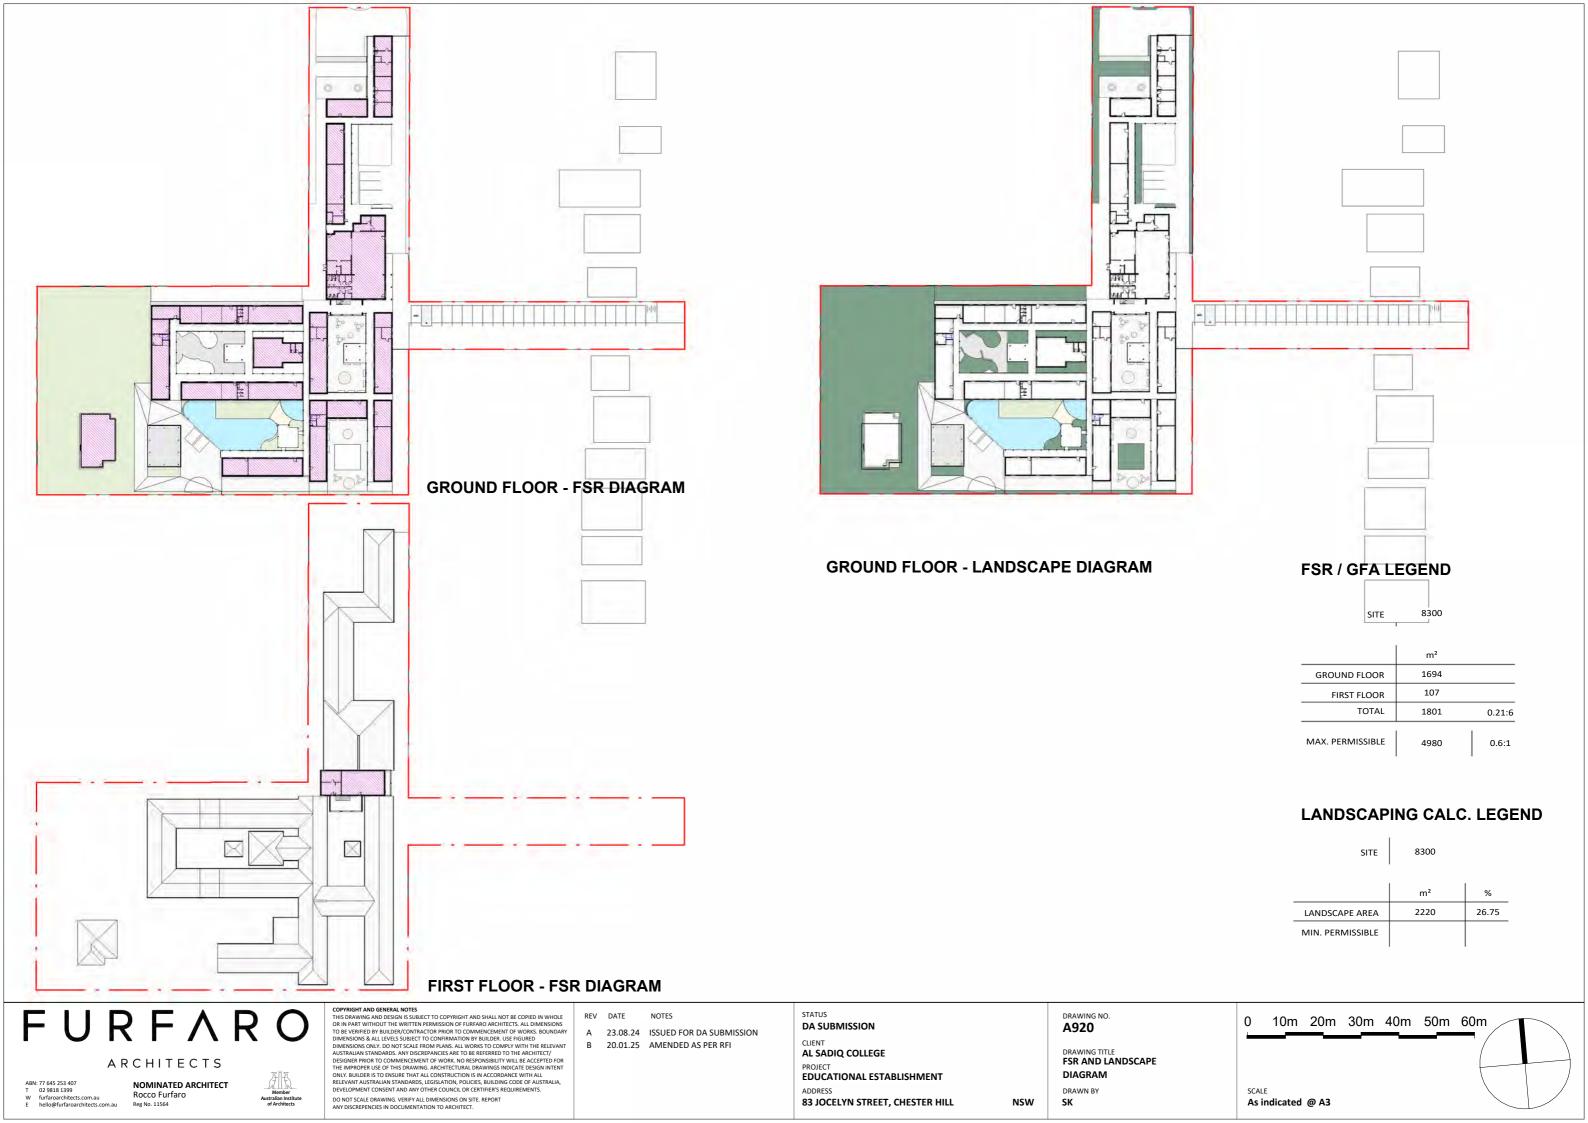

# COMPLIANCE - PRIMARY CONTROLS COUNCIL: CANTERBURY-BANKSTOWN COUNCIL ZONING: R2 - EDUCATIONAL ESTABLISHMENTS ITEM

| ITEM                |              | PROPOSED                                 | STANDARD / CONTROL          | COMPLIANCE |
|---------------------|--------------|------------------------------------------|-----------------------------|------------|
| SITE AREA           |              | 8300 m <sup>2</sup>                      |                             |            |
| MAX BUILDING HEIGHT |              | N/A No changes to the Existing Structure | 9 m                         | YES        |
| SETBACKS            |              |                                          |                             |            |
|                     | FRONT        | N/A No changes to Existing Setback       | 9 m                         | YES        |
|                     | REAR         | N/A No changes to Existing Setback       | 5 m                         | YES        |
| -                   | SIDE SETBACK | N/A No changes to Existing Setback       | 5 m                         | YES        |
| FSR / GFA           |              |                                          |                             |            |
|                     | GROUND       | 1694 m²                                  |                             |            |
|                     | FIRST        | 107 m <sup>2</sup>                       |                             |            |
|                     | TOTAL        | 1801 m <sup>2</sup> / 0.21:6             | 4980 m <sup>2</sup> / 0.6:1 | YES        |
| PLAY AREA GFA       |              |                                          |                             |            |
|                     |              | 3195 m <sup>2</sup>                      | 2736 m <sup>2</sup>         |            |
| LANDSCAPED AREA     |              |                                          |                             |            |
|                     |              | 2220 m² (26.75%)                         | N/A                         | YES        |