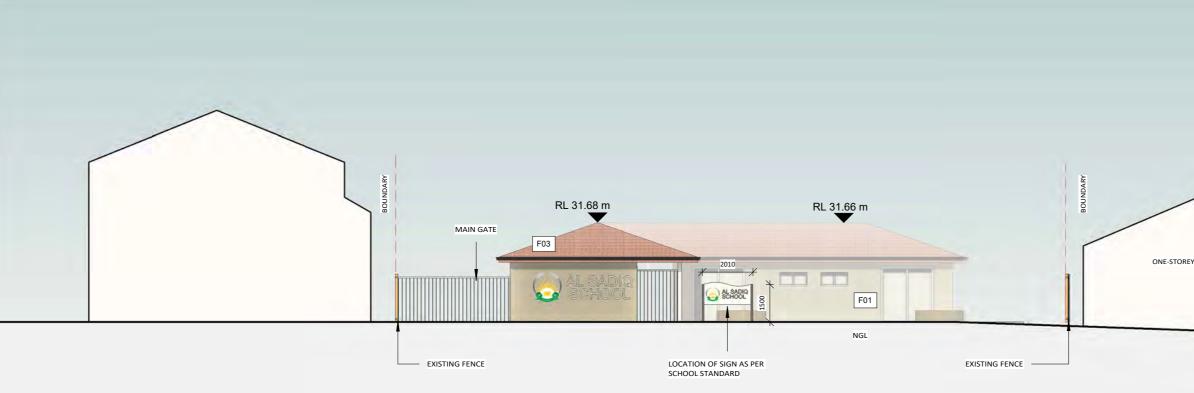

# **NOTIFICATION - NORTH ELEVATION - JOCELYN STREET FRONTAGE**

1:150

# **NOTIFICTION - EAST ELEVATION - CHESTERHILL ROAD**

1 : 150

### STATUS DRAWING NO. DA SUBMISSION A961 CLIENT DRAWING TITLE AL SADIQ COLLEGE PROJECT ELEVATIONS EDUCATIONAL ESTABLISHMENT ADDRESS DRAWN BY 83 JOCELYN STREET, CHESTER HILL TF NSW

| Y BRICK RES | SIDENCE                   |  |
|-------------|---------------------------|--|
|             |                           |  |
|             |                           |  |
|             |                           |  |
|             |                           |  |
|             |                           |  |
|             | 0 1.5m 3m 4.5m 6m 7.5m 9m |  |