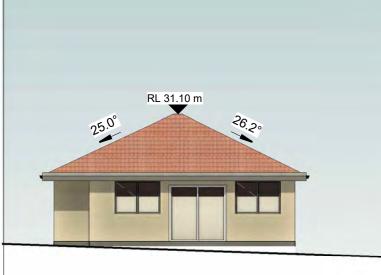

# **EAST ELEVATION - BUILDING L**

1 : 150

**SOUTH ELEVATION - BUILDING L** 

**NORTH ELEVATION - BUILDING L** 

1:150

1:150

WEST ELEVATION - BUILDING L 1:150