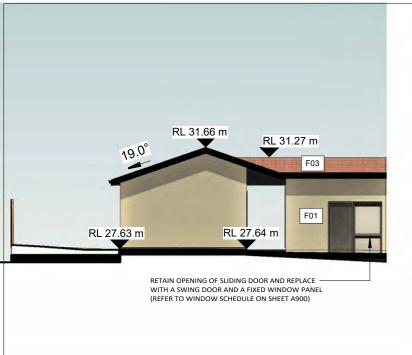

# NORTH ELEVATION - BUILDING K

1 : 150

## WEST ELEVATION - BUILDING K

1:150

SOUTH ELEVATION - BUILDING K 1:150 EAST ELEVATION - BUILDING K 1:150