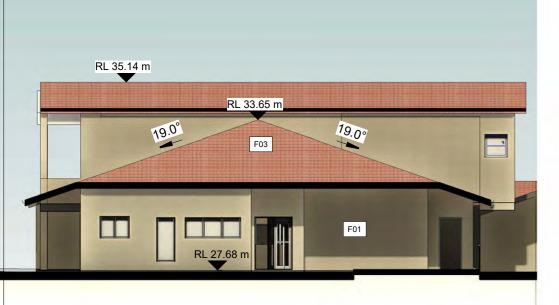

# NORTH ELEVATION - BUILDING C 1:150

# **EAST ELEVATION - BUILDING C**

1 : 150

# SOUTH ELEVATION - BUILDING C

1:150

# WEST ELEVATION - BUILDING C

1:150

DRAWING NO. A305 DRAWING TITLE BUILDING C ELEVATIONS

NORTH ELEVATION - BUILDING D 1:150

**EAST ELEVATION - BUILDING D** 

1 : 150

SOUTH ELEVATION - BUILDING D 1:150