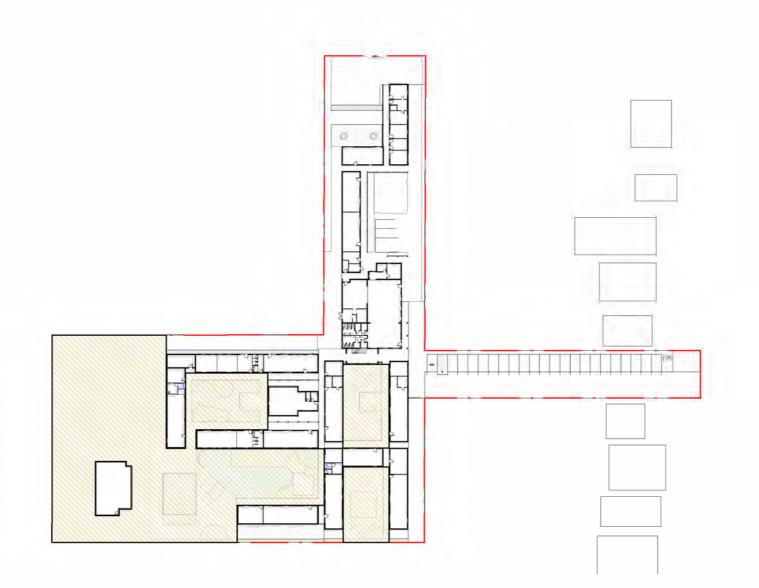

# COMPLIANCE - PRIMARY CONTROLS COUNCIL: CANTERBURY-BANKSTOWN COUNCIL ZONING: R2 - EDUCATIONAL ESTABLISHMENTS ITEM

| ITEM                |              | PROPOSED                                 | STANDARD / CONTROL          | COMPLIANCE |
|---------------------|--------------|------------------------------------------|-----------------------------|------------|
| SITE AREA           |              | 8300 m <sup>2</sup>                      |                             |            |
| MAX BUILDING HEIGHT |              | N/A No changes to the Existing Structure | 9 m                         | YES        |
| SETBACKS            |              |                                          |                             |            |
|                     | FRONT        | N/A No changes to Existing Setback       | 9 m                         | YES        |
|                     | REAR         | N/A No changes to Existing Setback       | 5 m                         | YES        |
| -                   | SIDE SETBACK | N/A No changes to Existing Setback       | 5 m                         | YES        |
| FSR / GFA           |              |                                          |                             |            |
|                     | GROUND       | 1694 m²                                  |                             |            |
|                     | FIRST        | 107 m <sup>2</sup>                       |                             |            |
|                     | TOTAL        | 1801 m <sup>2</sup> / 0.21:6             | 4980 m <sup>2</sup> / 0.6:1 | YES        |
| PLAY AREA GFA       |              |                                          |                             |            |
|                     |              | 3195 m <sup>2</sup>                      | 2736 m <sup>2</sup>         |            |
| LANDSCAPED AREA     |              |                                          |                             |            |
|                     |              | 2220 m² (26.75%)                         | N/A                         | YES        |