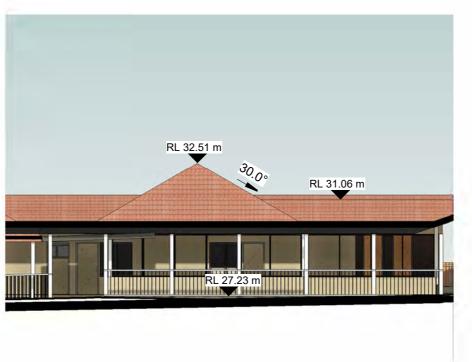

# **NORTH ELEVATION - BUILDING E**

1:150

# **SOUTH ELEVATION - BUILDING E** 1:150

# **EAST ELEVATION - BUILDING E** 1:150

FURFARO

ARCHITECTS

Member Australian Institute of Architects

# WEST ELEVATION - BUILDING E

RL 31.23 m

1 : 150

COPYRIGHT AND GENERAL NOTES THIS DRAWING AND DESIGN IS SUBJECT TO COPYRIGHT AND SHALL NOT BE COPIED IN WHOLE OR IN PART WITHOUT THE WRITTEN PERMISSION OF FURARO ARCHITECTS. ALL DIMENSIONS TO BE VERIFIED BY BUILDER/CONTRACTOR PRIOR TO COMMENCEMENT OF WORKS. BOUNDARY DIMENSIONS & ALL LEVELS SUBJECT TO CONFIRMATION BY BUILDER. USE FIGURED DIMENSIONS ONLY. DO NOT SCALE FROM PLANS. ALL WORKS TO COMPLY WITH THE RELEVANT AUSTRALIAN STANDARDS. ANY DISCREPANCIES ARE TO BE REFERRED TO THE ARCHITECT/ DESIGNER PRIOR TO COMMENCEMENT OF WORK. NO RESPONSIBILITY WILL BE ACCEPTED FOR THE IMPROPER USE OF THIS DRAWING, ARCHITECTURAL DRAWINGS INDICATE DESIGN INTENT ONLY, BUILDER IS TO ENSURE THAT ALL CONSTRUCTION IS IN ACCORDANCE WITH ALL RELEVANT AUSTRALIAN STANDARDS, LEGISLATION, POLICIES, BUILDING CODE OF AUSTRALIA, DEVELOPMENT CONSENT AND ANY OTHER COUNCIL OR CERTIFIER'S REQUIREMENTS. DO NOT SCALE FRAWING: KINE REPORT DO NOT SCALE DRAWING. VERIFY ALL DIMENSIONS ON SITE. REPORT ANY DISCREPENCIES IN DOCUMENTATION TO ARCHITECT.

### REV DATE NOTES

A 23.08.24 ISSUED FOR DA SUBMISSION B 20.01.25 AMENDED AS PER RFI

RL 30.65 m

- CLIENT AL SADIQ COLLEGE PROJECT EDUCATIONAL ESTABLISHMENT ADDRESS 83 JOCELYN STREET, CHESTER HILL

STATUS

DA SUBMISSION

F03

F01

RL 26.32 m

RL 32.51 m

# DRAWING NO. A307

DRAWING TITLE BUILDING E ELEVATIONS