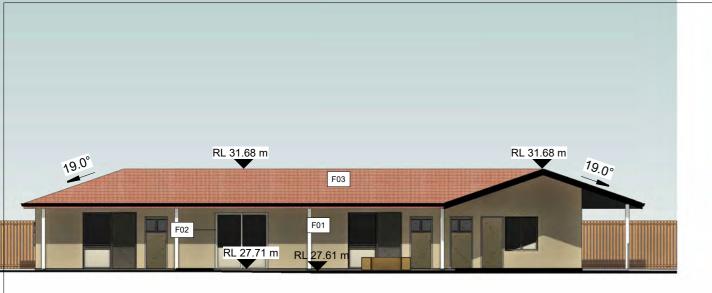

# WEST ELEVATION - BUILDING A

1:150

# **EAST ELEVATION - BUILDING A** 1:150

BOUNDARY RL 31.66 m RL 3<u>1.68</u> m MAIN GATE 19.3° F03 F02 F01 AL SADIQ SCHOOL RL 27.71 m RL 27.61 m

**NORTH ELEVATION - BUILDING A** 1:150

**SOUTH ELEVATION - BUILDING A** 1:150