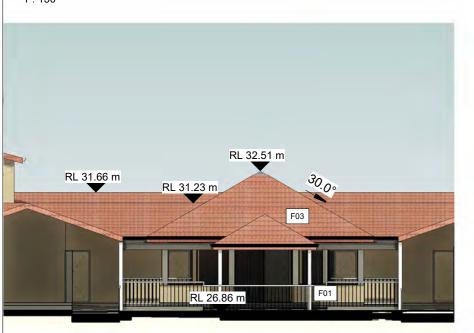

# **NORTH ELEVATION - BUILDING E**

1:150

# **SOUTH ELEVATION - BUILDING E** 1:150

# **EAST ELEVATION - BUILDING E** 1:150

FURFARO

ARCHITECTS

Member Australian Institute of Architects

# WEST ELEVATION - BUILDING E

RL 31.23 m

1 : 150

COPYRIGHT AND GENERAL NOTES THIS DRAWING AND DESIGN IS SUBJECT TO COPYRIGHT AND SHALL NOT BE COPIED IN WHOLE OR IN PART WITHOUT THE WRITTEN PERMISSION OF FURARO ARCHITECTS. ALL DIMENSIONS TO BE VERIFIED BY BUILDER/CONTRACTOR PRIOR TO COMMENCEMENT OF WORKS. BOUNDARY DIMENSIONS & ALL LEVELS SUBJECT TO CONFIRMATION BY BUILDER. USE FIGURED DIMENSIONS ONLY. DO NOT SCALE FROM PLANS. ALL WORKS TO COMPLY WITH THE RELEVANT AUSTRALIAN STANDARDS. ANY DISCREPANCIES ARE TO BE REFERRED TO THE ARCHITECT/ DESIGNER PRIOR TO COMMENCEMENT OF WORK. NO RESPONSIBILITY WILL BE ACCEPTED FOR THE IMPROPER USE OF THIS DRAWING, ARCHITECTURAL DRAWINGS INDICATE DESIGN INTENT ONLY, BUILDER IS TO ENSURE THAT ALL CONSTRUCTION IS IN ACCORDANCE WITH ALL RELEVANT AUSTRALIAN STANDARDS, LEGISLATION, POLICIES, BUILDING CODE OF AUSTRALIA, DEVELOPMENT CONSENT AND ANY OTHER COUNCIL OR CERTIFIER'S REQUIREMENTS. DO NOT SCALE FRAWING: KINE REPORT DO NOT SCALE DRAWING. VERIFY ALL DIMENSIONS ON SITE. REPORT ANY DISCREPENCIES IN DOCUMENTATION TO ARCHITECT.

### REV DATE NOTES

A 23.08.24 ISSUED FOR DA SUBMISSION B 20.01.25 AMENDED AS PER RFI

RL 30.65 m

- CLIENT AL SADIQ COLLEGE PROJECT EDUCATIONAL ESTABLISHMENT ADDRESS 83 JOCELYN STREET, CHESTER HILL

STATUS

DA SUBMISSION

F03

F01

RL 26.32 m

RL 32.51 m

# DRAWING NO. A307

DRAWING TITLE BUILDING E ELEVATIONS