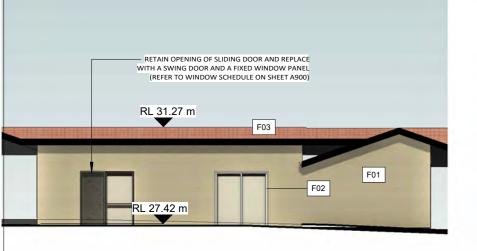

# **EAST ELEVATION - BUILDING A** 1:150

BOUNDARY RL 31.66 m RL 3<u>1.68</u> m MAIN GATE 19.3° F03 F02 F01 AL SADIQ SCHOOL RL 27.71 m RL 27.61 m

**NORTH ELEVATION - BUILDING A** 1:150

**SOUTH ELEVATION - BUILDING A** 1:150