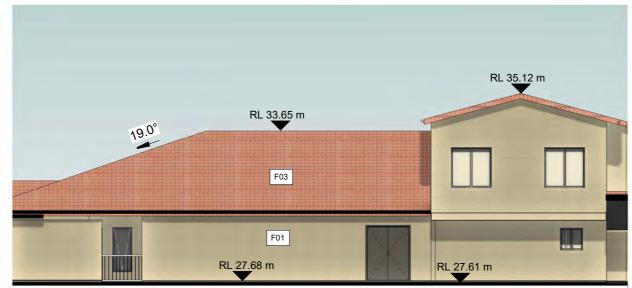

# WEST ELEVATION - BUILDING C

1:150

DRAWING NO. A305 DRAWING TITLE BUILDING C ELEVATIONS

NORTH ELEVATION - BUILDING D 1:150

**EAST ELEVATION - BUILDING D** 

1 : 150

SOUTH ELEVATION - BUILDING D 1:150

# **BUILDING D - WEST ELEVATION**

1:150