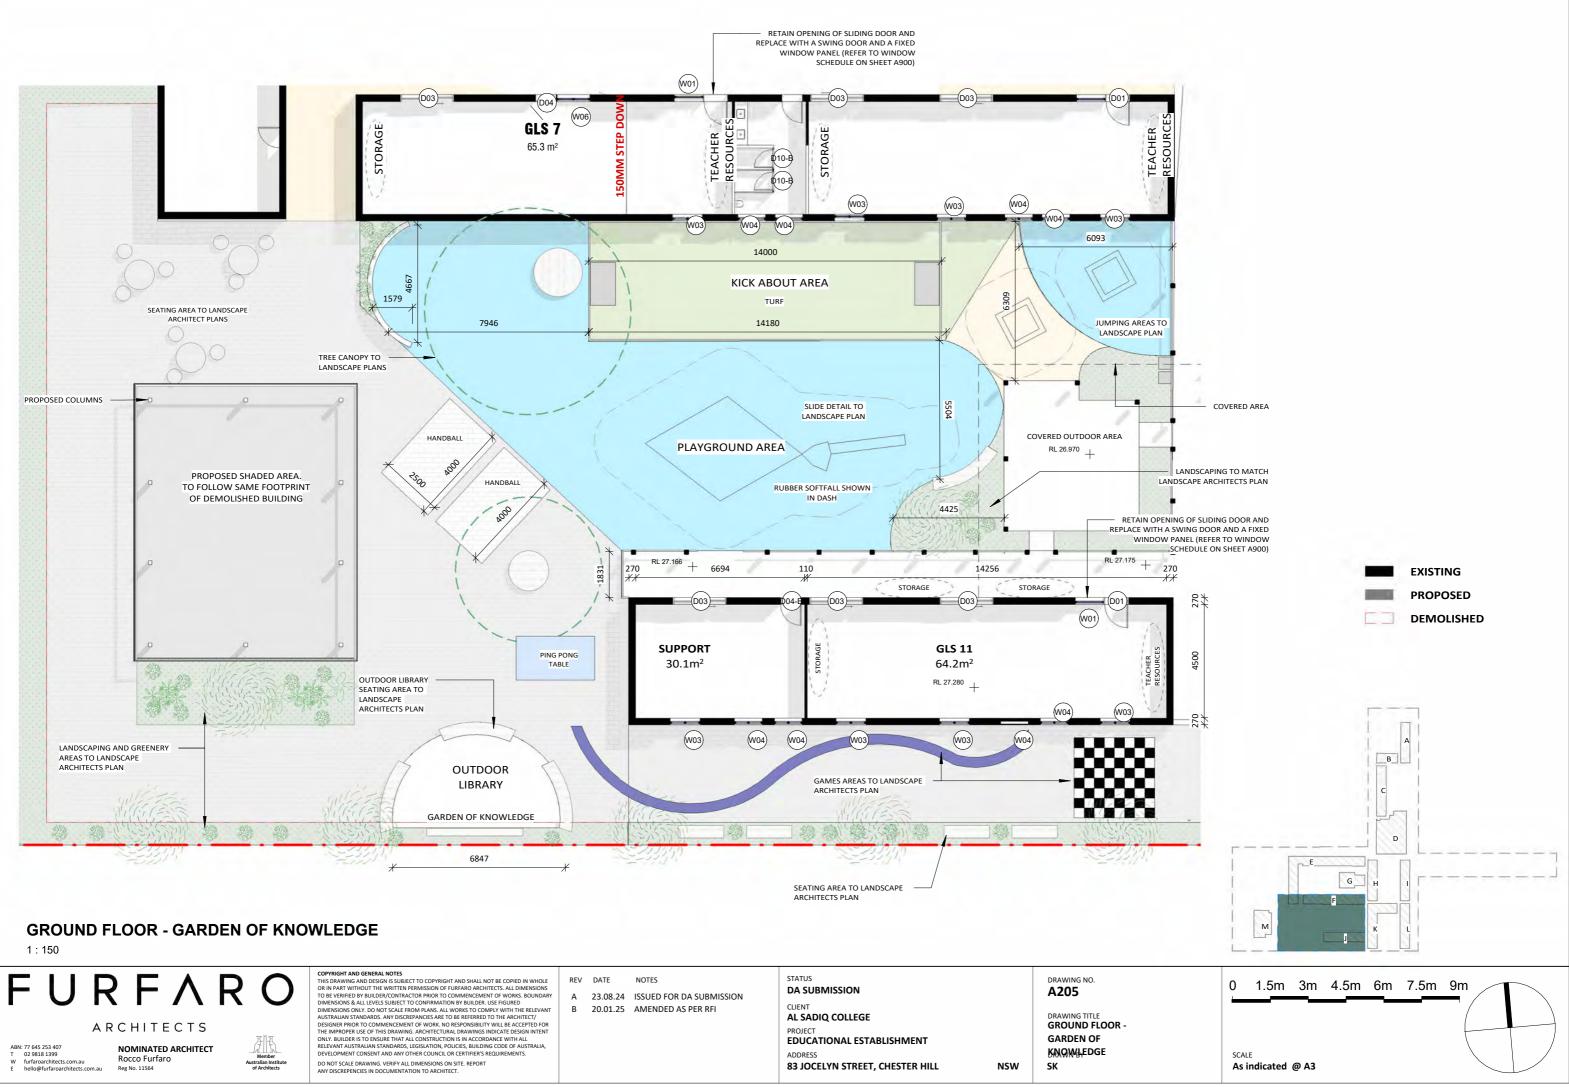

# DRAWING LIST

| SHEET  | DRAWING                                    | REV |
|--------|--------------------------------------------|-----|
| A001   | COMPLIANCE SUMMARY                         | В   |
| A100   | SITE ANALYSIS                              | В   |
| A101   | SITE PLAN                                  | В   |
| A102   | EXISTING GROUND FLOOR                      | В   |
| A103   | EXISTING FIRST FLOOR                       | В   |
| A110   | DEMOLITION GROUND PLAN                     | В   |
| A111   | DEMOLITION FIRST FLOOR PLAN                | В   |
| A200   | GROUND FLOOR PLAN                          | В   |
| A201   | GROUND FLOOR - ADMINISTRATION              | В   |
| A202   | GROUND FLOOR - KITCHEN & HALL              | В   |
| A203   | GROUND FLOOR - EARLY YEARS GLS             | В   |
| A204   | GROUND FLOOR - GLS + CREATIVE<br>ARTS ROOM | В   |
| A205   | GROUND FLOOR - GARDEN OF<br>KNOWLEDGE      | В   |
| A206   | GROUND FLOOR - GLS + LIBRARY               | в   |
| A207   | GROUND FLOOR - NEW ADMIN                   | В   |
| / 120/ | OFFICE                                     | -   |
| A208   | GROUND FLOOR - SPORTSFIELD                 | В   |
| A209   | FIRST FLOOR                                | В   |
| A210   | FIRST FLOOR - CLOSE UP                     | В   |
| A301   | NORTH AND EAST ELEVATION STREET FRONTAGE   | В   |
| A303   | BUILDING A ELEVATIONS                      | в   |
| A304   | BUILDING B ELEVATIONS                      | в   |
| A305   | BUILDING C ELEVATIONS                      | в   |
| A306   | BUILDING D ELEVATIONS                      | в   |
| A307   | BUILDING E ELEVATIONS                      | в   |
| A308   | BUILDING F ELEVATIONS                      | в   |
| A309   | BUILDING G ELEVATIONS                      | в   |
| A310   | BUILDING H ELEVATIONS                      | в   |
| A311   | BUILDING I ELEVATIONS                      | В   |
| A312   | BUILDING J ELEVATIONS                      | В   |
| A313   | BUILDING K ELEVATIONS                      | В   |
| A314   | BUILDING L ELEVATIONS                      | в   |
| A315   | BUILDING M ELEVATIONS                      | В   |
| A400   | DETAIL SECTION                             | В   |
| A401   | SECTIONS                                   | В   |
| A402   | SECTIONS                                   | В   |
| A700   | TYPICAL CLASSROOM PLANS                    | А   |
| A900   | WINDOW AND DOOR SCHEDULES                  | В   |
| A910   | SHADOW DIAGRAMS                            | В   |
| A920   | FSR AND LANDSCAPE DIAGRAM                  | в   |
| A921   | PLAY AREA FSR DIAGRAM                      | в   |
| A930   | AREA SCHEDULE                              | в   |
| A960   | NOTIFICATION PLAN                          | в   |
| A961   | NOTIFICATION ELEVATIONS                    | В   |
| A962   | NOTIFICATION ELEVATIONS                    | В   |
| A963   | NOTIFICATION ELEVATIONS                    | В   |
| A964   | NOTIFICATION ELEVATIONS                    | В   |
|        |                                            |     |