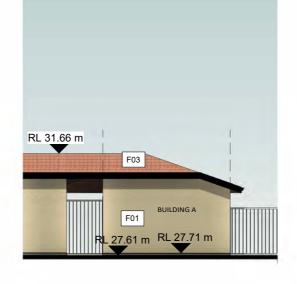

# **EAST ELEVATION - BUILDING A** 1:150

BOUNDARY RL 31.66 m RL 3<u>1.68</u> m MAIN GATE 19.3° F03 F02 F01 AL SADIQ SCHOOL RL 27.71 m RL 27.61 m

**NORTH ELEVATION - BUILDING A** 1:150

**SOUTH ELEVATION - BUILDING A** 1:150