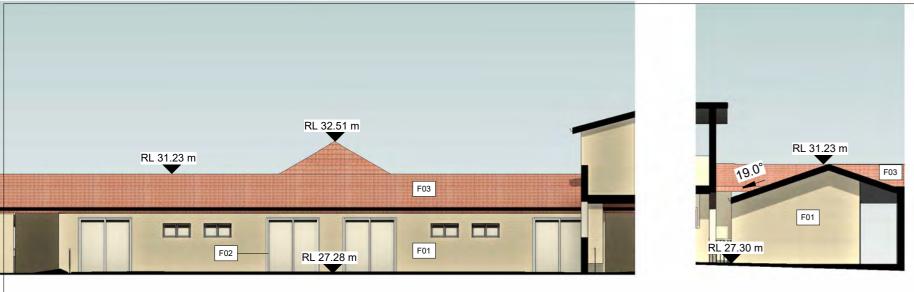

# **NORTH ELEVATION - JOCELYN STREET FRONTAGE**

1:150

## **EAST ELEVATION - CHESTERHILL ROAD** 1:150

ABN: 77 645 253 407 T 02 9818 1399

W furfaroarchitects.com.au E hello@furfaroarchitects.com.au

### COPYRIGHT AND GENERAL NOTES THIS DRAWING AND DESIGN IS SUBJECT TO COPYRIGHT AND SHALL NOT BE COPIED IN WHOLE OR IN PART WITHOUT THE WRITTEN PERMISSION OF FURARO ARCHITECTS. ALL DIMENSIONS TO BE VERIFIED BY BUILDER/CONTRACTOR PRIOR TO COMMENCEMENT OF WORKS. BOUNDARY DIMENSIONS & ALL LEVELS SUBJECT TO CONFIRMATION BY BUILDER. USE FIGURED DIMENSIONS ONLY. DO NOT SCALL FROM PLANS. ALL WORKS TO COMPLY WITH THE RELEVANT AUSTRALIAN STANDARDS. ANY DISCREPANCIES ARE TO BE REFERRED TO THE ARCHITECT/ DESIGNER PRIOR TO COMMENCEMENT OF WORK. NO RESPONSIBILITY WILL BE ACCEPTED FOR THE IMPROPER USE OF THIS DRAWING, ARCHITECTURAL DRAWINGS INDICATE DESIGN INTENT ONLY, BUILDER IS TO ENSURE THAT ALL CONSTRUCTION IS IN ACCORDANCE WITH ALL RELEVANT AUSTRALIAN STANDARDS, LEGISLATION, POLICIES, BUILDING CODE OF AUSTRALIA, DEVELOPMENT CONSENT AND ANY OTHER COUNCIL OR CERTIFIER'S REQUIREMENTS. DO NOT SCALE FRAWING: KINE REPORT FURFARO STATUS DRAWING NO. REV DATE NOTES DA SUBMISSION A301 A 23.08.24 ISSUED FOR DA SUBMISSION CLIENT B 20.01.25 AMENDED AS PER RFI DRAWING TITLE NORTH AND EAST AL SADIQ COLLEGE ARCHITECTS PROJECT Member Australian Institute of Architects EDUCATIONAL ESTABLISHMENT ELEVATION STREET NOMINATED ARCHITECT FRONTAGE ADDRESS Rocco Furfaro DO NOT SCALE DRAWING. VERIFY ALL DIMENSIONS ON SITE. REPORT ANY DISCREPENCIES IN DOCUMENTATION TO ARCHITECT. 83 JOCELYN STREET, CHESTER HILL SK NSW Reg No. 11564