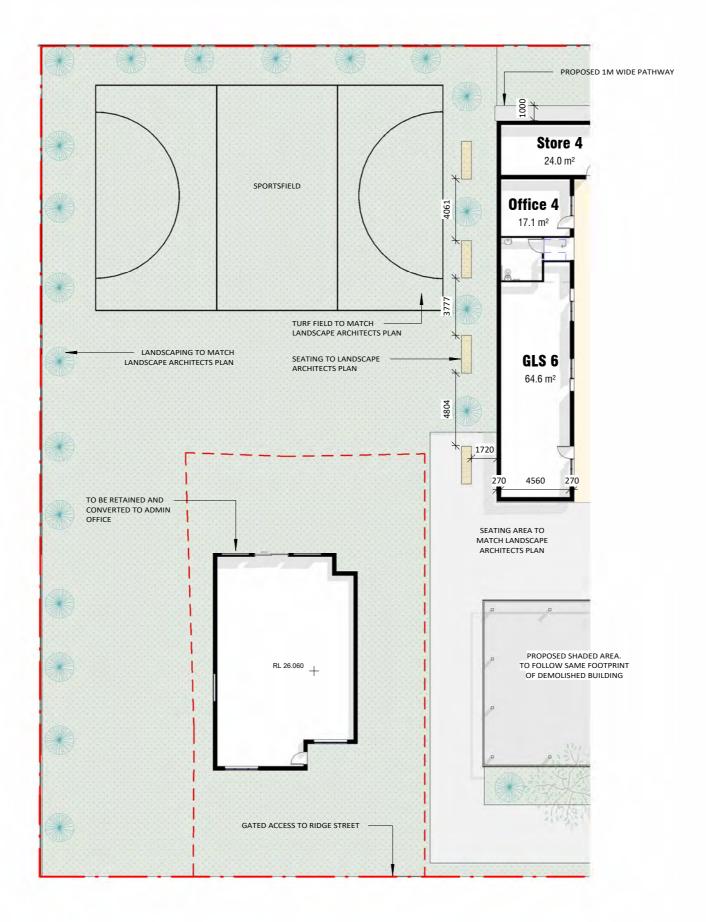

# **GROUND FLOOR - SPORTSFIELD**

1 : 250

Reg No. 11564

COPYRIGHT AND GENERAL NOTES THIS DRAWING AND DESIGN IS SUBJECT TO COPYRIGHT AND SHALL NOT BE COPIED IN WHOLE OR IN PART WITHOUT THE WRITTEN PERMISSION OF FURARO ARCHITECTS. ALL DIMENSIONS TO BE VERIFIED BY BUILDER/CONTRACTOR PRIOR TO COMMENCEMENT OF WORKS. BOUNDARY DIMENSIONS & ALL LEVELS SUBJECT TO CONFIRMATION BY BUILDER. USE FIGURED DIMENSIONS ONLY. DO NOT SCALL FROM PLANS. ALL WORKS TO COMPLY WITH THE RELEVANT AUSTRALIAN STANDARDS. ANY DISCREPANCIES ARE TO BE REFERRED TO THE ARCHITECT/ DESIGNER PRIOR TO COMMENCEMENT OF WORK. NO RESPONSIBILITY WILL BE ACCEPTED FOR THE IMPROPER USE OF THIS DRAWING, ARCHITECTURAL DRAWINGS INDICATE DESIGN INTENT ONLY, BUILDER IS TO ENSURE THAT ALL CONSTRUCTION IS IN ACCORDANCE WITH ALL RELEVANT AUSTRALIAN STANDARDS, LEGISLATION, POLICIES, BUILDING CODE OF AUSTRALIA, DEVELOPMENT CONSENT AND ANY OTHER COUNCIL OR CERTIFIER'S REQUIREMENTS. DO NOT SCALE FRAWING: KINE REPORT DO NOT SCALE DRAWING. VERIFY ALL DIMENSIONS ON SITE. REPORT ANY DISCREPENCIES IN DOCUMENTATION TO ARCHITECT.

### REV DATE NOTES

A 23.08.24 ISSUED FOR DA SUBMISSION B 20.01.25 AMENDED AS PER RFI

DA SUBMISSION CLIENT AL SADIQ COLLEGE

STATUS

PROJECT EDUCATIONAL ESTABLISHMENT ADDRESS 83 JOCELYN STREET, CHESTER HILL

### DRAWING NO. A208

NSW

DRAWING TITLE GROUND FLOOR -SPORTSFIELD DRAWN BY SK

| ABN: 77 645 253 407                          | NOMINATED ARCH |
|----------------------------------------------|----------------|
| T 02 9818 1399<br>W furfaroarchitects.com.au | Rocco Furfaro  |
| E hello@furfaroarchitects.com.au             | Reg No. 11564  |