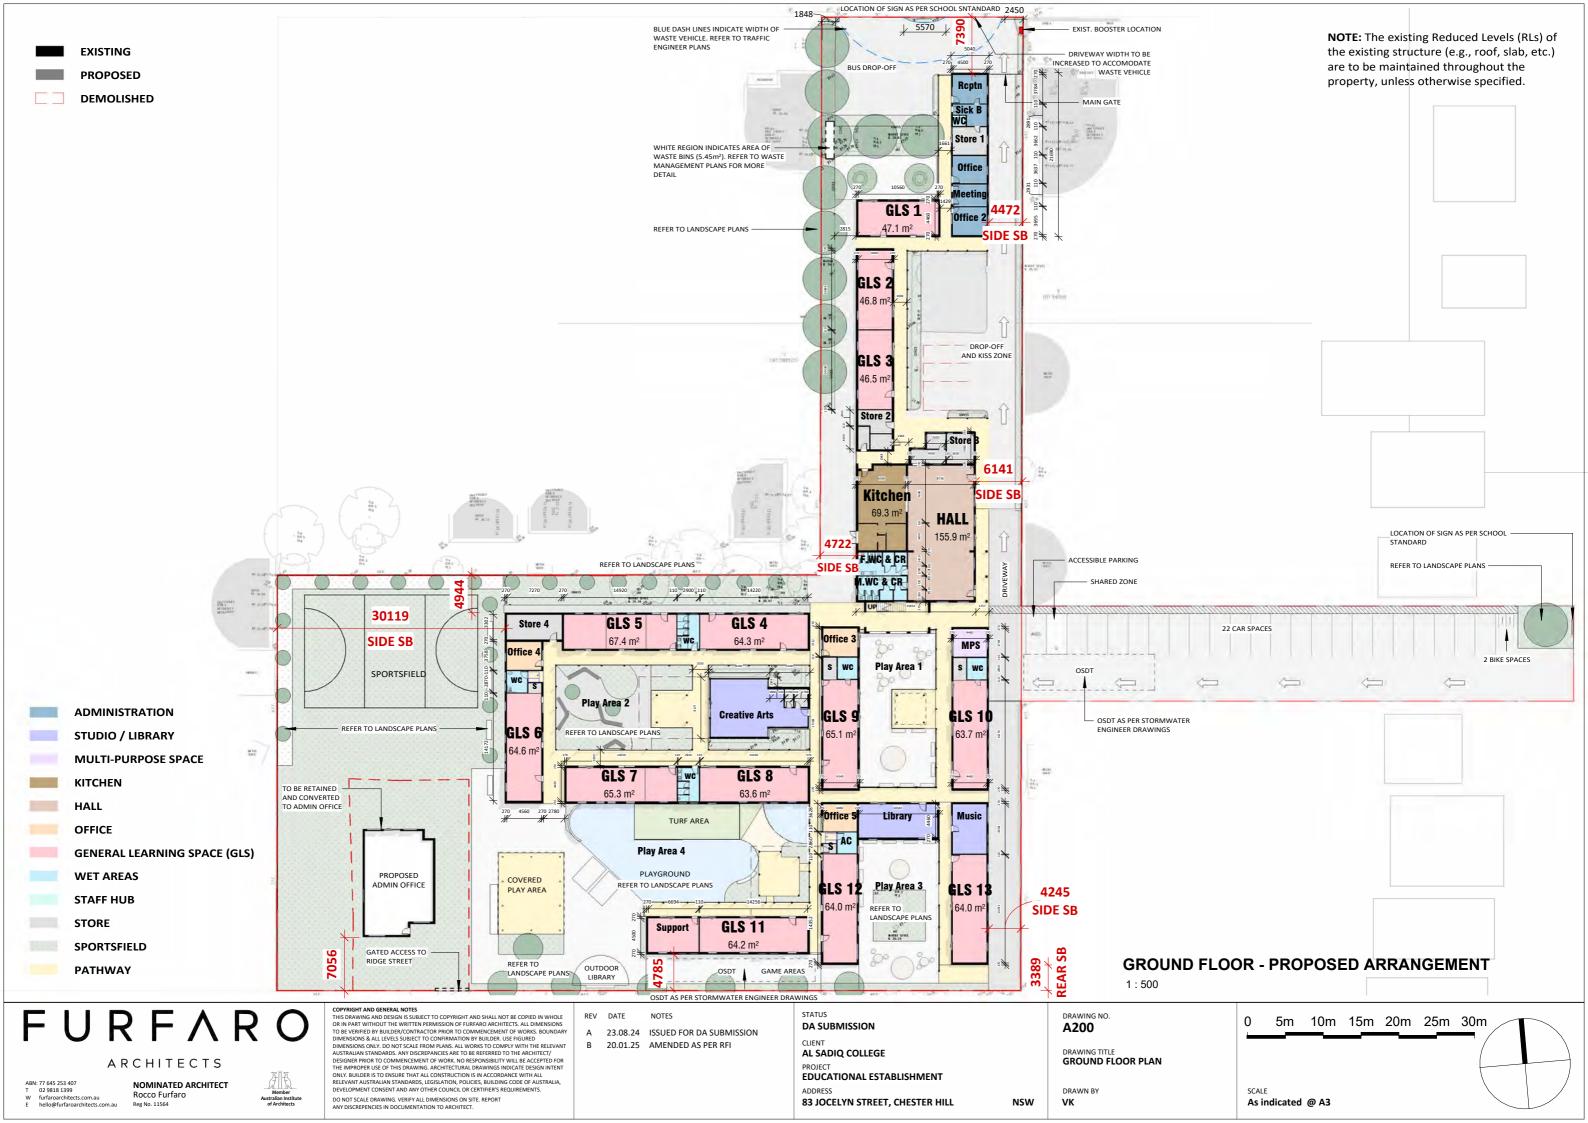

# COMPLIANCE - PRIMARY CONTROLS COUNCIL: CANTERBURY-BANKSTOWN COUNCIL ZONING: R2 - EDUCATIONAL ESTABLISHMENTS ITEM

| ITEM                |              | PROPOSED                                 | STANDARD / CONTROL          | COMPLIANCE |
|---------------------|--------------|------------------------------------------|-----------------------------|------------|
| SITE AREA           |              | 8300 m <sup>2</sup>                      |                             |            |
| MAX BUILDING HEIGHT |              | N/A No changes to the Existing Structure | 9 m                         | YES        |
| SETBACKS            |              |                                          |                             |            |
|                     | FRONT        | N/A No changes to Existing Setback       | 9 m                         | YES        |
|                     | REAR         | N/A No changes to Existing Setback       | 5 m                         | YES        |
| -                   | SIDE SETBACK | N/A No changes to Existing Setback       | 5 m                         | YES        |
| FSR / GFA           |              |                                          |                             |            |
|                     | GROUND       | 1694 m²                                  |                             |            |
|                     | FIRST        | 107 m <sup>2</sup>                       |                             |            |
|                     | TOTAL        | 1801 m <sup>2</sup> / 0.21:6             | 4980 m <sup>2</sup> / 0.6:1 | YES        |
| PLAY AREA GFA       |              |                                          |                             |            |
|                     |              | 3195 m <sup>2</sup>                      | 2736 m <sup>2</sup>         |            |
| LANDSCAPED AREA     |              |                                          |                             |            |
|                     |              | 2220 m² (26.75%)                         | N/A                         | YES        |