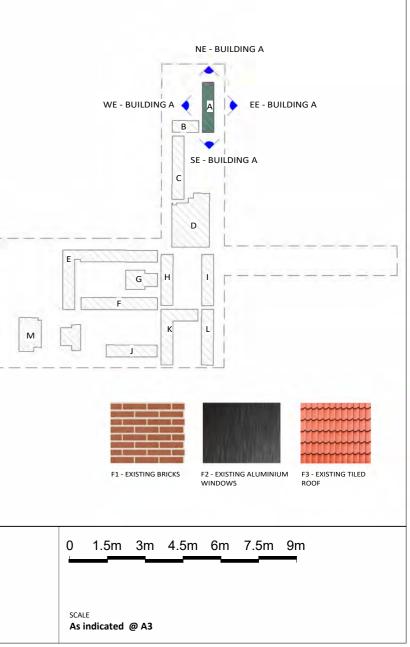

### DRAWING NO. A100

DRAWING TITLE SITE ANALYSIS

DRAWN BY NSW SK

| 0            | 5m      | 10m | 15m | 20m | 25m | 30m |  |
|--------------|---------|-----|-----|-----|-----|-----|--|
| SCALE<br>1:5 | 500 @ A | 3   |     |     |     |     |  |