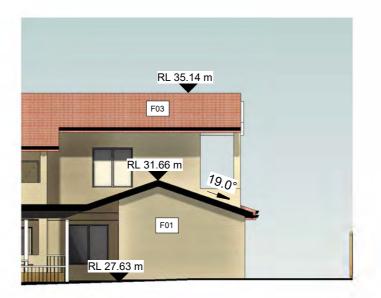

# **EAST ELEVATION - BUILDING I**

1:150

## **NORTH ELEVATION - BUILDING I** 1:150

# **WEST ELEVATION - BUILDING I**

1:150

# **SOUTH ELEVATION - BUILDING I**

1:150

NORTH ELEVATION - BUILDING J

EAST ELEVATION - BUILDING J

SOUTH ELEVATION - BUILDING J 1:150 WEST ELEVATION - BUILDING J 1:150