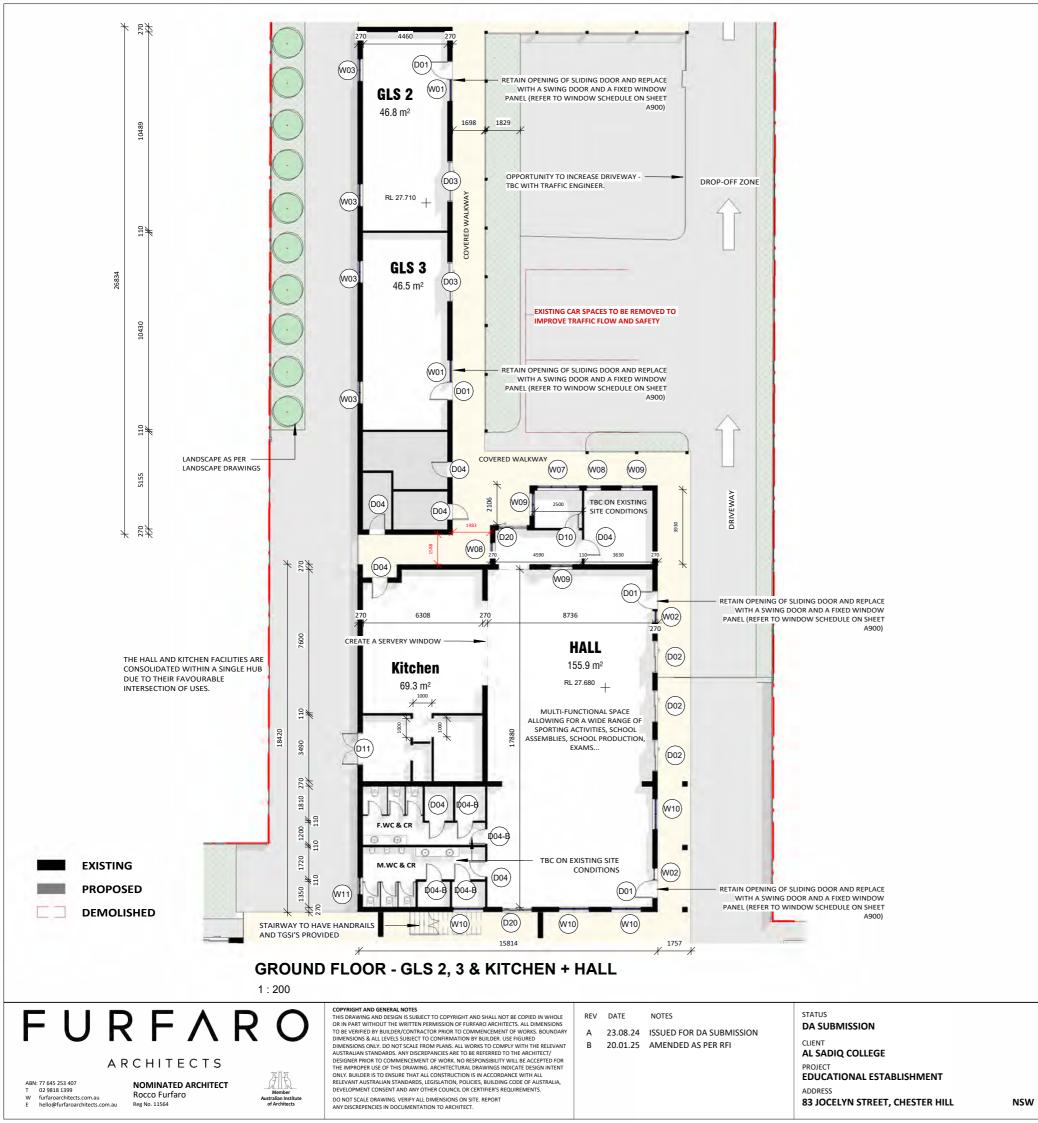

# DRAWING NO. A201

VK

NSW

DRAWING TITLE GROUND FLOOR -ADMINISTRATION DRAWN BY

### DRAWING NO. A202 DRAWING TITLE GROUND FLOOR -KITCHEN & HALL

DRAWN BY

VK

# **GROUND FLOOR - GLS + ARTS ROOM**

1:150

furfaroarchitects.com.au hello@furfaroarchitects.com.au

Rocco Furfaro

Reg No. 11564

COPYRIGHT AND GENERAL NOTES THIS DRAWING AND DESIGN IS SUBJECT TO COPYRIGHT AND SHALL NOT BE COPIED IN WHOLE OR IN PART WITHOUT THE WRITTEN PERMISSION OF FURFARO ARCHITECTS. ALL DIMENSIONS TO BE VERIFIED BY BUILDER/CONTRACTOR PRIOR TO COMMENSEMENT OF WORKS. BOUNDARY DIMENSIONS & ALL LEVELS SUBJECT TO COMFIRMATION BY BUILDER. USE FIGURED DIMENSIONS ONLY. DO NOT SCALE FROM PLANS. ALL WORKS TO COMPLY WITH THE RELEVANT AUSTRALIAN STANDARDS. ANY DISCREPANCIES ARE TO BE REFERRED TO THE ARCHITECT/ AUSTRALIAN STANDARDS. ANY DISCREPANCIES ARE TO BE REFERRED TO THE ARCHITECT/ DESIGNER PRIOTO COMMENCEMENT OF WORK. NO RESPONSIBILITY WILL BE ACCEPTED FOR THE IMPROPER USE OF THIS DRAWING. ARCHITECTURAL DRAWINGS INDICATE DESIGN INTENT ONLY. BUILDER IS TO ENSURE THAT ALL CONSTRUCTION IS IN ACCORDANCE WITH ALL RELEVANT AUSTRALIAN STANDARDS, LEGISLATION, POLICIES, BUILDING CODE OF AUSTRALIA, DEVELOPMENT CONSENT AND ANY OTHER COUNCIL OR CERTIFIER'S REQUIREMENTS. DO NOT SCALE DRAWING. VERIFY ALL DIMENSIONS ON SITE. REPORT ANY DISCREPENCIES IN DOCUMENTATION TO ARCHITECT.

### DRAWING NO. A204

NSW

DRAWING TITLE GROUND FLOOR - GLS + CREATIVE ARTS ROOM DRAWN BY SK