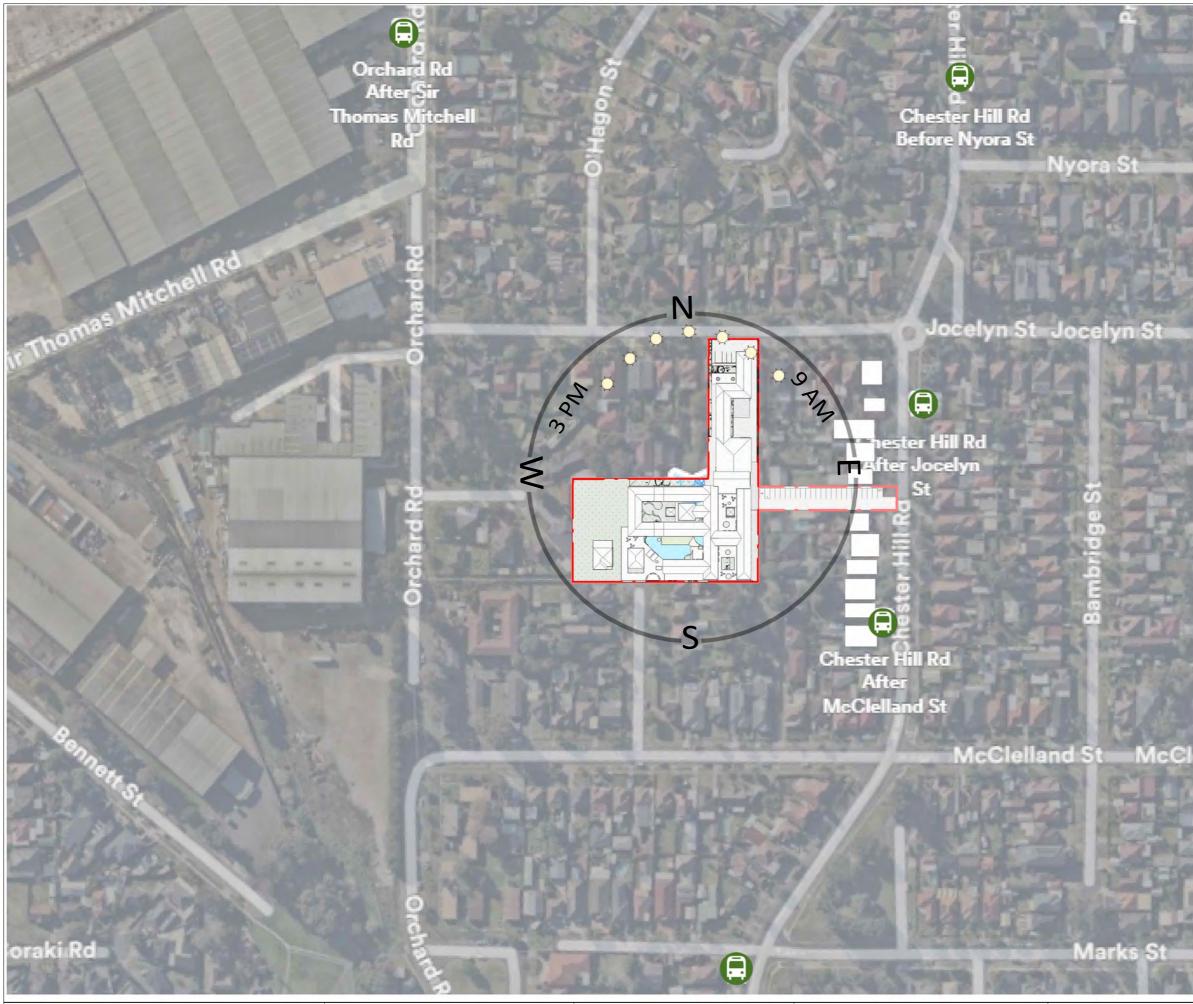

### DRAWING NO. A100

DRAWING TITLE SITE ANALYSIS

DRAWN BY NSW SK

| 0            | 5m      | 10m | 15m | 20m | 25m | 30m |  |
|--------------|---------|-----|-----|-----|-----|-----|--|
| SCALE<br>1:5 | 500 @ A | 3   |     |     |     |     |  |