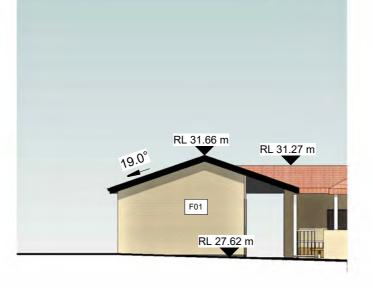

# WEST ELEVATION - BUILDING A

1:150

# **EAST ELEVATION - BUILDING A** 1:150

BOUNDARY RL 31.66 m RL 3<u>1.68</u> m MAIN GATE 19.3° F03 F02 F01 AL SADIQ SCHOOL RL 27.71 m RL 27.61 m

**NORTH ELEVATION - BUILDING A** 1:150

**SOUTH ELEVATION - BUILDING A** 1:150