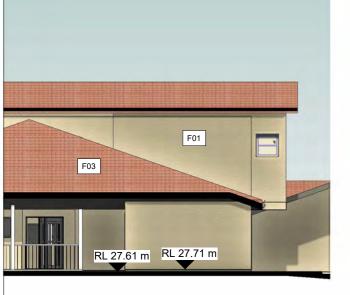

# **EAST ELEVATION - BUILDING A** 1:150

BOUNDARY RL 31.66 m RL 3<u>1.68</u> m MAIN GATE 19.3° F03 F02 F01 AL SADIQ SCHOOL RL 27.71 m RL 27.61 m

**NORTH ELEVATION - BUILDING A** 1:150

**SOUTH ELEVATION - BUILDING A** 1:150