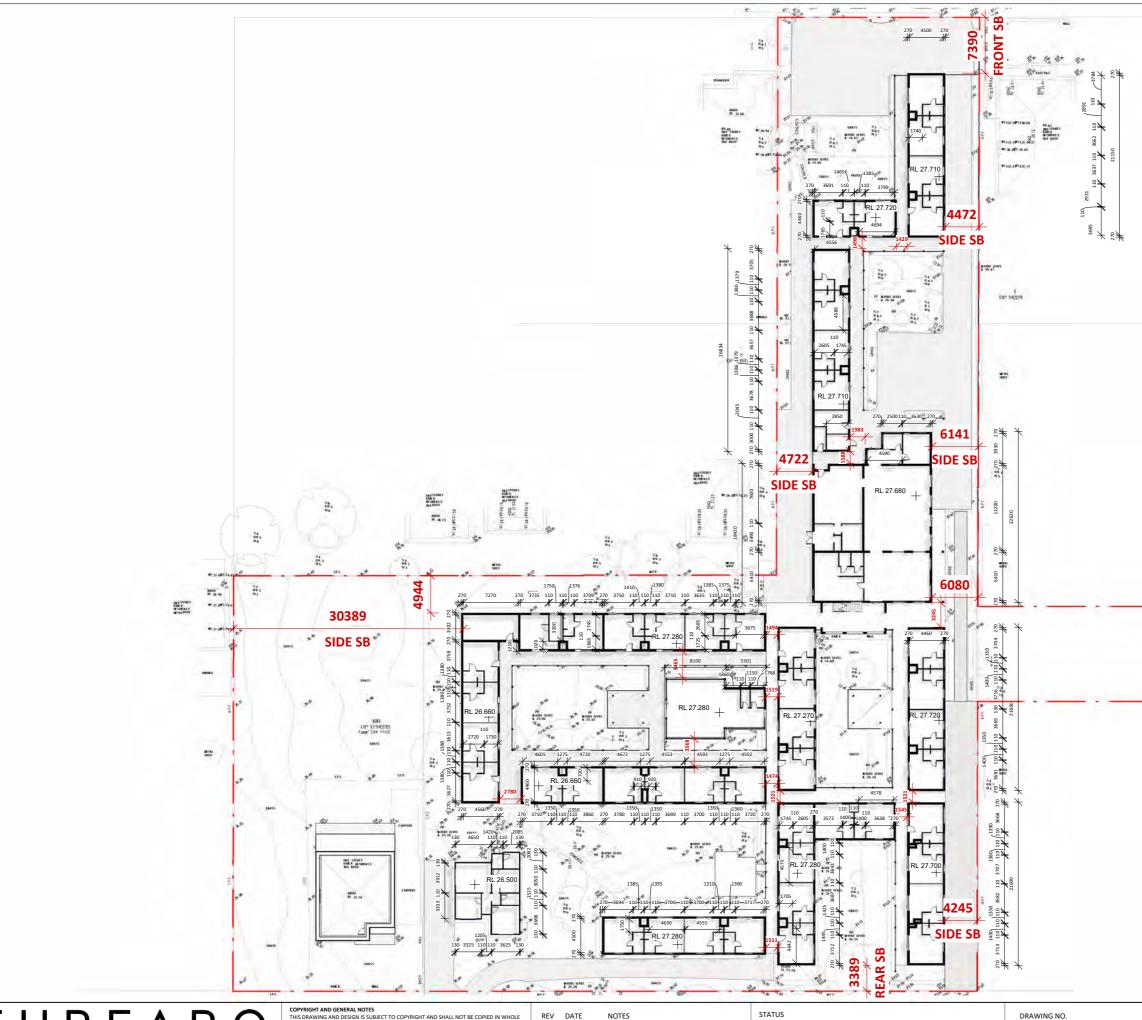

# COMPLIANCE - PRIMARY CONTROLS COUNCIL: CANTERBURY-BANKSTOWN COUNCIL ZONING: R2 - EDUCATIONAL ESTABLISHMENTS ITEM

| ITEM                |              | PROPOSED                                 | STANDARD / CONTROL          | COMPLIANCE |
|---------------------|--------------|------------------------------------------|-----------------------------|------------|
| SITE AREA           |              | 8300 m <sup>2</sup>                      |                             |            |
| MAX BUILDING HEIGHT |              | N/A No changes to the Existing Structure | 9 m                         | YES        |
| SETBACKS            |              |                                          |                             |            |
|                     | FRONT        | N/A No changes to Existing Setback       | 9 m                         | YES        |
|                     | REAR         | N/A No changes to Existing Setback       | 5 m                         | YES        |
| -                   | SIDE SETBACK | N/A No changes to Existing Setback       | 5 m                         | YES        |
| FSR / GFA           |              |                                          |                             |            |
|                     | GROUND       | 1694 m²                                  |                             |            |
|                     | FIRST        | 107 m <sup>2</sup>                       |                             |            |
|                     | TOTAL        | 1801 m <sup>2</sup> / 0.21:6             | 4980 m <sup>2</sup> / 0.6:1 | YES        |
| PLAY AREA GFA       |              |                                          |                             |            |
|                     |              | 3195 m <sup>2</sup>                      | 2736 m <sup>2</sup>         |            |
| LANDSCAPED AREA     |              |                                          |                             |            |
|                     |              | 2220 m² (26.75%)                         | N/A                         | YES        |