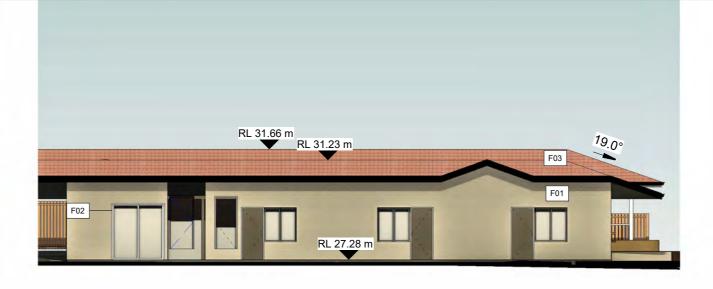

# **EAST ELEVATION - BUILDING A** 1:150

BOUNDARY RL 31.66 m RL 3<u>1.68</u> m MAIN GATE 19.3° F03 F02 F01 AL SADIQ SCHOOL RL 27.71 m RL 27.61 m

**NORTH ELEVATION - BUILDING A** 1:150

**SOUTH ELEVATION - BUILDING A** 1:150