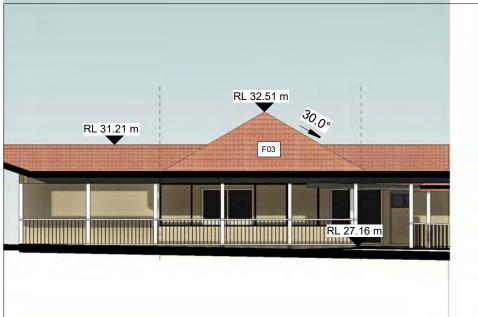

# **NORTH ELEVATION - BUILDING F**

# **SOUTH ELEVATION - BUILDING F**

1 : 150

| FURFARO                                                                                                                                                          | COPYRIGHT AND GENERAL NOTES<br>THIS DRAWING AND DESIGN IS SUBJECT TO COPYRIGHT AND SHALL NOT BE COPIED IN WHOLE<br>OR IN PART WITHOUT THE WRITTEN PERMISSION OF FURFARO ARCHITECTS. ALL DIMENSIONS<br>TO BE VERIFIED BY BUILDER/CONTRACTOR PRIOR TO COMMENCEMENT OF WORKS. BOUNDARY<br>DIMENSIONS & ALL LEVELS SUBJECT TO COMFIRMATION BY BUILDER. USE FIGURED<br>DIMENSIONS ONLY. DO NOT SCALE FROM PLANS. ALL WORKS TO COMPLY WITH THE RELEVANT<br>AUSTRALIAN STANDARDS. ANY DISCREPANCIES ARE TO BE REFERED TO THE ARCHITECT/ | REV DATE NOTES<br>A 23.08.24 ISSUED FOR DA SUBMISSION<br>B 20.01.25 AMENDED AS PER RFI | STATUS<br>DA SUBMISSION<br>CLIENT<br>AL SADIQ COLLEGE | DRAWING NO. A308 DRAWING TITLE |
|------------------------------------------------------------------------------------------------------------------------------------------------------------------|----------------------------------------------------------------------------------------------------------------------------------------------------------------------------------------------------------------------------------------------------------------------------------------------------------------------------------------------------------------------------------------------------------------------------------------------------------------------------------------------------------------------------------|----------------------------------------------------------------------------------------|-------------------------------------------------------|--------------------------------|
| ARCHITECTS                                                                                                                                                       | DESIGNER PRIOR TO COMMENCEMENT OF WORK. NO RESPONSIBILITY WILL BE ACCEPTED FOR<br>THE IMPROPER USE OF THIS DRAWING. ARCHITECTURAL DRAWINGS INDICATE DESIGN INTENT                                                                                                                                                                                                                                                                                                                                                                |                                                                                        | PROJECT                                               | BUILDING F ELEVATIONS          |
| ABN: 77 645 253 407<br>T 02 9818 1399<br>W furfaroarchitects.com.au<br>E hello@furfaroarchitects.com.au<br>Reg No. 11564<br>NOMINATED ARCHITECT<br>Reg No. 11564 | ONLY. BUILDER IS TO ENSURE THAT ALL CONSTRUCTION IS IN ACCORDANCE WITH ALL<br>RELEVANT AUSTRALIAN STANDARDS, LEGISLATION, POLICES, BUILDING CODE OF AUSTRALIA,<br>DEVELOPMENT CONSENT AND ANY OTHER COUNCIL OR CERTIFIER'S REQUIREMENTS.<br>DO NOT SCALE DRAWING, VERIFY ALL DIMENSIONS ON SITE, REPORT<br>ANY DISCREPENCIES IN DOCUMENTATION TO ARCHITECT.                                                                                                                                                                      |                                                                                        | ADDRESS 83 JOCELYN STREET, CHESTER HILL NSW           | drawn by<br><b>SK</b>          |