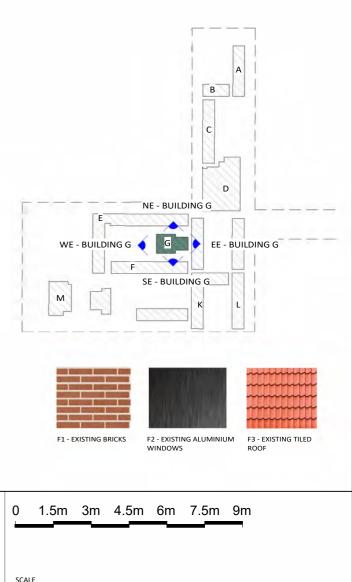

## **NORTH ELEVATION - BUILDING G** 1:150

**EAST ELEVATION - BUILDING G** 1:150

**WEST ELEVATION - BUILDING G** 1:150

**SOUTH ELEVATION - BUILDING G** 1:150

STATUS

DA SUBMISSION CLIENT AL SADIQ COLLEGE PROJECT EDUCATIONAL ESTABLISHMENT ADDRESS 83 JOCELYN STREET, CHESTER HILL

DRAWING NO. A309

DRAWING TITLE BUILDING G ELEVATIONS

DRAWN BY NSW SK

As indicated @ A3