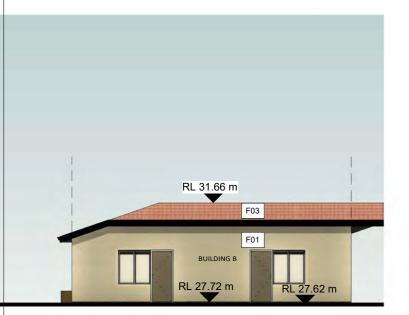

# **NORTH ELEVATION - BUILDING B** 1:150

# WEST ELEVATION - BUILDING B 1:150

**SOUTH ELEVATION - BUILDING B** 1 : 150

**EAST ELEVATION - BUILDING B** 1:150

Reg No. 11564

W furfaroarchitects.com.au E hello@furfaroarchitects.com.au

COPYRIGHT AND GENERAL NOTES THIS DRAWING AND DESIGN IS SUBJECT TO COPYRIGHT AND SHALL NOT BE COPIED IN WHOLE OR IN PART WITHOUT THE WRITTEN PERMISSION OF FURARO ARCHITECTS. ALL DIMENSIONS TO BE VERIFIED BY BUILDER/CONTRACTOR PRIOR TO COMMENCEMENT OF WORKS. BOUNDARY DIMENSIONS & ALL LEVELS SUBJECT TO CONFIRMATION BY BUILDER. USE FIGURED DIMENSIONS ONLY. DO NOT SCALL FROM PLANS. ALL WORKS TO COMPLY WITH THE RELEVANT AUSTRALIAN STANDARDS. ANY DISCREPANCIES ARE TO BE REFERRED TO THE ARCHITECT/ DESIGNER PRIOR TO COMMENCEMENT OF WORK. NO RESPONSIBILITY WILL BE ACCEPTED FOR THE IMPROPER USE OF THIS DRAWING, ARCHITECTURAL DRAWINGS INDICATE DESIGN INTENT ONLY, BUILDER IS TO ENSURE THAT ALL CONSTRUCTION IS IN ACCORDANCE WITH ALL RELEVANT AUSTRALIAN STANDARDS, LEGISLATION, POLICIES, BUILDING CODE OF AUSTRALIA, DEVELOPMENT CONSENT AND ANY OTHER COUNCIL OR CERTIFIER'S REQUIREMENTS. DO NOT SCALE FRAWING: KINE REPORT DO NOT SCALE DRAWING. VERIFY ALL DIMENSIONS ON SITE. REPORT ANY DISCREPENCIES IN DOCUMENTATION TO ARCHITECT.

### DRAWING NO. A304

DRAWING TITLE BUILDING B ELEVATIONS

DRAWN BY NSW SK