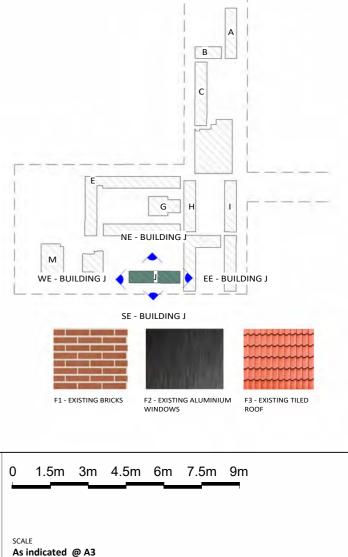

# **SOUTH ELEVATION - BUILDING I**

1:150

NORTH ELEVATION - BUILDING J

EAST ELEVATION - BUILDING J

SOUTH ELEVATION - BUILDING J 1:150 WEST ELEVATION - BUILDING J 1:150