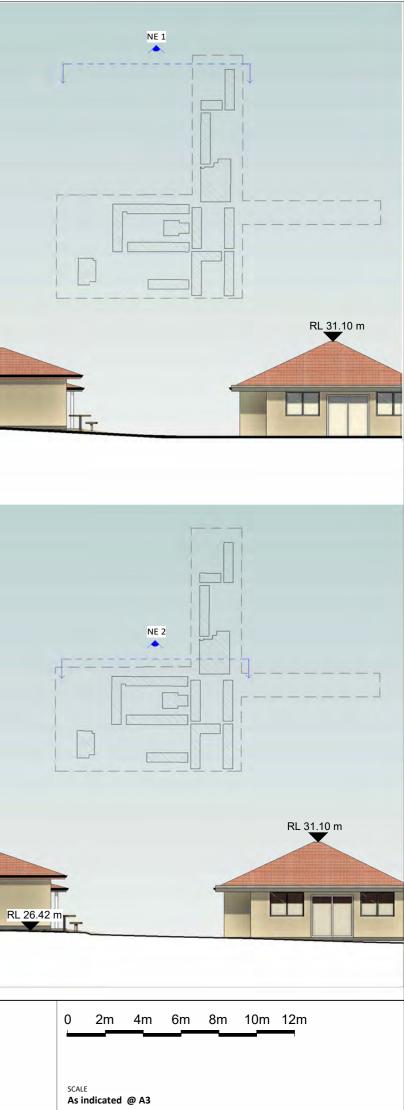

ON SITE. REPORT ANY DISCREPENCIES IN DOCUMENTATION TO ARCHITECT.

### REV DATE NOTES

- A 23.08.24 ISSUED FOR DA SUBMISSION
- B 20.01.25 AMENDED AS PER RFI

### STATUS DRAWING NO. DA SUBMISSION A961 CLIENT DRAWING TITLE AL SADIQ COLLEGE PROJECT ELEVATIONS EDUCATIONAL ESTABLISHMENT ADDRESS DRAWN BY 83 JOCELYN STREET, CHESTER HILL TF NSW

| Y BRICK RES | SIDENCE                   |  |
|-------------|---------------------------|--|
|             |                           |  |
|             |                           |  |
|             |                           |  |
|             |                           |  |
|             |                           |  |
|             | 0 1.5m 3m 4.5m 6m 7.5m 9m |  |



# **NOTIFICATION - NORTH ELEVATION 1**



# **NOTIFICATION - NORTH ELEVATION 2**