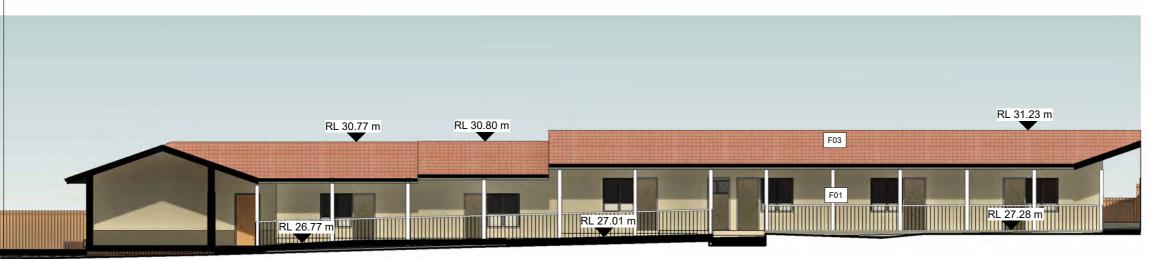

# **NORTH ELEVATION - BUILDING E**

1:150

# **SOUTH ELEVATION - BUILDING E** 1:150

# **EAST ELEVATION - BUILDING E** 1:150

FURFARO

ARCHITECTS

Member Australian Institute of Architects

# WEST ELEVATION - BUILDING E

RL 31.23 m

1 : 150

COPYRIGHT AND GENERAL NOTES THIS DRAWING AND DESIGN IS SUBJECT TO COPYRIGHT AND SHALL NOT BE COPIED IN WHOLE OR IN PART WITHOUT THE WRITTEN PERMISSION OF FURARO ARCHITECTS. ALL DIMENSIONS TO BE VERIFIED BY BUILDER/CONTRACTOR PRIOR TO COMMENCEMENT OF WORKS. BOUNDARY DIMENSIONS & ALL LEVELS SUBJECT TO CONFIRMATION BY BUILDER. USE FIGURED DIMENSIONS ONLY. DO NOT SCALE FROM PLANS. ALL WORKS TO COMPLY WITH THE RELEVANT AUSTRALIAN STANDARDS. ANY DISCREPANCIES ARE TO BE REFERRED TO THE ARCHITECT/ DESIGNER PRIOR TO COMMENCEMENT OF WORK. NO RESPONSIBILITY WILL BE ACCEPTED FOR THE IMPROPER USE OF THIS DRAWING, ARCHITECTURAL DRAWINGS INDICATE DESIGN INTENT ONLY, BUILDER IS TO ENSURE THAT ALL CONSTRUCTION IS IN ACCORDANCE WITH ALL RELEVANT AUSTRALIAN STANDARDS, LEGISLATION, POLICIES, BUILDING CODE OF AUSTRALIA, DEVELOPMENT CONSENT AND ANY OTHER COUNCIL OR CERTIFIER'S REQUIREMENTS. DO NOT SCALE FRAWING: KINE REPORT DO NOT SCALE DRAWING. VERIFY ALL DIMENSIONS ON SITE. REPORT ANY DISCREPENCIES IN DOCUMENTATION TO ARCHITECT.

### REV DATE NOTES

A 23.08.24 ISSUED FOR DA SUBMISSION B 20.01.25 AMENDED AS PER RFI

RL 30.65 m

- CLIENT AL SADIQ COLLEGE PROJECT EDUCATIONAL ESTABLISHMENT ADDRESS 83 JOCELYN STREET, CHESTER HILL

STATUS

DA SUBMISSION

F03

F01

RL 26.32 m

RL 32.51 m

# DRAWING NO. A307

DRAWING TITLE BUILDING E ELEVATIONS