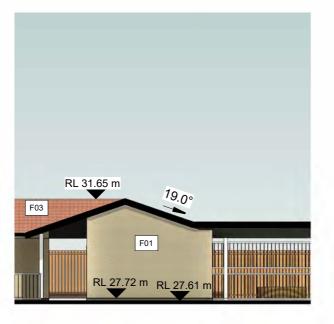

# **NORTH ELEVATION - BUILDING B** 1:150

# WEST ELEVATION - BUILDING B 1:150

**SOUTH ELEVATION - BUILDING B** 1 : 150

**EAST ELEVATION - BUILDING B** 1:150

Reg No. 11564

W furfaroarchitects.com.au E hello@furfaroarchitects.com.au

COPYRIGHT AND GENERAL NOTES THIS DRAWING AND DESIGN IS SUBJECT TO COPYRIGHT AND SHALL NOT BE COPIED IN WHOLE OR IN PART WITHOUT THE WRITTEN PERMISSION OF FURARO ARCHITECTS. ALL DIMENSIONS TO BE VERIFIED BY BUILDER/CONTRACTOR PRIOR TO COMMENCEMENT OF WORKS. BOUNDARY DIMENSIONS & ALL LEVELS SUBJECT TO CONFIRMATION BY BUILDER. USE FIGURED DIMENSIONS ONLY. DO NOT SCALL FROM PLANS. ALL WORKS TO COMPLY WITH THE RELEVANT AUSTRALIAN STANDARDS. ANY DISCREPANCIES ARE TO BE REFERRED TO THE ARCHITECT/ DESIGNER PRIOR TO COMMENCEMENT OF WORK. NO RESPONSIBILITY WILL BE ACCEPTED FOR THE IMPROPER USE OF THIS DRAWING, ARCHITECTURAL DRAWINGS INDICATE DESIGN INTENT ONLY, BUILDER IS TO ENSURE THAT ALL CONSTRUCTION IS IN ACCORDANCE WITH ALL RELEVANT AUSTRALIAN STANDARDS, LEGISLATION, POLICIES, BUILDING CODE OF AUSTRALIA, DEVELOPMENT CONSENT AND ANY OTHER COUNCIL OR CERTIFIER'S REQUIREMENTS. DO NOT SCALE FRAWING: KINE REPORT DO NOT SCALE DRAWING. VERIFY ALL DIMENSIONS ON SITE. REPORT ANY DISCREPENCIES IN DOCUMENTATION TO ARCHITECT.

### DRAWING NO. A304

DRAWING TITLE BUILDING B ELEVATIONS

DRAWN BY NSW SK