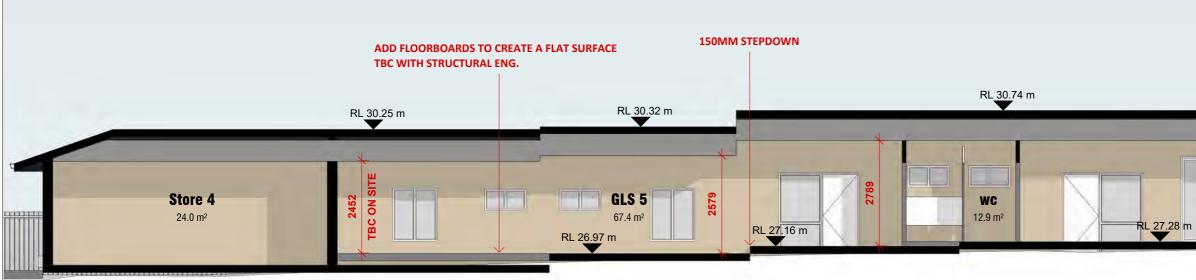

| TYPE            | Number | MIX | Level       | Area                |
|-----------------|--------|-----|-------------|---------------------|
| B1 GROUND       |        |     |             |                     |
| AC              | C91    |     | B1 GROUND   | 7.5 m²              |
| Creative Arts   | C22    |     | B1 GROUND   | 76.0 m <sup>2</sup> |
| F.WC & CR       | C82    |     | B1 GROUND   | 8.9 m <sup>2</sup>  |
| GLS             | C52    |     | B1 GROUND   | 47.1 m <sup>2</sup> |
| GLS 2           | C81    |     | B1 GROUND   | 46.8 m <sup>2</sup> |
| GLS 3           | C76    |     | B1 GROUND   | 46.5 m <sup>2</sup> |
| GLS 4           | C12    |     | B1 GROUND   | 64.3 m <sup>2</sup> |
| GLS 5           | C14    |     | B1 GROUND   | 67.4 m <sup>2</sup> |
| GLS 6           | C17    |     | B1 GROUND   | 64.6 m <sup>2</sup> |
| GLS 7           | C16    |     | B1 GROUND   | 65.3 m <sup>2</sup> |
| GLS 8           | C15    |     | B1 GROUND   | 63.6 m <sup>2</sup> |
| GLS 9           | C2     |     | B1 GROUND   | 65.1 m²             |
| GLS 10          | C1     |     | B1 GROUND   | 63.7 m <sup>2</sup> |
| GLS 11          | C34    |     | B1 GROUND   | 64.2 m <sup>2</sup> |
| GLS 12          | C28    |     | B1 GROUND   | 64.0 m <sup>2</sup> |
| GLS 13          | C30    |     | B1 GROUND   | 64.0 m <sup>2</sup> |
| HALL            | C40    |     | B1 GROUND   | 155.9 m²            |
| Kitchen         | C41    |     | B1 GROUND   | 69.3 m²             |
| Library         | C24    |     | B1 GROUND   | 46.1 m <sup>2</sup> |
| M.WC & CR       | C83    |     | B1 GROUND   | 11.4 m <sup>2</sup> |
| Meeting         | C47    |     | B1 GROUND   | 13.2 m <sup>2</sup> |
| MPS             | C3     |     | B1 GROUND   | 16.5 m²             |
| Music           | C88    |     | B1 GROUND   | 29.8 m <sup>2</sup> |
| Office          | C48    |     | B1 GROUND   | 16.4 m <sup>2</sup> |
| Office 2        | C46    |     | B1 GROUND   | 16.6 m <sup>2</sup> |
| Office 3        | C7     |     | B1 GROUND   | 16.9 m²             |
| Office 4        | C20    |     | B1 GROUND   | 17.1 m <sup>2</sup> |
| Office 5        | C21    |     | B1 GROUND   | 16.2 m <sup>2</sup> |
| Rcptn           | C51    |     | B1 GROUND   | 17.0 m <sup>2</sup> |
| Sick B          | C50    |     | B1 GROUND   | 10.2 m <sup>2</sup> |
| Store           | C87    |     | B1 GROUND   | 5.0 m <sup>2</sup>  |
| Store 1         | C49    |     | B1 GROUND   | 16.5 m²             |
| Store 2         | C84    |     | B1 GROUND   | 11.9 m²             |
| Store 3         | C44    |     | B1 GROUND   | 14.3 m <sup>2</sup> |
| Store 4         | C19    |     | B1 GROUND   | 24.0 m <sup>2</sup> |
| Support         | C36    |     | B1 GROUND   | 30.1 m <sup>2</sup> |
| wc              | C89    |     | B1 GROUND   | 2.4 m <sup>2</sup>  |
| FIRST FLOOR     |        |     |             |                     |
| В               | C75    |     | FIRST FLOOR | 8.4 m²              |
| BALCONY         | C74    |     | FIRST FLOOR | 31.4 m <sup>2</sup> |
| MEETING ROOM    | C66    |     | FIRST FLOOR | 17.6 m <sup>2</sup> |
| STAFF AMENITIES | C67    |     | FIRST FLOOR | 15.5 m²             |
| STAFF ROOM      | C86    |     | FIRST FLOOR | 72.5 m <sup>2</sup> |