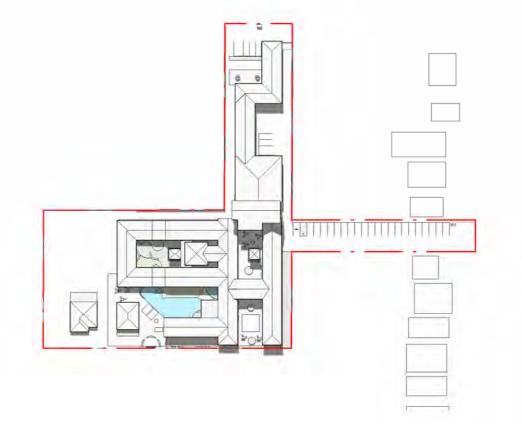

# **12PM SHADOW DIAGRAM** 1:1500

**3PM SHADOW DIAGRAM** 1:1500

| 0                   | 15m            | 30m | 45m | 60m | 75m | 90m |  |
|---------------------|----------------|-----|-----|-----|-----|-----|--|
|                     |                |     |     |     |     |     |  |
| SCAL<br><b>1:</b> 1 | .E<br>1500 @ A | 13  |     |     |     |     |  |