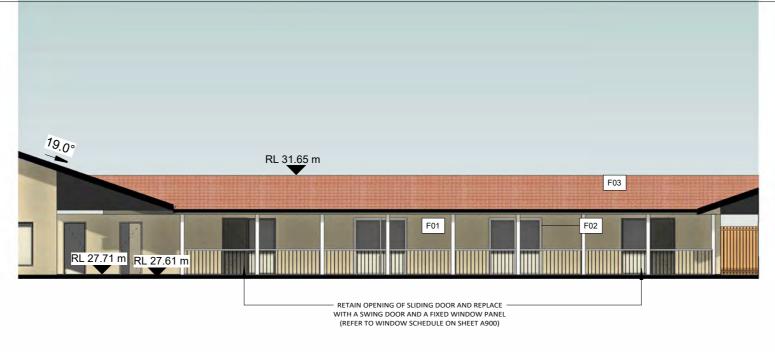

# **EAST ELEVATION - BUILDING A** 1:150

BOUNDARY RL 31.66 m RL 3<u>1.68</u> m MAIN GATE 19.3° F03 F02 F01 AL SADIQ SCHOOL RL 27.71 m RL 27.61 m

**NORTH ELEVATION - BUILDING A** 1:150

**SOUTH ELEVATION - BUILDING A** 1:150