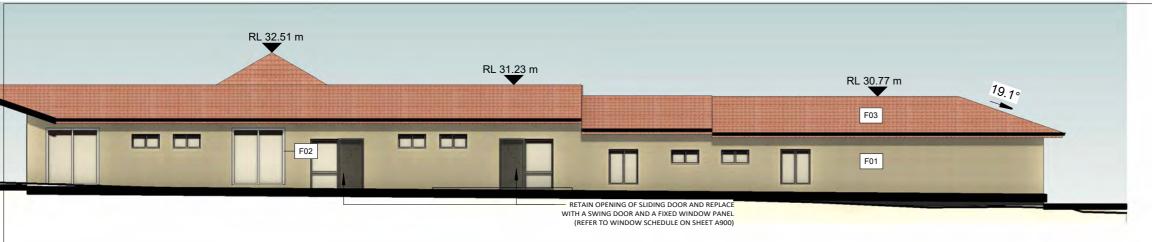

# **NORTH ELEVATION - BUILDING E**

1:150

# **SOUTH ELEVATION - BUILDING E** 1:150

# **EAST ELEVATION - BUILDING E** 1:150

FURFARO

ARCHITECTS

Member Australian Institute of Architects

# WEST ELEVATION - BUILDING E

RL 31.23 m

1 : 150

COPYRIGHT AND GENERAL NOTES THIS DRAWING AND DESIGN IS SUBJECT TO COPYRIGHT AND SHALL NOT BE COPIED IN WHOLE OR IN PART WITHOUT THE WRITTEN PERMISSION OF FURARO ARCHITECTS. ALL DIMENSIONS TO BE VERIFIED BY BUILDER/CONTRACTOR PRIOR TO COMMENCEMENT OF WORKS. BOUNDARY DIMENSIONS & ALL LEVELS SUBJECT TO CONFIRMATION BY BUILDER. USE FIGURED DIMENSIONS ONLY. DO NOT SCALE FROM PLANS. ALL WORKS TO COMPLY WITH THE RELEVANT AUSTRALIAN STANDARDS. ANY DISCREPANCIES ARE TO BE REFERRED TO THE ARCHITECT/ DESIGNER PRIOR TO COMMENCEMENT OF WORK. NO RESPONSIBILITY WILL BE ACCEPTED FOR THE IMPROPER USE OF THIS DRAWING, ARCHITECTURAL DRAWINGS INDICATE DESIGN INTENT ONLY, BUILDER IS TO ENSURE THAT ALL CONSTRUCTION IS IN ACCORDANCE WITH ALL RELEVANT AUSTRALIAN STANDARDS, LEGISLATION, POLICIES, BUILDING CODE OF AUSTRALIA, DEVELOPMENT CONSENT AND ANY OTHER COUNCIL OR CERTIFIER'S REQUIREMENTS. DO NOT SCALE FRAWING: KINE REPORT DO NOT SCALE DRAWING. VERIFY ALL DIMENSIONS ON SITE. REPORT ANY DISCREPENCIES IN DOCUMENTATION TO ARCHITECT.

### REV DATE NOTES

A 23.08.24 ISSUED FOR DA SUBMISSION B 20.01.25 AMENDED AS PER RFI

RL 30.65 m

- CLIENT AL SADIQ COLLEGE PROJECT EDUCATIONAL ESTABLISHMENT ADDRESS 83 JOCELYN STREET, CHESTER HILL

STATUS

DA SUBMISSION

F03

F01

RL 26.32 m

RL 32.51 m

# DRAWING NO. A307

DRAWING TITLE BUILDING E ELEVATIONS