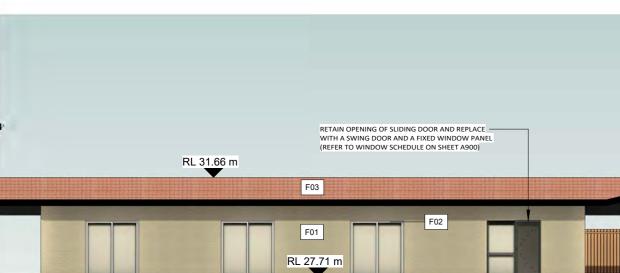

# **NORTH ELEVATION - BUILDING E**

1:150

# **SOUTH ELEVATION - BUILDING E** 1:150

# **EAST ELEVATION - BUILDING E** 1:150

FURFARO

ARCHITECTS

Member Australian Institute of Architects

# WEST ELEVATION - BUILDING E

RL 31.23 m

1 : 150

COPYRIGHT AND GENERAL NOTES THIS DRAWING AND DESIGN IS SUBJECT TO COPYRIGHT AND SHALL NOT BE COPIED IN WHOLE OR IN PART WITHOUT THE WRITTEN PERMISSION OF FURARO ARCHITECTS. ALL DIMENSIONS TO BE VERIFIED BY BUILDER/CONTRACTOR PRIOR TO COMMENCEMENT OF WORKS. BOUNDARY DIMENSIONS & ALL LEVELS SUBJECT TO CONFIRMATION BY BUILDER. USE FIGURED DIMENSIONS ONLY. DO NOT SCALE FROM PLANS. ALL WORKS TO COMPLY WITH THE RELEVANT AUSTRALIAN STANDARDS. ANY DISCREPANCIES ARE TO BE REFERRED TO THE ARCHITECT/ DESIGNER PRIOR TO COMMENCEMENT OF WORK. NO RESPONSIBILITY WILL BE ACCEPTED FOR THE IMPROPER USE OF THIS DRAWING, ARCHITECTURAL DRAWINGS INDICATE DESIGN INTENT ONLY, BUILDER IS TO ENSURE THAT ALL CONSTRUCTION IS IN ACCORDANCE WITH ALL RELEVANT AUSTRALIAN STANDARDS, LEGISLATION, POLICIES, BUILDING CODE OF AUSTRALIA, DEVELOPMENT CONSENT AND ANY OTHER COUNCIL OR CERTIFIER'S REQUIREMENTS. DO NOT SCALE FRAWING: KINE REPORT DO NOT SCALE DRAWING. VERIFY ALL DIMENSIONS ON SITE. REPORT ANY DISCREPENCIES IN DOCUMENTATION TO ARCHITECT.