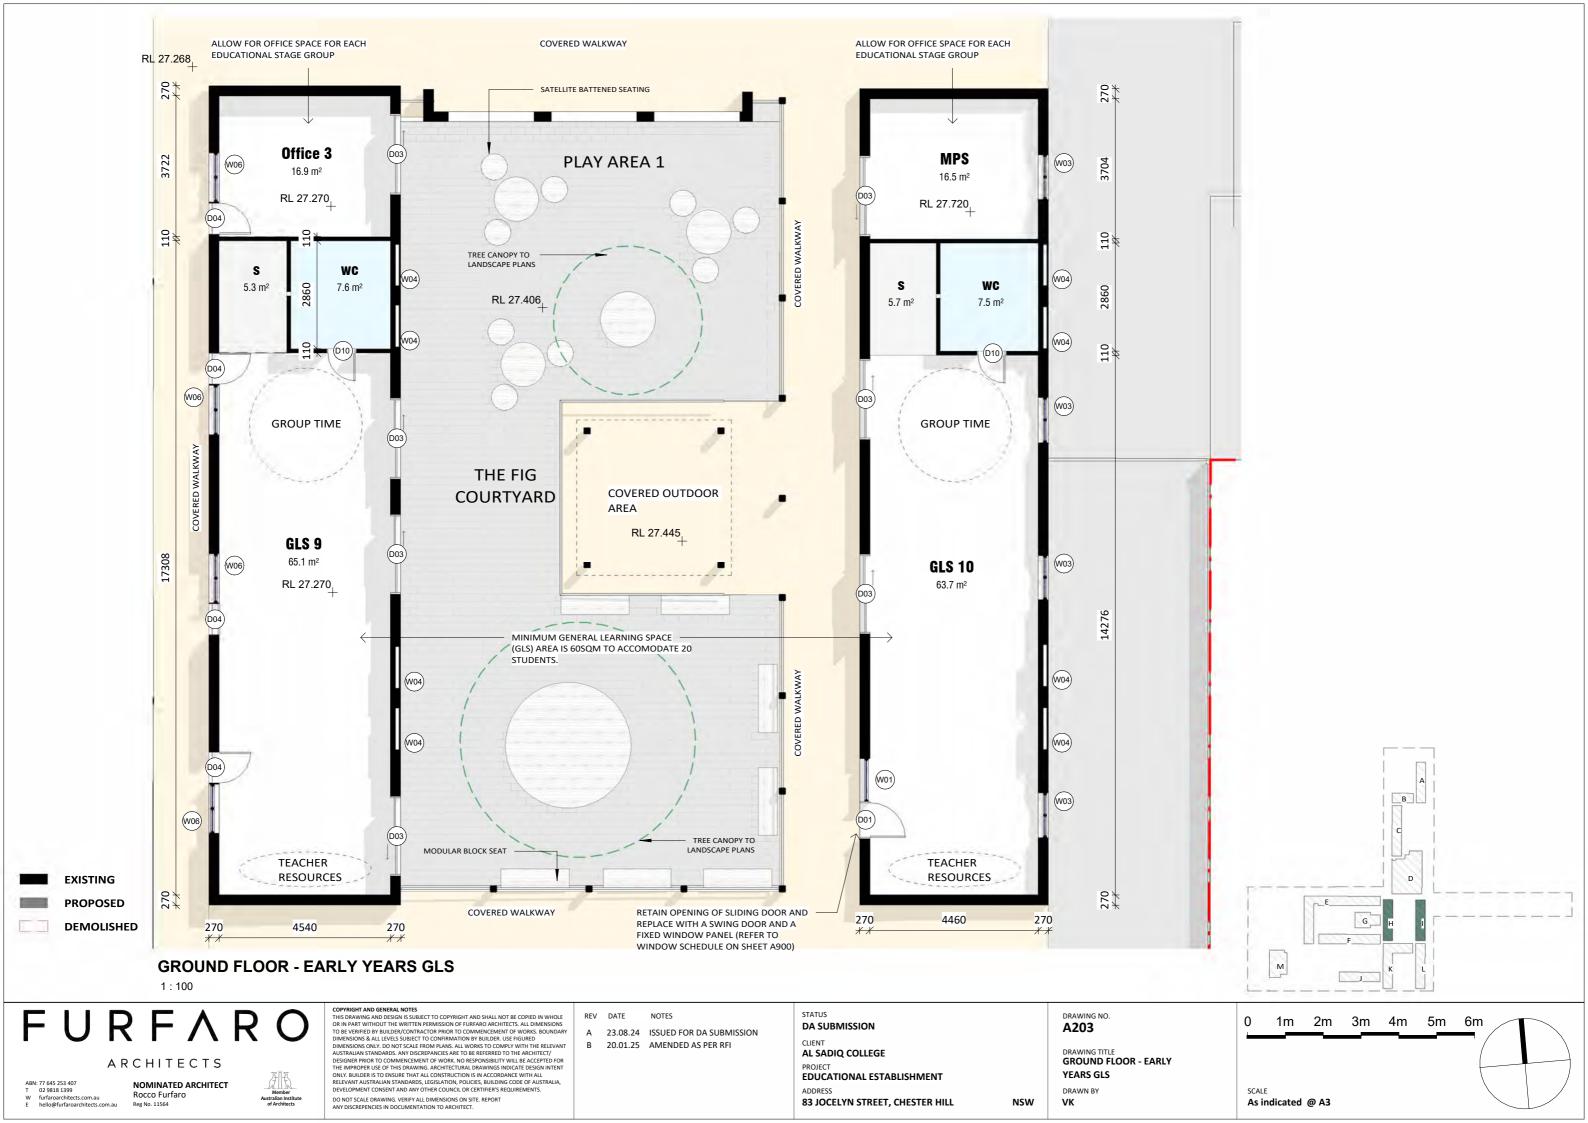

### DRAWING NO. A204

NSW

DRAWING TITLE GROUND FLOOR - GLS + CREATIVE ARTS ROOM DRAWN BY SK