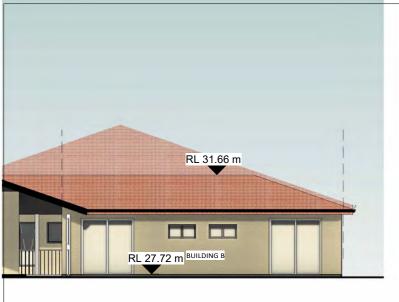

# **NORTH ELEVATION - BUILDING B** 1:150

# WEST ELEVATION - BUILDING B 1:150

**SOUTH ELEVATION - BUILDING B** 1 : 150

**EAST ELEVATION - BUILDING B** 1:150

Reg No. 11564

W furfaroarchitects.com.au E hello@furfaroarchitects.com.au

COPYRIGHT AND GENERAL NOTES THIS DRAWING AND DESIGN IS SUBJECT TO COPYRIGHT AND SHALL NOT BE COPIED IN WHOLE OR IN PART WITHOUT THE WRITTEN PERMISSION OF FURARO ARCHITECTS. ALL DIMENSIONS TO BE VERIFIED BY BUILDER/CONTRACTOR PRIOR TO COMMENCEMENT OF WORKS. BOUNDARY DIMENSIONS & ALL LEVELS SUBJECT TO CONFIRMATION BY BUILDER. USE FIGURED DIMENSIONS ONLY. DO NOT SCALL FROM PLANS. ALL WORKS TO COMPLY WITH THE RELEVANT AUSTRALIAN STANDARDS. ANY DISCREPANCIES ARE TO BE REFERRED TO THE ARCHITECT/ DESIGNER PRIOR TO COMMENCEMENT OF WORK. NO RESPONSIBILITY WILL BE ACCEPTED FOR THE IMPROPER USE OF THIS DRAWING, ARCHITECTURAL DRAWINGS INDICATE DESIGN INTENT ONLY, BUILDER IS TO ENSURE THAT ALL CONSTRUCTION IS IN ACCORDANCE WITH ALL RELEVANT AUSTRALIAN STANDARDS, LEGISLATION, POLICIES, BUILDING CODE OF AUSTRALIA, DEVELOPMENT CONSENT AND ANY OTHER COUNCIL OR CERTIFIER'S REQUIREMENTS. DO NOT SCALE FRAWING: KINE REPORT DO NOT SCALE DRAWING. VERIFY ALL DIMENSIONS ON SITE. REPORT ANY DISCREPENCIES IN DOCUMENTATION TO ARCHITECT.

### DRAWING NO. A304

DRAWING TITLE BUILDING B ELEVATIONS

DRAWN BY NSW SK