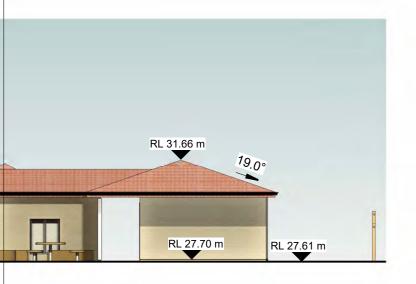

# **EAST ELEVATION - BUILDING L**

1 : 150

**SOUTH ELEVATION - BUILDING L** 

**NORTH ELEVATION - BUILDING L** 

1:150

1:150

WEST ELEVATION - BUILDING L 1:150