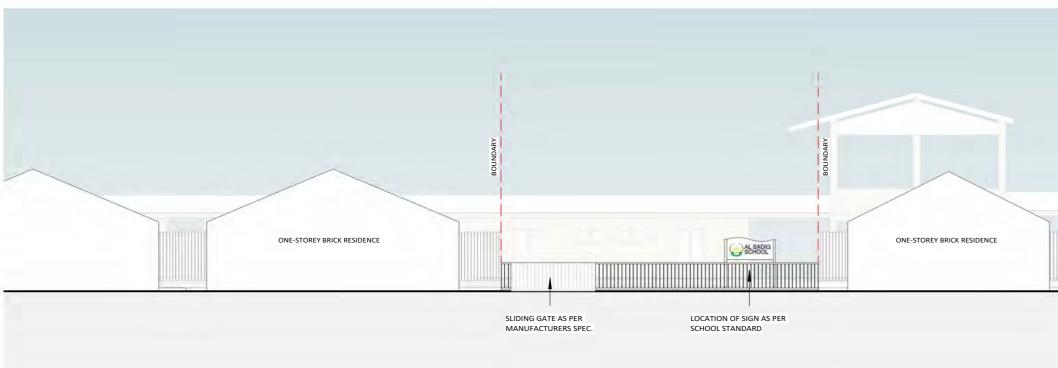

# **NOTIFICATION - NORTH ELEVATION - JOCELYN STREET FRONTAGE**

1:150

# **NOTIFICTION - EAST ELEVATION - CHESTERHILL ROAD**

1 : 150

### STATUS DRAWING NO. DA SUBMISSION A961 CLIENT DRAWING TITLE AL SADIQ COLLEGE PROJECT ELEVATIONS EDUCATIONAL ESTABLISHMENT ADDRESS DRAWN BY 83 JOCELYN STREET, CHESTER HILL TF NSW

| Y BRICK RES | SIDENCE                   |  |
|-------------|---------------------------|--|
|             |                           |  |
|             |                           |  |
|             |                           |  |
|             |                           |  |
|             |                           |  |
|             | 0 1.5m 3m 4.5m 6m 7.5m 9m |  |