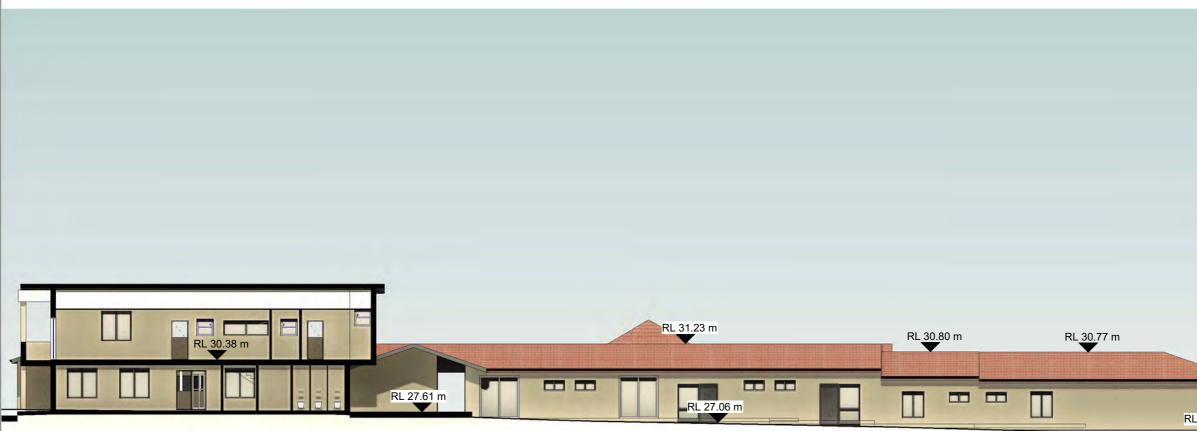

# **NOTIFICATION - NORTH ELEVATION - JOCELYN STREET FRONTAGE**

1:150

# **NOTIFICTION - EAST ELEVATION - CHESTERHILL ROAD**

1 : 150