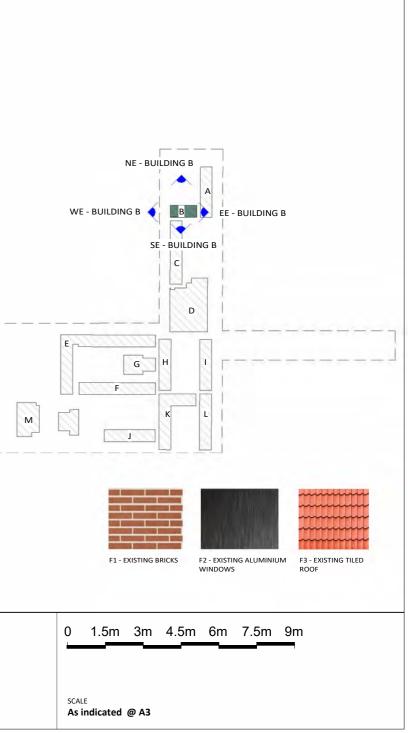

### DRAWING NO. A100

DRAWING TITLE SITE ANALYSIS

DRAWN BY NSW SK

| 0            | 5m      | 10m | 15m | 20m | 25m | 30m |  |
|--------------|---------|-----|-----|-----|-----|-----|--|
| SCALE<br>1:5 | 500 @ A | 3   |     |     |     |     |  |