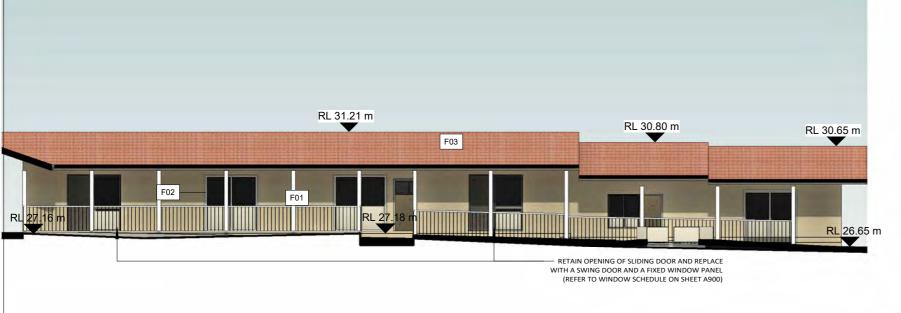

# **NORTH ELEVATION - BUILDING F**

# **SOUTH ELEVATION - BUILDING F**

1 : 150

| FURFARO                                                                                                                                                          | COPYRIGHT AND GENERAL NOTES<br>THIS DRAWING AND DESIGN IS SUBJECT TO COPYRIGHT AND SHALL NOT BE COPIED IN WHOLE<br>OR IN PART WITHOUT THE WRITTEN PERMISSION OF FURFARO ARCHITECTS. ALL DIMENSIONS<br>TO BE VERIFIED BY BUILDER/CONTRACTOR PRIOR TO COMMENCEMENT OF WORKS. BOUNDARY<br>DIMENSIONS & ALL LEVELS SUBJECT TO COMFIRMATION BY BUILDER. USE FIGURED<br>DIMENSIONS ONLY. DO NOT SCALE FROM PLANS. ALL WORKS TO COMPLY WITH THE RELEVANT<br>AUSTRALIAN STANDARDS. ANY DISCREPANCIES ARE TO BE REFERED TO THE ARCHITECT/ | REV DATE NOTES<br>A 23.08.24 ISSUED FOR DA SUBMISSION<br>B 20.01.25 AMENDED AS PER RFI | STATUS<br>DA SUBMISSION<br>CLIENT<br>AL SADIQ COLLEGE | DRAWING NO. A308 DRAWING TITLE |
|------------------------------------------------------------------------------------------------------------------------------------------------------------------|----------------------------------------------------------------------------------------------------------------------------------------------------------------------------------------------------------------------------------------------------------------------------------------------------------------------------------------------------------------------------------------------------------------------------------------------------------------------------------------------------------------------------------|----------------------------------------------------------------------------------------|-------------------------------------------------------|--------------------------------|
| ARCHITECTS                                                                                                                                                       | DESIGNER PRIOR TO COMMENCEMENT OF WORK. NO RESPONSIBILITY WILL BE ACCEPTED FOR<br>THE IMPROPER USE OF THIS DRAWING. ARCHITECTURAL DRAWINGS INDICATE DESIGN INTENT                                                                                                                                                                                                                                                                                                                                                                |                                                                                        | PROJECT                                               | BUILDING F ELEVATIONS          |
| ABN: 77 645 253 407<br>T 02 9818 1399<br>W furfaroarchitects.com.au<br>E hello@furfaroarchitects.com.au<br>Reg No. 11564<br>NOMINATED ARCHITECT<br>Reg No. 11564 | ONLY. BUILDER IS TO ENSURE THAT ALL CONSTRUCTION IS IN ACCORDANCE WITH ALL<br>RELEVANT AUSTRALIAN STANDARDS, LEGISLATION, POLICES, BUILDING CODE OF AUSTRALIA,<br>DEVELOPMENT CONSENT AND ANY OTHER COUNCIL OR CERTIFIER'S REQUIREMENTS.<br>DO NOT SCALE DRAWING, VERIFY ALL DIMENSIONS ON SITE, REPORT<br>ANY DISCREPENCIES IN DOCUMENTATION TO ARCHITECT.                                                                                                                                                                      |                                                                                        | ADDRESS 83 JOCELYN STREET, CHESTER HILL NSW           | drawn by<br><b>SK</b>          |