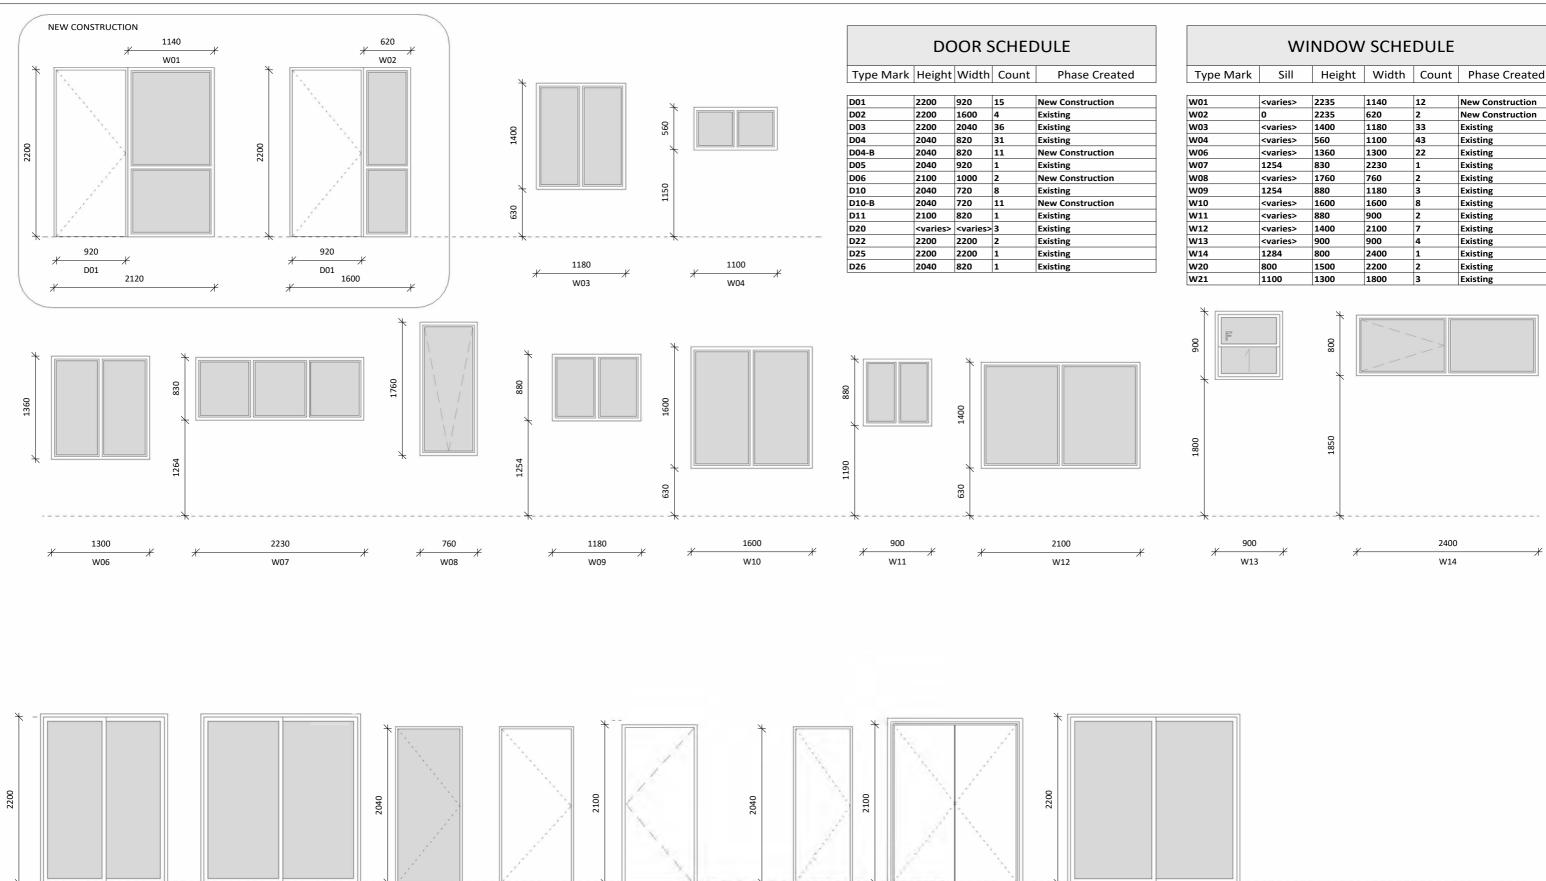

A 23.08.24 ISSUED FOR DA SUBMISSION

В

|  | 3 | 20.01.25 | AMENDED AS PER RFI |  |
|--|---|----------|--------------------|--|
|--|---|----------|--------------------|--|

| drawing no.           |
|-----------------------|
| DRAWING TITLE         |
| SCHEDULES             |
| DRAWN BY<br><b>SK</b> |
|                       |

1793

D11

×

DO NOT SCALE DRAWING. VERIFY ALL DIMENSIONS ON SITE. REPORT ANY DISCREPENCIES IN DOCUMENTATION TO ARCHITECT.

OR

2100

D22

E.

| WINDOW SCHEDULE |                   |        |       |       |                  |  |  |  |  |
|-----------------|-------------------|--------|-------|-------|------------------|--|--|--|--|
| Type Mark       | Sill              | Height | Width | Count | Phase Created    |  |  |  |  |
|                 |                   |        | •     |       |                  |  |  |  |  |
| W01             | <varies></varies> | 2235   | 1140  | 12    | New Construction |  |  |  |  |
| W02             | 0                 | 2235   | 620   | 2     | New Construction |  |  |  |  |
| W03             | <varies></varies> | 1400   | 1180  | 33    | Existing         |  |  |  |  |
| W04             | <varies></varies> | 560    | 1100  | 43    | Existing         |  |  |  |  |
| W06             | <varies></varies> | 1360   | 1300  | 22    | Existing         |  |  |  |  |
| W07             | 1254              | 830    | 2230  | 1     | Existing         |  |  |  |  |
| W08             | <varies></varies> | 1760   | 760   | 2     | Existing         |  |  |  |  |
| W09             | 1254              | 880    | 1180  | 3     | Existing         |  |  |  |  |
| W10             | <varies></varies> | 1600   | 1600  | 8     | Existing         |  |  |  |  |
| W11             | <varies></varies> | 880    | 900   | 2     | Existing         |  |  |  |  |
| W12             | <varies></varies> | 1400   | 2100  | 7     | Existing         |  |  |  |  |
| W13             | <varies></varies> | 900    | 900   | 4     | Existing         |  |  |  |  |
| W14             | 1284              | 800    | 2400  | 1     | Existing         |  |  |  |  |
| W20             | 800               | 1500   | 2200  | 2     | Existing         |  |  |  |  |
| W21             | 1100              | 1300   | 1800  | 3     | Existing         |  |  |  |  |

0 0.5m 1m 1.5m 2m 2.5m 3m SCALE 1:50 @ A3