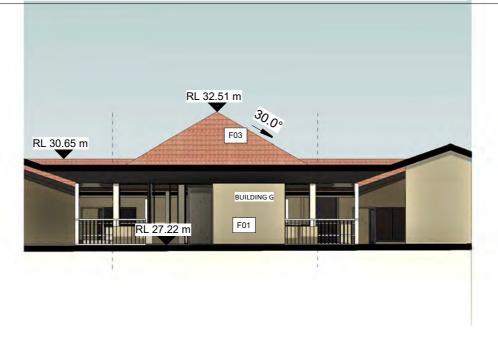

## **NORTH ELEVATION - BUILDING G** 1:150

**EAST ELEVATION - BUILDING G** 1:150

**WEST ELEVATION - BUILDING G** 1:150

**SOUTH ELEVATION - BUILDING G** 1:150

STATUS

DA SUBMISSION CLIENT AL SADIQ COLLEGE PROJECT EDUCATIONAL ESTABLISHMENT ADDRESS 83 JOCELYN STREET, CHESTER HILL

DRAWING NO. A309

DRAWING TITLE BUILDING G ELEVATIONS

DRAWN BY NSW SK

As indicated @ A3