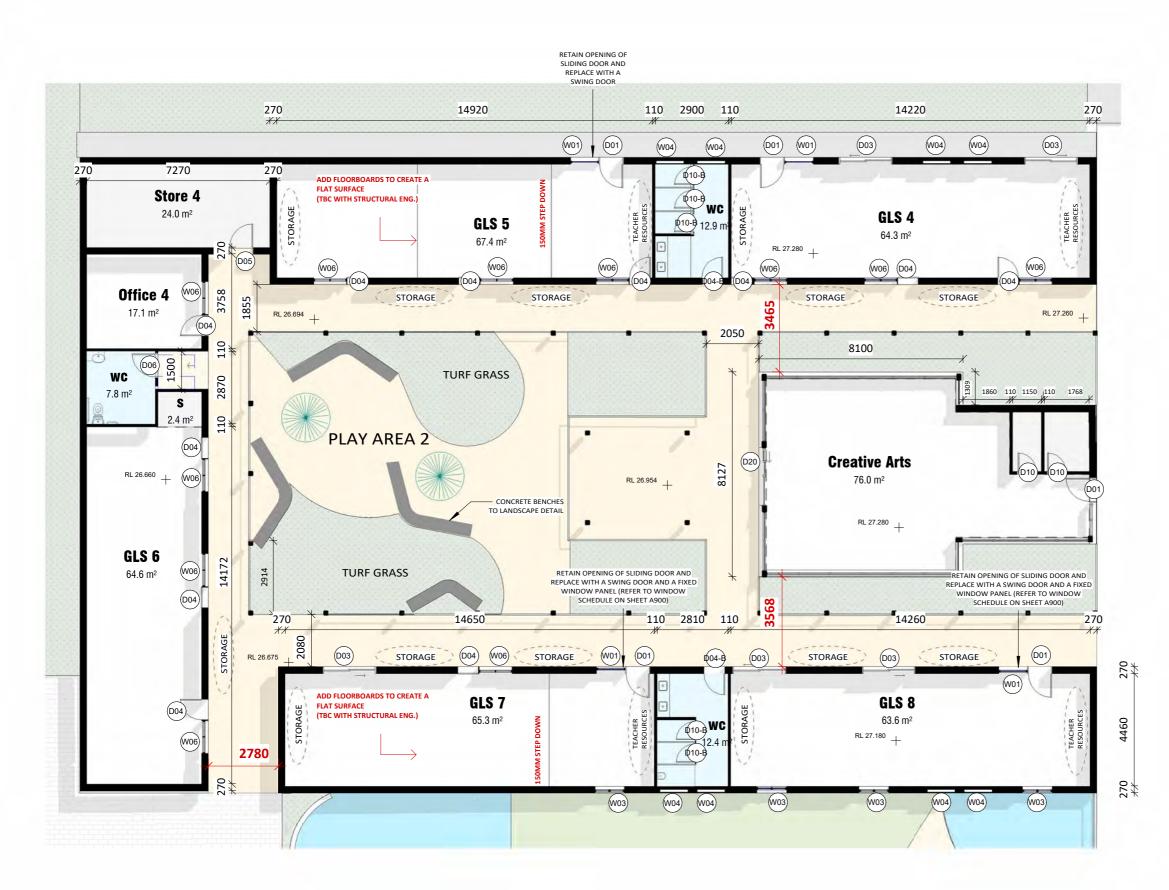

### DRAWING NO. A204

NSW

DRAWING TITLE GROUND FLOOR - GLS + CREATIVE ARTS ROOM DRAWN BY SK