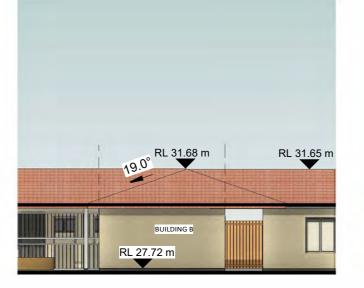

# WEST ELEVATION - BUILDING B 1:150

**SOUTH ELEVATION - BUILDING B** 1 : 150

**EAST ELEVATION - BUILDING B** 1:150

Reg No. 11564

W furfaroarchitects.com.au E hello@furfaroarchitects.com.au

COPYRIGHT AND GENERAL NOTES THIS DRAWING AND DESIGN IS SUBJECT TO COPYRIGHT AND SHALL NOT BE COPIED IN WHOLE OR IN PART WITHOUT THE WRITTEN PERMISSION OF FURARO ARCHITECTS. ALL DIMENSIONS TO BE VERIFIED BY BUILDER/CONTRACTOR PRIOR TO COMMENCEMENT OF WORKS. BOUNDARY DIMENSIONS & ALL LEVELS SUBJECT TO CONFIRMATION BY BUILDER. USE FIGURED DIMENSIONS ONLY. DO NOT SCALL FROM PLANS. ALL WORKS TO COMPLY WITH THE RELEVANT AUSTRALIAN STANDARDS. ANY DISCREPANCIES ARE TO BE REFERRED TO THE ARCHITECT/ DESIGNER PRIOR TO COMMENCEMENT OF WORK. NO RESPONSIBILITY WILL BE ACCEPTED FOR THE IMPROPER USE OF THIS DRAWING, ARCHITECTURAL DRAWINGS INDICATE DESIGN INTENT ONLY, BUILDER IS TO ENSURE THAT ALL CONSTRUCTION IS IN ACCORDANCE WITH ALL RELEVANT AUSTRALIAN STANDARDS, LEGISLATION, POLICIES, BUILDING CODE OF AUSTRALIA, DEVELOPMENT CONSENT AND ANY OTHER COUNCIL OR CERTIFIER'S REQUIREMENTS. DO NOT SCALE FRAWING: KINE REPORT DO NOT SCALE DRAWING. VERIFY ALL DIMENSIONS ON SITE. REPORT ANY DISCREPENCIES IN DOCUMENTATION TO ARCHITECT.

### DRAWING NO. A304

DRAWING TITLE BUILDING B ELEVATIONS

DRAWN BY NSW SK