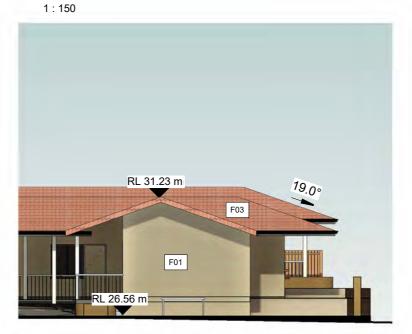

# WEST ELEVATION - BUILDING E

RL 31.23 m

1 : 150

COPYRIGHT AND GENERAL NOTES THIS DRAWING AND DESIGN IS SUBJECT TO COPYRIGHT AND SHALL NOT BE COPIED IN WHOLE OR IN PART WITHOUT THE WRITTEN PERMISSION OF FURARO ARCHITECTS. ALL DIMENSIONS TO BE VERIFIED BY BUILDER/CONTRACTOR PRIOR TO COMMENCEMENT OF WORKS. BOUNDARY DIMENSIONS & ALL LEVELS SUBJECT TO CONFIRMATION BY BUILDER. USE FIGURED DIMENSIONS ONLY. DO NOT SCALE FROM PLANS. ALL WORKS TO COMPLY WITH THE RELEVANT AUSTRALIAN STANDARDS. ANY DISCREPANCIES ARE TO BE REFERRED TO THE ARCHITECT/ DESIGNER PRIOR TO COMMENCEMENT OF WORK. NO RESPONSIBILITY WILL BE ACCEPTED FOR THE IMPROPER USE OF THIS DRAWING, ARCHITECTURAL DRAWINGS INDICATE DESIGN INTENT ONLY, BUILDER IS TO ENSURE THAT ALL CONSTRUCTION IS IN ACCORDANCE WITH ALL RELEVANT AUSTRALIAN STANDARDS, LEGISLATION, POLICIES, BUILDING CODE OF AUSTRALIA, DEVELOPMENT CONSENT AND ANY OTHER COUNCIL OR CERTIFIER'S REQUIREMENTS. DO NOT SCALE FRAWING: KINE REPORT DO NOT SCALE DRAWING. VERIFY ALL DIMENSIONS ON SITE. REPORT ANY DISCREPENCIES IN DOCUMENTATION TO ARCHITECT.

### REV DATE NOTES

A 23.08.24 ISSUED FOR DA SUBMISSION B 20.01.25 AMENDED AS PER RFI

RL 30.65 m

- CLIENT AL SADIQ COLLEGE PROJECT EDUCATIONAL ESTABLISHMENT ADDRESS 83 JOCELYN STREET, CHESTER HILL

STATUS

DA SUBMISSION

F03

F01

RL 26.32 m

RL 32.51 m

# DRAWING NO. A307

DRAWING TITLE BUILDING E ELEVATIONS