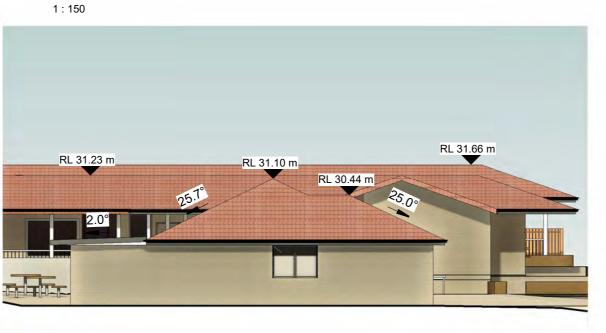

# WEST ELEVATION - BUILDING E

RL 31.23 m

1 : 150

COPYRIGHT AND GENERAL NOTES THIS DRAWING AND DESIGN IS SUBJECT TO COPYRIGHT AND SHALL NOT BE COPIED IN WHOLE OR IN PART WITHOUT THE WRITTEN PERMISSION OF FURARO ARCHITECTS. ALL DIMENSIONS TO BE VERIFIED BY BUILDER/CONTRACTOR PRIOR TO COMMENCEMENT OF WORKS. BOUNDARY DIMENSIONS & ALL LEVELS SUBJECT TO CONFIRMATION BY BUILDER. USE FIGURED DIMENSIONS ONLY. DO NOT SCALE FROM PLANS. ALL WORKS TO COMPLY WITH THE RELEVANT AUSTRALIAN STANDARDS. ANY DISCREPANCIES ARE TO BE REFERRED TO THE ARCHITECT/ DESIGNER PRIOR TO COMMENCEMENT OF WORK. NO RESPONSIBILITY WILL BE ACCEPTED FOR THE IMPROPER USE OF THIS DRAWING, ARCHITECTURAL DRAWINGS INDICATE DESIGN INTENT ONLY, BUILDER IS TO ENSURE THAT ALL CONSTRUCTION IS IN ACCORDANCE WITH ALL RELEVANT AUSTRALIAN STANDARDS, LEGISLATION, POLICIES, BUILDING CODE OF AUSTRALIA, DEVELOPMENT CONSENT AND ANY OTHER COUNCIL OR CERTIFIER'S REQUIREMENTS. DO NOT SCALE FRAWING: KINE REPORT DO NOT SCALE DRAWING. VERIFY ALL DIMENSIONS ON SITE. REPORT ANY DISCREPENCIES IN DOCUMENTATION TO ARCHITECT.

### REV DATE NOTES

A 23.08.24 ISSUED FOR DA SUBMISSION B 20.01.25 AMENDED AS PER RFI

RL 30.65 m

- CLIENT AL SADIQ COLLEGE PROJECT EDUCATIONAL ESTABLISHMENT ADDRESS 83 JOCELYN STREET, CHESTER HILL

STATUS

DA SUBMISSION

F03

F01

RL 26.32 m

RL 32.51 m

# DRAWING NO. A307

DRAWING TITLE BUILDING E ELEVATIONS